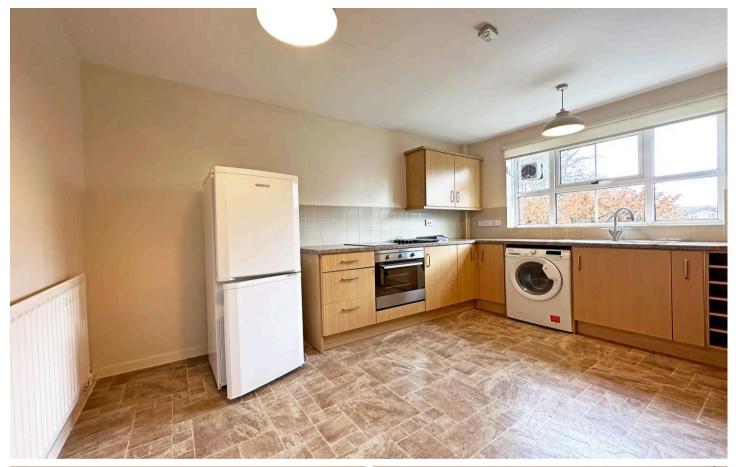

# HALLWAY

wc

6' 0" x 2' 6" (1.83m x 0.75m)

LIVING / DINING ROOM

20' 4" x 16' 4" (6.21m x 4.99m)

KITCHEN

12' 11" x 10' 7" (3.94m x 3.23m)

PRINCIPAL BEDROOM

#### ITEMS INCLUDED IN SALE

Integrated oven, integrated hob, fridge freezer, washing machine, all carpets, all curtains, fitted wardrobes in one bedroom and all light fittings.