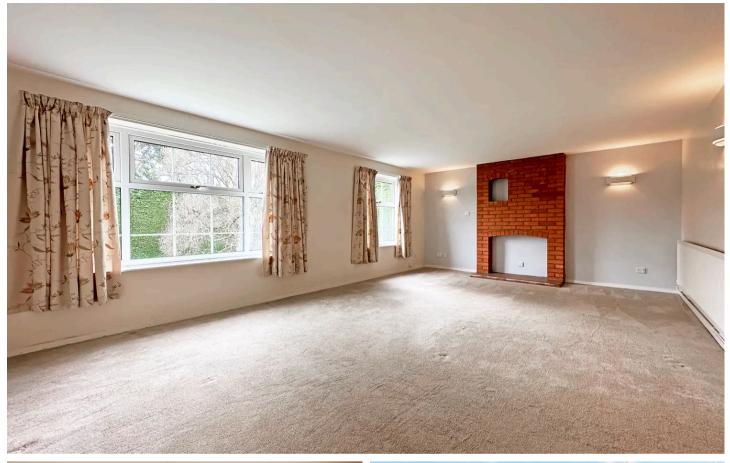

# HALLWAY

wc

6' 0" x 2' 6" (1.83m x 0.75m)

LIVING / DINING ROOM

20' 4" x 16' 4" (6.21m x 4.99m)

KITCHEN

12' 11" x 10' 7" (3.94m x 3.23m)

PRINCIPAL BEDROOM