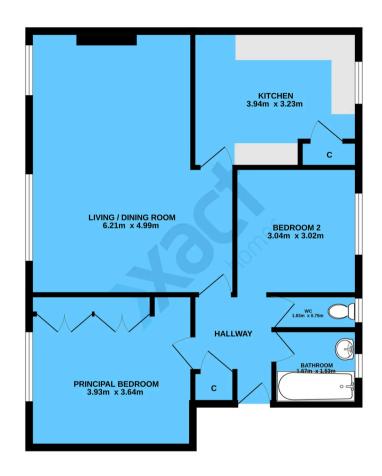

# HALLWAY

wc

6' 0" x 2' 6" (1.83m x 0.75m)

LIVING / DINING ROOM

20' 4" x 16' 4" (6.21m x 4.99m)

KITCHEN

12' 11" x 10' 7" (3.94m x 3.23m)

PRINCIPAL BEDROOM

12' 11" x 11' 11" (3.93m x 3.64m)

**BEDROOM TWO** 

10' 0" x 9' 11" (3.04m x 3.02m)

BATHROOM

5' 6" x 5' 0" (1.67m x 1.53m)

**OUTSIDE THE PROPERTY** 

WELL MAINTAINED COMMUNAL GARDENS

SINGLE GARAGE IN A SEPARATE BLOCK

Whilst every attempt has been made to ensure the accuracy of the floorplan contained their, measurement of dross, windows, rooms and any other leans are approximate and on responsibility is taken for any entro, omission or mis-statement. This plan is for illustrative purposes only and should be used as such by any prospective purchaser. The services, systems and appliances shown have not been tested and no guarantee as to their operability or efficiency can be given.