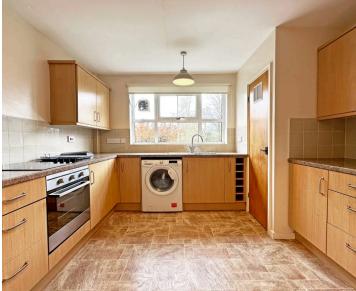

# HALLWAY

wc

6' 0" x 2' 6" (1.83m x 0.75m)

LIVING / DINING ROOM

20' 4" x 16' 4" (6.21m x 4.99m)

KITCHEN

12' 11" x 10' 7" (3.94m x 3.23m)

PRINCIPAL BEDROOM

#### ITEMS INCLUDED IN SALE

Integrated oven, integrated hob, fridge freezer, washing machine, all carpets, all curtains, fitted wardrobes in one bedroom and all light fittings.