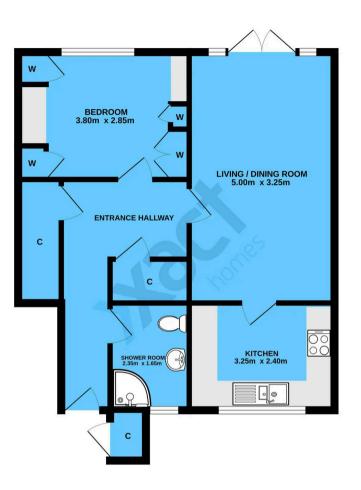

# **ENTRANCE HALLWAY**

**LIVING / DINING ROOM** 16' 5" x 10' 8" (5.00m x 3.25m)

**KITCHEN** 10' 8" x 7' 10" (3.25m x 2.40m)

**BEDROOM** 12' 6" x 9' 4" (3.80m x 2.85m)

**SHOWER ROOM** 7' 9" x 5' 5" (2.35m x 1.65m)

**GROUND FLOOR** 

While every attempt has been made to ensure the accuracy of the floorplan contained here, measurements of cloors, underse, mores nai any optimism se exponentiate and no responsibility to taken for any enorisons on mis-statement. This plan is for illustrative purposes only and should be used as such by any prospective purchaser. The services, systems and applicances show have not been tested and no guarantee as to their operability of efficiency can be given.