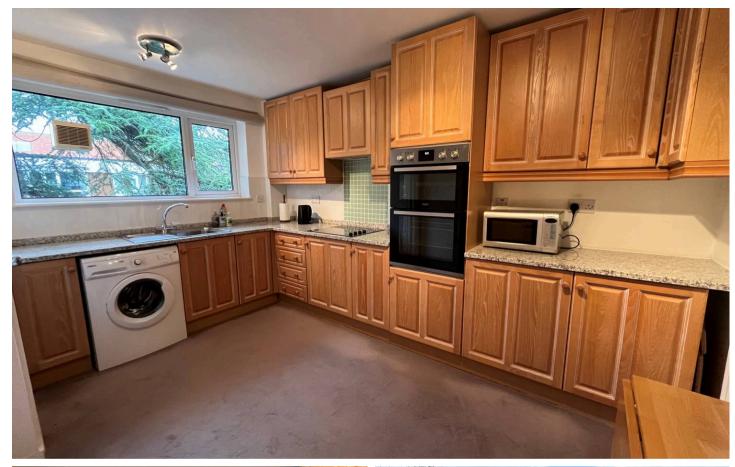

## **BREAKFAST KITCHEN**

11' 11" x 10' 8" (3.63m x 3.25m)

## ITEMS INCLUDED IN SALE

Integrated oven, integrated hob, extractor, microwave, fridge freezer, dishwasher, washing machine, all carpets, all curtains, all blinds, fitted wardrobes in two bedrooms and all light fittings.