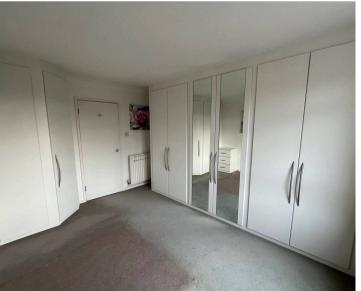

## **BEDROOM ONE**

12' 11" x 9' 11" (3.93m x 3.02m)

## **BEDROOM TWO**

9' 9" x 9' 9" (2.98m x 2.96m)