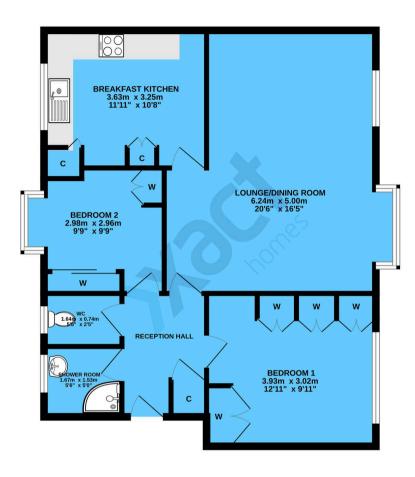

## LOUNGE/DINING ROOM

20' 6" x 16' 5" (6.24m x 5.00m)

## **BREAKFAST KITCHEN**

11' 11" x 10' 8" (3.63m x 3.25m)

## **BEDROOM ONE**

12' 11" x 9' 11" (3.93m x 3.02m)

## **BEDROOM TWO**

9' 9" x 9' 9" (2.98m x 2.96m)

## **SHOWER ROOM**

5' 6" x 5' 0" (1.67m x 1.53m)

#### WC

5' 5" x 2' 5" (1.64m x 0.74m)

## **TOTAL SQUARE FOOTAGE**

Total floor area: 78.0 sq.m. = 840 sq.ft. approx.