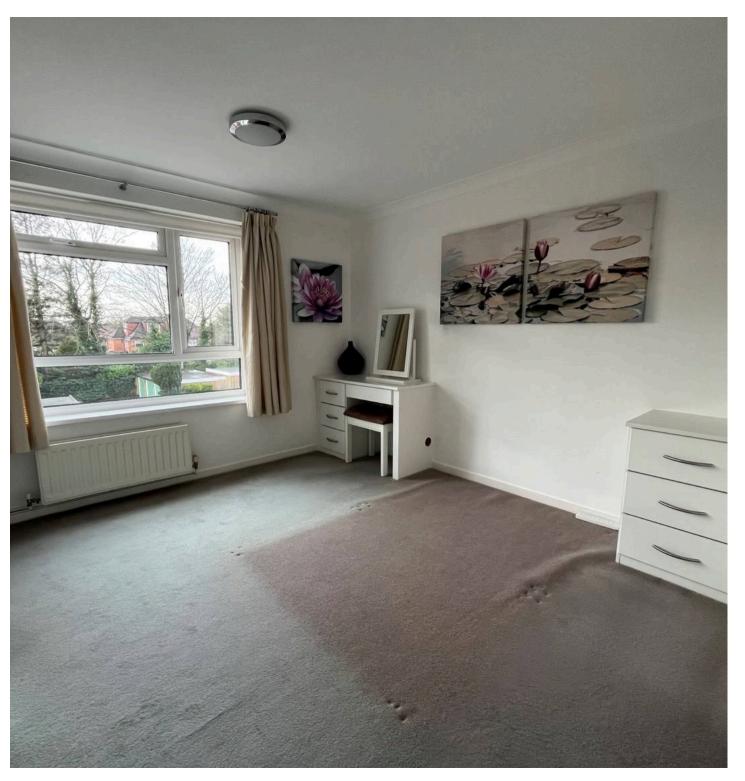

## **BEDROOM ONE**

12' 11" x 9' 11" (3.93m x 3.02m)

## **BEDROOM TWO**

9' 9" x 9' 9" (2.98m x 2.96m)