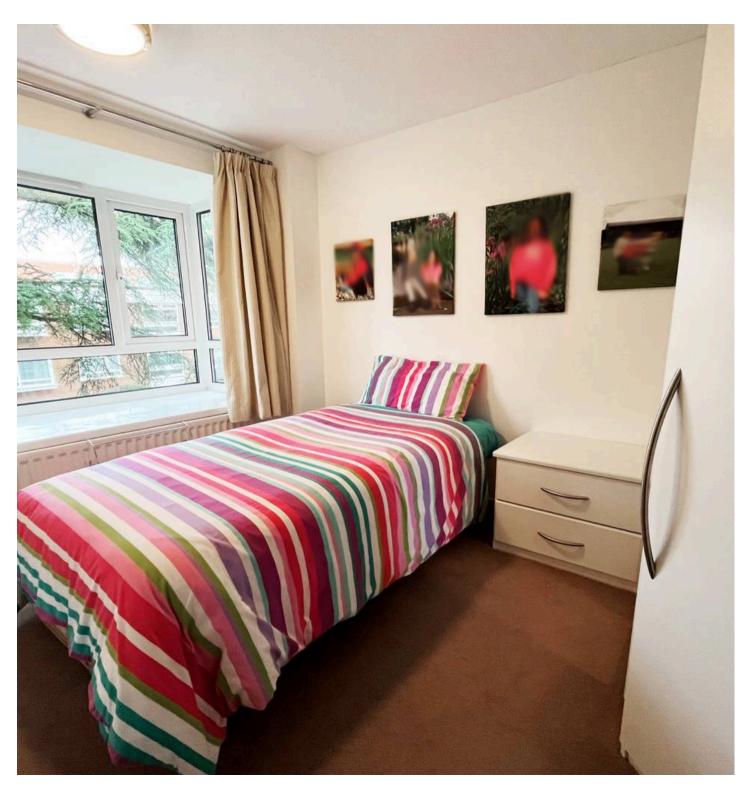

## **BEDROOM ONE**

12' 11" x 9' 11" (3.93m x 3.02m)

## **BEDROOM TWO**

9' 9" x 9' 9" (2.98m x 2.96m)