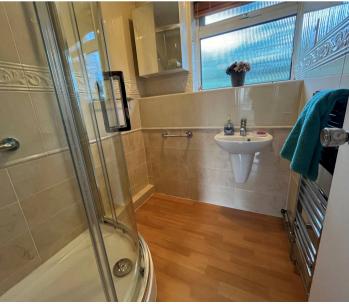

## **SHOWER ROOM**

5' 6" x 5' 0" (1.67m x 1.53m)

#### WC

5' 5" x 2' 5" (1.64m x 0.74m)