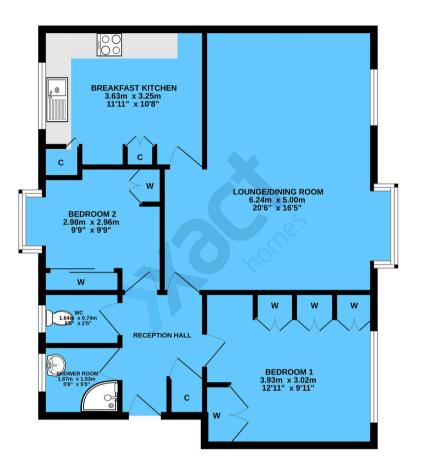

### COMMUNAL ENTRANCE HALL

STAIRCASE

**RECEPTION HALL** 

LOUNGE/DINING ROOM 20' 6" x 16' 5" (6.24m x 5.00m)

BREAKFAST KITCHEN 11' 11" x 10' 8" (3.63m x 3.25m)

**BEDROOM ONE** 12' 11" x 9' 11" (3.93m x 3.02m)

**BEDROOM TWO** 9' 9" x 9' 9" (2.98m x 2.96m)

**SHOWER ROOM** 5' 6" x 5' 0" (1.67m x 1.53m)

**WC** 5' 5" x 2' 5" (1.64m x 0.74m)

**TOTAL SQUARE FOOTAGE** Total floor area: 78.0 sq.m. = 840 sq.ft. approx.

**OUTSIDE THE PROPERTY** 

GARAGE

COMMUNAL GARDENS

2ND FLOOR

#### TOTAL FLOOR AREA : 78.0 sq.m. (840 sq.ft.) approx.

White even is the best made to extract the output (Vero spin), buy buy the White even and the best made to extract the longinal contained here, measurements dedocers dedocers and the spin of the onsistion or mis-statement. This plan is for illustrative purposes only and should be used as such by any prospective purchaser. The services, spinsment and appliances show have not been tested and to guarantee as to their operability or difficulty can be given.