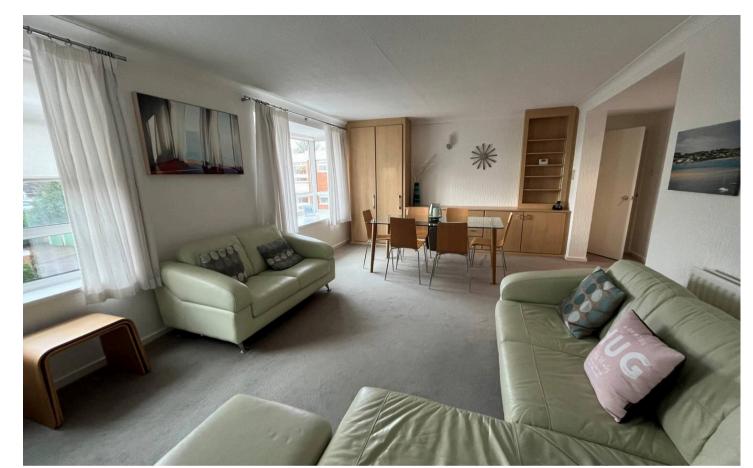

## PROPERTY OVERVIEW

Situated within a few minutes walk of Solihull Town Centre, a fantastic opportunity to purchase this second floor apartment offered to the market with NO UPWARD CHAIN. The apartment benefits from gas central heating, double glazing and has the added attraction of a share of the freehold and garage. The accommodation briefly comprises of: communal entrance hall, staircase, reception hall with a large , walk in cupboard with a set of deep wooden shelves, spacious lounge/dining room, breakfast kitchen, two double bedrooms, shower room, separate WC, garage and communal gardens.

### COMMUNAL ENTRANCE HALL

STAIRCASE

**RECEPTION HALL** 

LOUNGE/DINING ROOM 20' 6" x 16' 5" (6.24m x 5.00m)

BREAKFAST KITCHEN 11' 11" x 10' 8" (3.63m x 3.25m)

**BEDROOM ONE** 12' 11" x 9' 11" (3.93m x 3.02m)