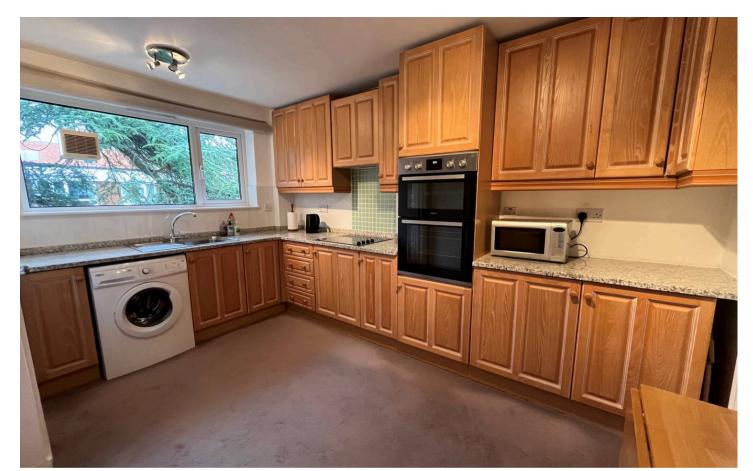

### COMMUNAL ENTRANCE HALL

STAIRCASE

**RECEPTION HALL** 

LOUNGE/DINING ROOM 20' 6" x 16' 5" (6.24m x 5.00m)

BREAKFAST KITCHEN 11' 11" x 10' 8" (3.63m x 3.25m)

**BEDROOM ONE** 12' 11" x 9' 11" (3.93m x 3.02m)

## ITEMS INCLUDED IN SALE

Integrated oven, integrated hob, extractor, microwave, fridge freezer, dishwasher, washing machine, all carpets, all curtains, all blinds, fitted wardrobes in two bedrooms and all light fittings.