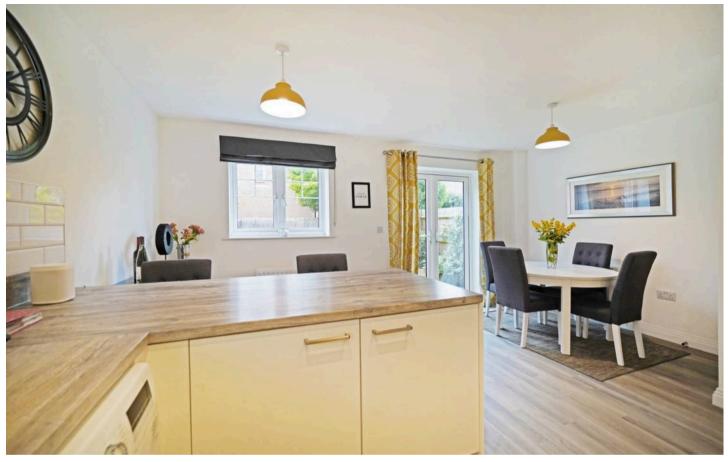

# PROPERTY OVERVIEW

This beautifully presented four bedroom, three story, semi-detached house was newly constructed in 2017 by Crest Nicholson and benefits from the remainder of the NHBC guarantee. The property is presented in ready to move into condition and provides over 1400sq ft of living space in addition to driveway parking and a single garage. Requiring internal inspection to fully appreciate the space available, the property provides potential purchasers with:- entrance hallway, large open plan kitchen/diner, study, guest cloakroom; to the first floor full width lounge, bathroom and bedroom and on the second floor three further bedrooms (principal with ensuite).

# **ENTRANCE HALLWAY**

KITCHEN/DINER

18' 4" x 16' 6" (5.60m x 5.03m)

STUDY

9' 11" x 8' 8" (3.02m x 2.64m)

wc

FIRST FLOOR

LOUNGE