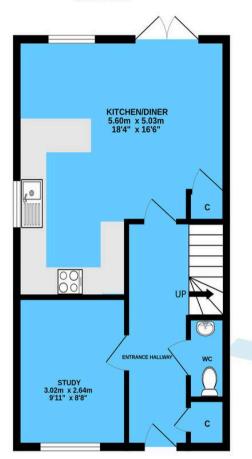

# **ENTRANCE HALLWAY**

KITCHEN/DINER

18' 4" x 16' 6" (5.60m x 5.03m)

STUDY

9' 11" x 8' 8" (3.02m x 2.64m)

wc

FIRST FLOOR

LOUNGE