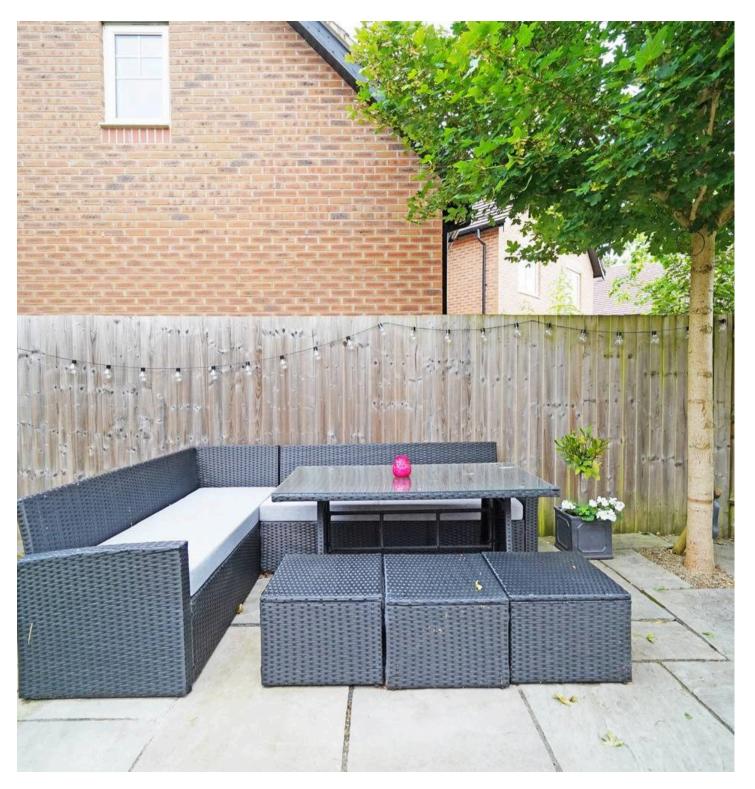

To the rear of the property is a private garden which is mainly lawn, the property is completed with a detached single garage and double length driveway.

Viewing is by appointment with Xact on 01676 534 411.

**BEDROOM TWO** 

13' 9" x 8' 10" (4.19m x 2.70m)

**BEDROOM FOUR** 

9' 0" x 7' 4" (2.74m x 2.24m)

**TOTAL SQUARE FOOTAGE** 

Total floor area: 132.0 sq.m. = 1421 sq.ft. approx.

**OUTSIDE THE PROPERTY** 

A PRIVATE GARDEN