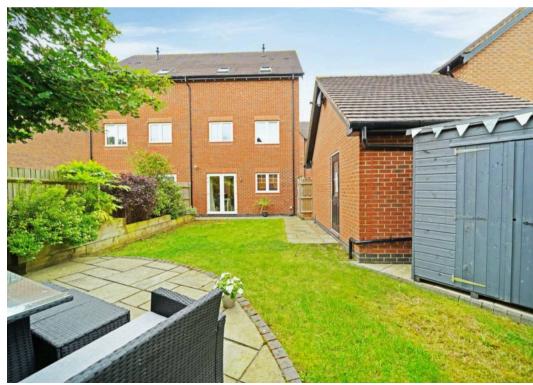

To the rear of the property is a private garden which is mainly lawn, the property is completed with a detached single garage and double length driveway.

Viewing is by appointment with Xact on 01676 534 411.

**BEDROOM TWO** 

13' 9" x 8' 10" (4.19m x 2.70m)

**BEDROOM FOUR** 

9' 0" x 7' 4" (2.74m x 2.24m)

**TOTAL SQUARE FOOTAGE** 

Total floor area: 132.0 sq.m. = 1421 sq.ft. approx.

**OUTSIDE THE PROPERTY** 

A PRIVATE GARDEN

A DETACHED SINGLE GARAGE