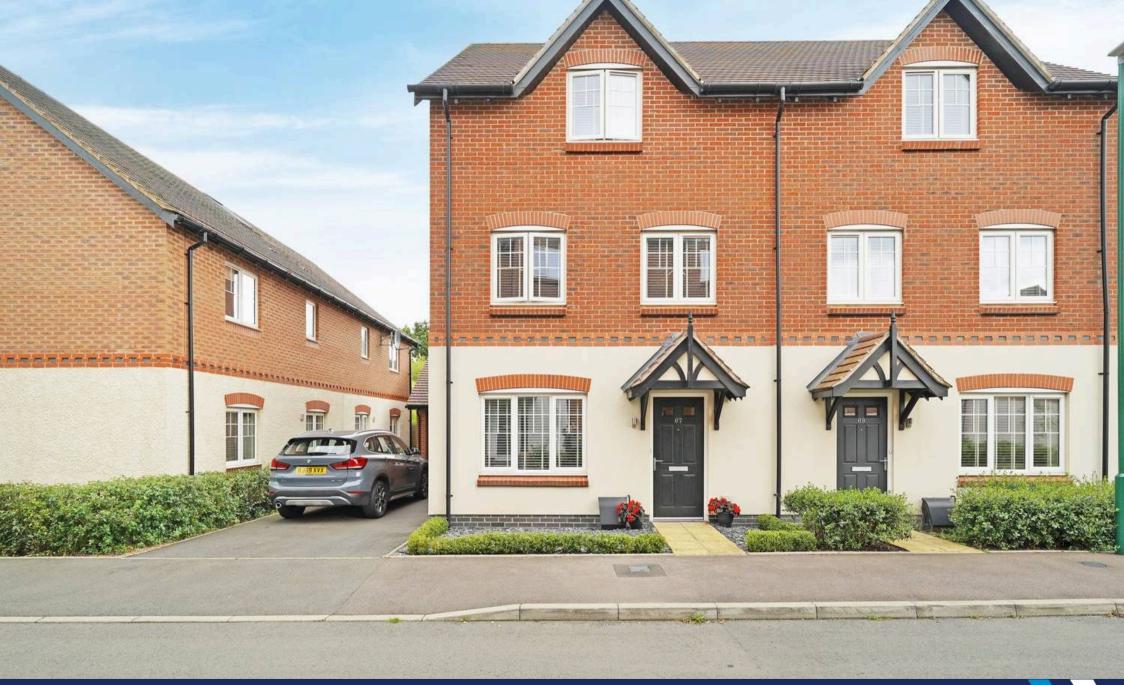

Meer Stones Road, Balsall Common Offers Over £480,000

# PROPERTY OVERVIEW

This beautifully presented four bedroom, three story, semi-detached house was newly constructed in 2017 by Crest Nicholson and benefits from the remainder of the NHBC guarantee. The property is presented in ready to move into condition and provides over 1400sq ft of living space in addition to driveway parking and a single garage. Requiring internal inspection to fully appreciate the space available, the property provides potential purchasers with:- entrance hallway, large open plan kitchen/diner, study, guest cloakroom; to the first floor full width lounge, bathroom and bedroom and on the second floor three further bedrooms (principal with ensuite).

To the rear of the property is a private garden which is mainly lawn, the property is completed with a detached single garage and double length driveway.

Viewing is by appointment with Xact on 01676 534 411.