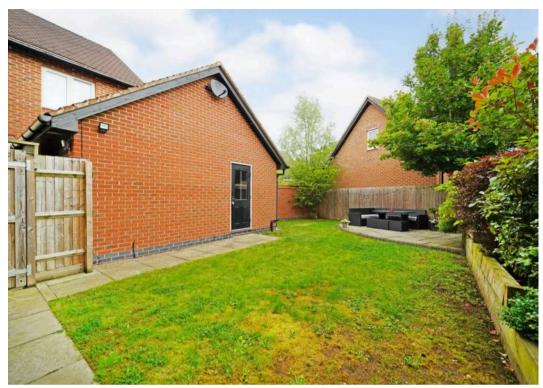

To the rear of the property is a private garden which is mainly lawn, the property is completed with a detached single garage and double length driveway.

Viewing is by appointment with Xact on 01676 534 411.

**BEDROOM TWO** 

13' 9" x 8' 10" (4.19m x 2.70m)

**BEDROOM FOUR** 

9' 0" x 7' 4" (2.74m x 2.24m)

**TOTAL SQUARE FOOTAGE** 

Total floor area: 132.0 sq.m. = 1421 sq.ft. approx.

**OUTSIDE THE PROPERTY** 

A PRIVATE GARDEN

A DETACHED SINGLE GARAGE