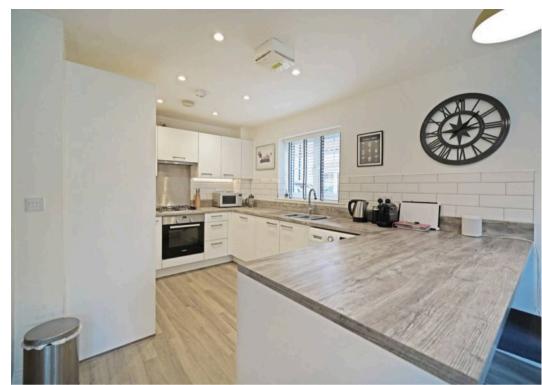

# PROPERTY OVERVIEW

This beautifully presented four bedroom, three story, semi-detached house was newly constructed in 2017 by Crest Nicholson and benefits from the remainder of the NHBC guarantee. The property is presented in ready to move into condition and provides over 1400sq ft of living space in addition to driveway parking and a single garage. Requiring internal inspection to fully appreciate the space available, the property provides potential purchasers with:- entrance hallway, large open plan kitchen/diner, study, guest cloakroom; to the first floor full width lounge, bathroom and bedroom and on the second floor three further bedrooms (principal with ensuite).

# **ENTRANCE HALLWAY**

KITCHEN/DINER

18' 4" x 16' 6" (5.60m x 5.03m)

STUDY

9' 11" x 8' 8" (3.02m x 2.64m)

wc

FIRST FLOOR

LOUNGE