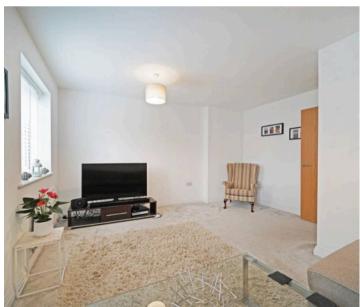

# **ENTRANCE HALLWAY**

KITCHEN/DINER

18' 4" x 16' 6" (5.60m x 5.03m)

STUDY

9' 11" x 8' 8" (3.02m x 2.64m)

wc

FIRST FLOOR

LOUNGE

16' 6" x 13' 11" (5.03m x 4.25m)

BEDROOM THREE

14' 5" x 8' 11" (4.39m x 2.72m)

**BATHROOM** 

SECOND FLOOR

BEDROOM ONE

16' 6" x 9' 6" (5.03m x 2.90m)

**ENSUITE** 