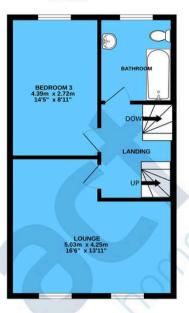

16' 6" x 13' 11" (5.03m x 4.25m)

BEDROOM THREE

14' 5" x 8' 11" (4.39m x 2.72m)

**BATHROOM** 

SECOND FLOOR

BEDROOM ONE

16' 6" x 9' 6" (5.03m x 2.90m)

**ENSUITE** 