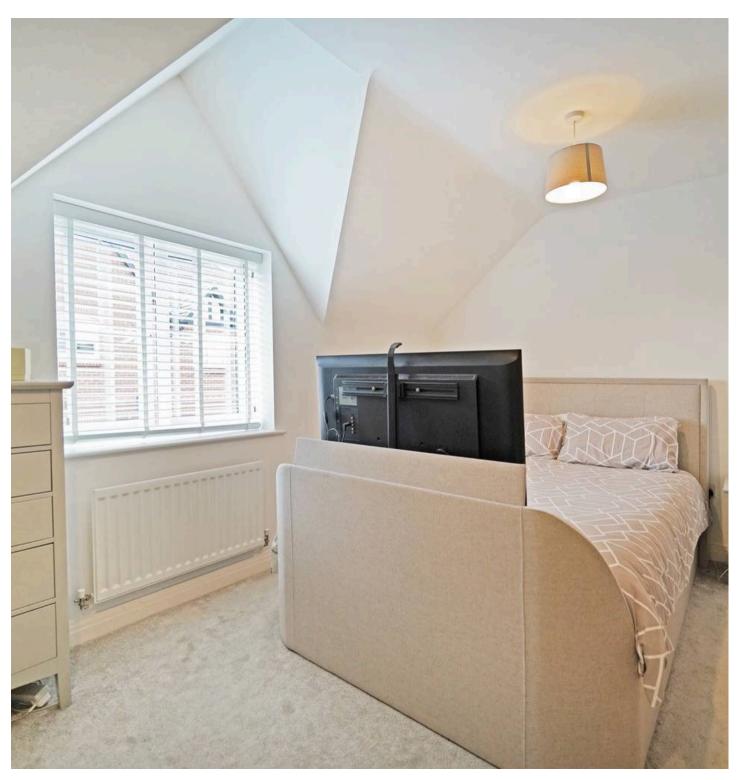

16' 6" x 13' 11" (5.03m x 4.25m)

BEDROOM THREE

14' 5" x 8' 11" (4.39m x 2.72m)

**BATHROOM** 

SECOND FLOOR

BEDROOM ONE

16' 6" x 9' 6" (5.03m x 2.90m)

**ENSUITE** 

**BEDROOM TWO** 

13' 9" x 8' 10" (4.19m x 2.70m)

**BEDROOM FOUR** 

9' 0" x 7' 4" (2.74m x 2.24m)

**TOTAL SQUARE FOOTAGE** 

Total floor area: 132.0 sq.m. = 1421 sq.ft. approx.

**OUTSIDE THE PROPERTY** 

A PRIVATE GARDEN