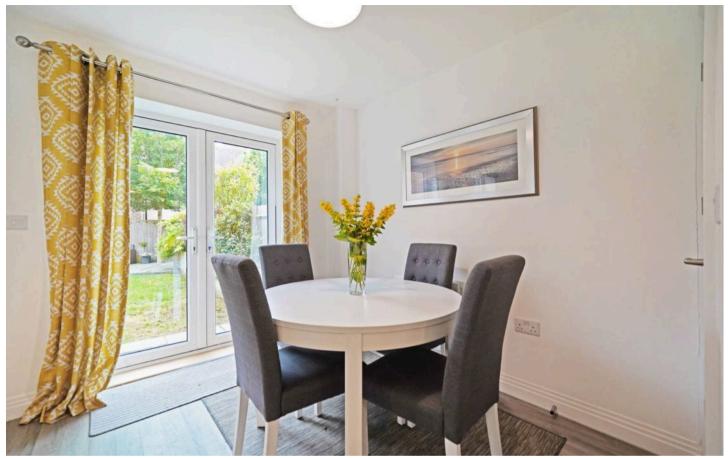

# **ENTRANCE HALLWAY**

KITCHEN/DINER

18' 4" x 16' 6" (5.60m x 5.03m)

STUDY

9' 11" x 8' 8" (3.02m x 2.64m)

wc

FIRST FLOOR

LOUNGE