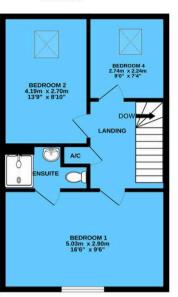

16' 6" x 13' 11" (5.03m x 4.25m)

BEDROOM THREE

14' 5" x 8' 11" (4.39m x 2.72m)

**BATHROOM** 

SECOND FLOOR

BEDROOM ONE

16' 6" x 9' 6" (5.03m x 2.90m)

**ENSUITE** 

**BEDROOM TWO** 

13' 9" x 8' 10" (4.19m x 2.70m)

**BEDROOM FOUR** 

9' 0" x 7' 4" (2.74m x 2.24m)

**TOTAL SQUARE FOOTAGE** 

Total floor area: 132.0 sq.m. = 1421 sq.ft. approx.

**OUTSIDE THE PROPERTY** 

A PRIVATE GARDEN