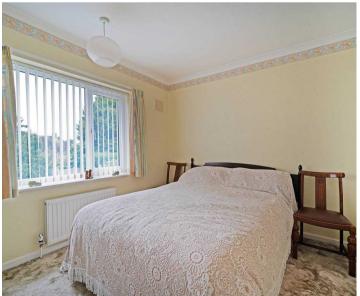

**BEDROOM ONE** 

15' 1" x 10' 8" (4.60m x 3.25m)

BEDROOM TWO

11' 6" x 10' 8" (3.51m x 3.25m)

BEDROOM THREE

8' 10" x 8' 0" (2.69m x 2.44m)

**BATHROOM** 

5' 7" x 4' 11" (1.70m x 1.50m)