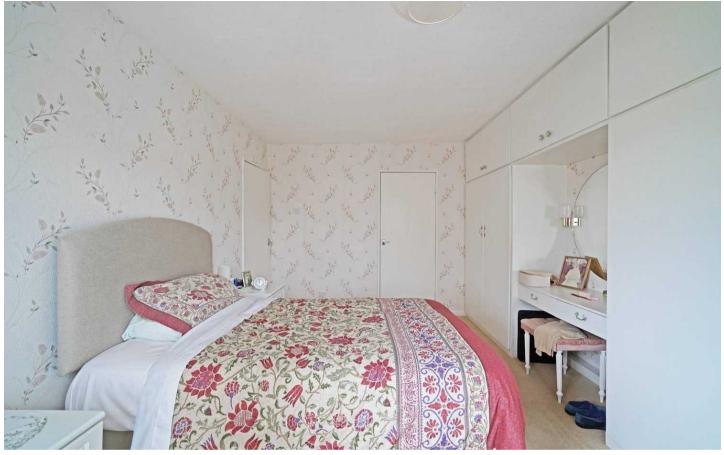

**BEDROOM ONE** 

15' 1" x 10' 8" (4.60m x 3.25m)

BEDROOM TWO

11' 6" x 10' 8" (3.51m x 3.25m)

BEDROOM THREE

8' 10" x 8' 0" (2.69m x 2.44m)

**BATHROOM** 

5' 7" x 4' 11" (1.70m x 1.50m)

# ITEMS INCLUDED IN THE SALE

Zanussi free standing cooker, microwave, Bosch fridge/freezer, Bosch washing machine, all carpets, curtains and light fittings, garden shed and fitted wardrobes in two bedrooms.