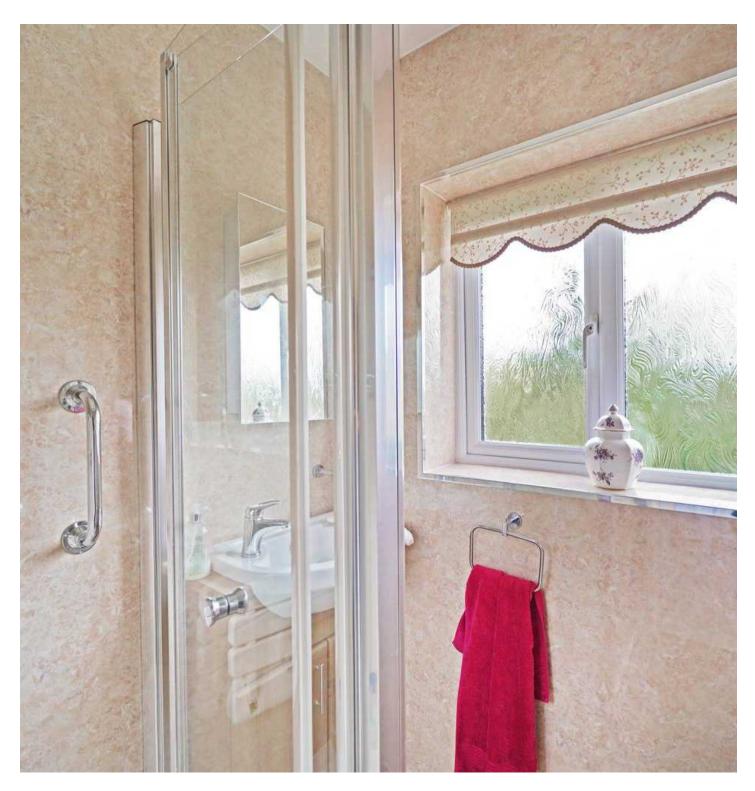

**BEDROOM ONE** 

15' 1" x 10' 8" (4.60m x 3.25m)

BEDROOM TWO

11' 6" x 10' 8" (3.51m x 3.25m)

BEDROOM THREE

8' 10" x 8' 0" (2.69m x 2.44m)

**BATHROOM** 

5' 7" x 4' 11" (1.70m x 1.50m)

**SEPARATE WC** 

5' 7" x 2' 9" (1.70m x 0.84m)

**TOTAL SQUARE FOOTAGE** 

88 sq.m (947 sq.ft) approx.

**OUTSIDE THE PROPERTY** 

**DRIVEWAY PARKING** 

REAR GARDEN WITH PATIO SEATING AREA