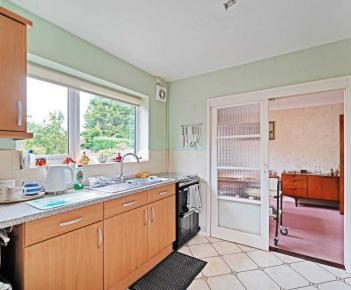

# **ENTRANCE HALLWAY**

LIVING ROOM

16' 5" x 12' 4" (5.00m x 3.76m)

**DINING ROOM** 

10' 6" x 9' 0" (3.20m x 2.74m)

KITCHEN

10' 0" x 9' 8" (3.05m x 2.95m)

FIRST FLOOR

# ITEMS INCLUDED IN THE SALE

Zanussi free standing cooker, microwave, Bosch fridge/freezer, Bosch washing machine, all carpets, curtains and light fittings, garden shed and fitted wardrobes in two bedrooms.