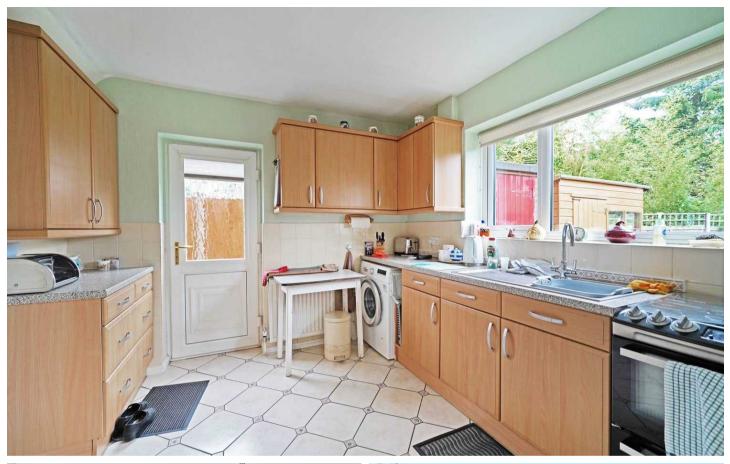

# **ENTRANCE HALLWAY**

LIVING ROOM

16' 5" x 12' 4" (5.00m x 3.76m)

**DINING ROOM** 

10' 6" x 9' 0" (3.20m x 2.74m)

KITCHEN

10' 0" x 9' 8" (3.05m x 2.95m)

FIRST FLOOR

# ITEMS INCLUDED IN THE SALE

Zanussi free standing cooker, microwave, Bosch fridge/freezer, Bosch washing machine, all carpets, curtains and light fittings, garden shed and fitted wardrobes in two bedrooms.