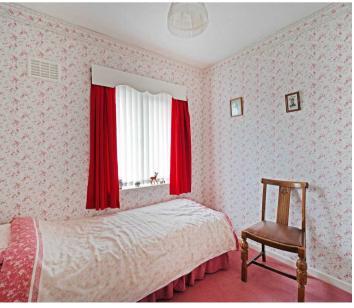

**BEDROOM ONE** 

15' 1" x 10' 8" (4.60m x 3.25m)

BEDROOM TWO

11' 6" x 10' 8" (3.51m x 3.25m)

BEDROOM THREE

8' 10" x 8' 0" (2.69m x 2.44m)

**BATHROOM** 

5' 7" x 4' 11" (1.70m x 1.50m)