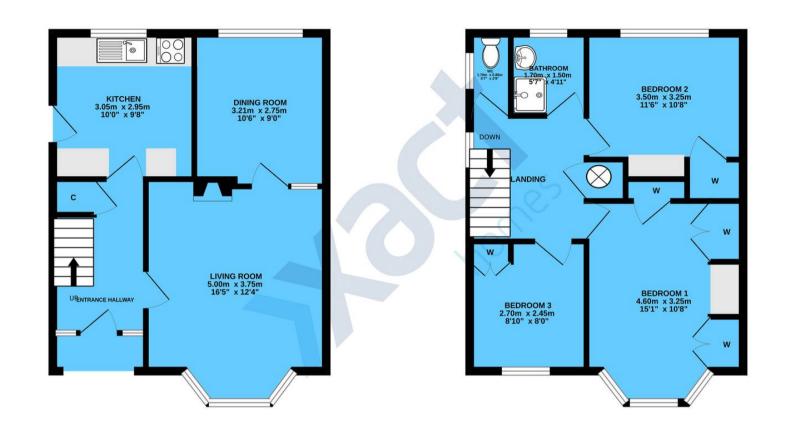

# **ENTRANCE HALLWAY**

LIVING ROOM

16' 5" x 12' 4" (5.00m x 3.76m)

**DINING ROOM** 

10' 6" x 9' 0" (3.20m x 2.74m)

KITCHEN

10' 0" x 9' 8" (3.05m x 2.95m)

FIRST FLOOR

**BEDROOM ONE** 

15' 1" x 10' 8" (4.60m x 3.25m)

BEDROOM TWO

11' 6" x 10' 8" (3.51m x 3.25m)

BEDROOM THREE

8' 10" x 8' 0" (2.69m x 2.44m)

**BATHROOM** 

5' 7" x 4' 11" (1.70m x 1.50m)

**SEPARATE WC** 

5' 7" x 2' 9" (1.70m x 0.84m)

**TOTAL SQUARE FOOTAGE** 

88 sq.m (947 sq.ft) approx.

**OUTSIDE THE PROPERTY** 

**DRIVEWAY PARKING** 

REAR GARDEN WITH PATIO SEATING AREA

GROUND FLOOR 1ST FLOOR

#### TOTAL FLOOR AREA: 88.0 sq.m. (947 sq.ft.) approx.

Whilst every attempt has been made to ensure the accuracy of the floorplan contained here, measurements of doors, windows, rooms and any other items are approximate and no responsibility is taken for any error, omission or mis-statement. This plan is for illustrative purposes only and should be used as such by any prospective purchaser. The services, systems and appliances shown have not been tested and no guarantee as to their operability or efficiency can be given.