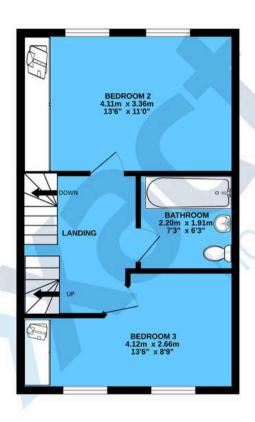

FIRST FLOOR

**BEDROOM TWO** 

13' 6" x 11' 0" (4.11m x 3.35m)

BEDROOM THREE

13' 6" x 8' 9" (4.11m x 2.67m)

**BATHROOM** 

7' 3" x 6' 3" (2.21m x 1.91m)

SECOND FLOOR