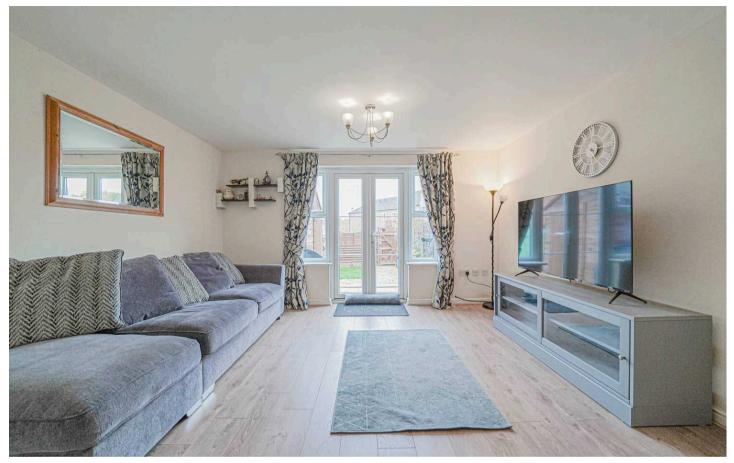

Upon entering the property, you are greeted by an entrance hallway leading to a spacious living/dining room, perfect for entertaining guests or relaxing with family. Large double doors open up to the rear garden, inviting natural light to illuminate the space. The fitted kitchen boasts integrated appliances and provides a functional and stylish area for culinary endeavours. Additionally, a convenient downstairs toilet is located on the ground floor for added comfort and practicality.