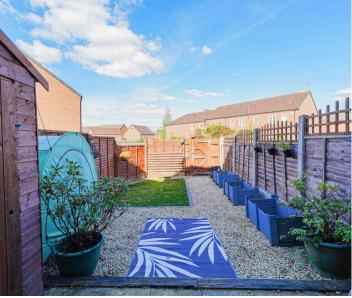

The property also benefits from a rear lawn garden, providing a tranquil outdoor space for enjoying the fresh air and hosting outdoor gatherings. Furthermore, two allocated parking spaces to the rear offer convenient parking solutions for residents and guests alike.

PRINCIPAL BEDROOM

13' 7" x 12' 10" (4.14m x 3.91m)

**ENSUITE** 

5' 5" x 4' 11" (1.65m x 1.50m)

**TOTAL SQUARE FOOTAGE** 

113.9 sq.m (1226 sq.ft) approx.

OUTSIDE THE PROPERTY REAR GARDEN

TWO ALLOCATED PARKING SPACES