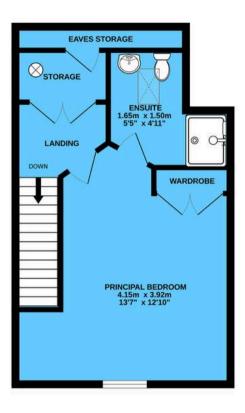

PRINCIPAL BEDROOM

13' 7" x 12' 10" (4.14m x 3.91m)

**ENSUITE** 

5' 5" x 4' 11" (1.65m x 1.50m)

**TOTAL SQUARE FOOTAGE** 

113.9 sq.m (1226 sq.ft) approx.

OUTSIDE THE PROPERTY REAR GARDEN

TWO ALLOCATED PARKING SPACES