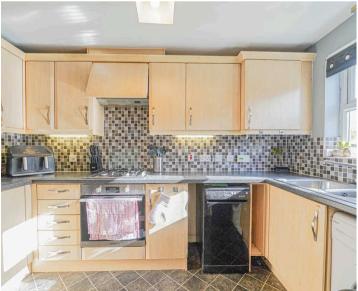

Upon entering the property, you are greeted by an entrance hallway leading to a spacious living/dining room, perfect for entertaining guests or relaxing with family. Large double doors open up to the rear garden, inviting natural light to illuminate the space. The fitted kitchen boasts integrated appliances and provides a functional and stylish area for culinary endeavours. Additionally, a convenient downstairs toilet is located on the ground floor for added comfort and practicality.

#### ITEMS INCLUDED IN THE SALE

Hotpoint integrated oven, Hotpoint integrated hob, Bosch extractor, all carpets and some curtains and light fittings

### **ADDITIONAL INFORMATION**

Services - water meter, mains gas, electricity and sewers. Broadband - Sky.

ENTRANCE HALLWAY
WC

LIVING/DINING ROOM

16' 1" x 13' 5" (4.90m x 4.09m)

**KITCHEN** 

10' 11" x 6' 2" (3.33m x 1.88m)