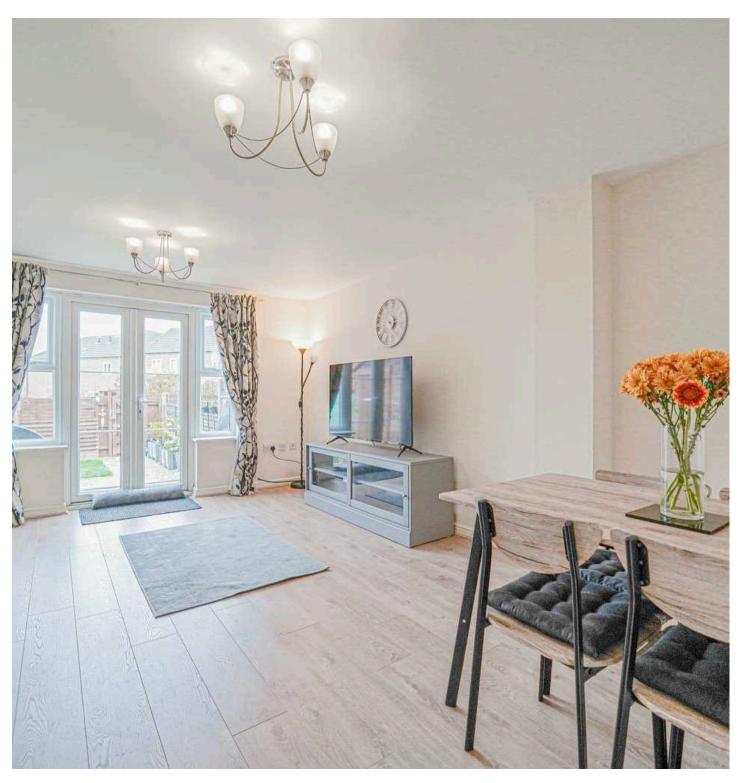

Upon entering the property, you are greeted by an entrance hallway leading to a spacious living/dining room, perfect for entertaining guests or relaxing with family. Large double doors open up to the rear garden, inviting natural light to illuminate the space. The fitted kitchen boasts integrated appliances and provides a functional and stylish area for culinary endeavours. Additionally, a convenient downstairs toilet is located on the ground floor for added comfort and practicality.

### **ADDITIONAL INFORMATION**

Services - water meter, mains gas, electricity and sewers. Broadband - Sky.

ENTRANCE HALLWAY
WC

LIVING/DINING ROOM

16' 1" x 13' 5" (4.90m x 4.09m)

**KITCHEN** 

10' 11" x 6' 2" (3.33m x 1.88m)