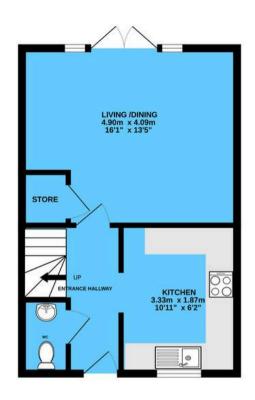

### **ADDITIONAL INFORMATION**

Services - water meter, mains gas, electricity and sewers. Broadband - Sky.

ENTRANCE HALLWAY
WC

LIVING/DINING ROOM

16' 1" x 13' 5" (4.90m x 4.09m)

**KITCHEN** 

10' 11" x 6' 2" (3.33m x 1.88m)