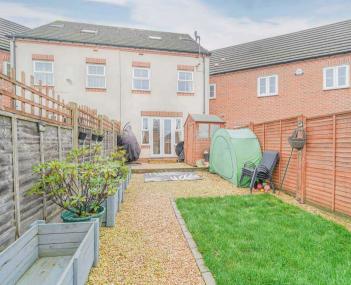

The property also benefits from a rear lawn garden, providing a tranquil outdoor space for enjoying the fresh air and hosting outdoor gatherings. Furthermore, two allocated parking spaces to the rear offer convenient parking solutions for residents and guests alike.

PRINCIPAL BEDROOM

13' 7" x 12' 10" (4.14m x 3.91m)

**ENSUITE** 

5' 5" x 4' 11" (1.65m x 1.50m)

**TOTAL SQUARE FOOTAGE** 

113.9 sq.m (1226 sq.ft) approx.

OUTSIDE THE PROPERTY REAR GARDEN

TWO ALLOCATED PARKING SPACES