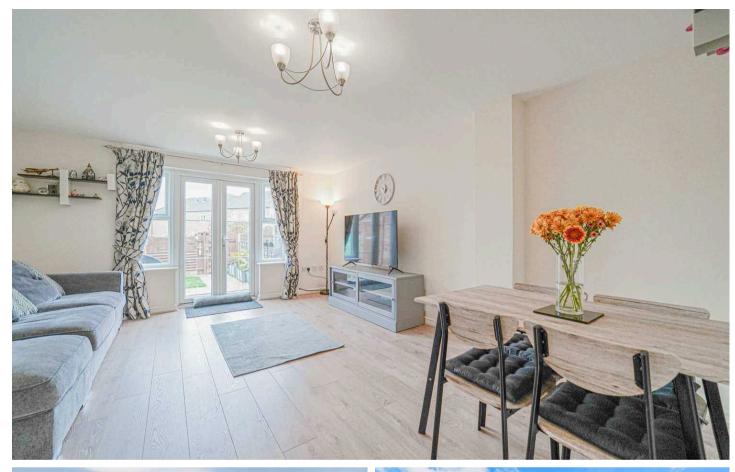

Upon entering the property, you are greeted by an entrance hallway leading to a spacious living/dining room, perfect for entertaining guests or relaxing with family. Large double doors open up to the rear garden, inviting natural light to illuminate the space. The fitted kitchen boasts integrated appliances and provides a functional and stylish area for culinary endeavours. Additionally, a convenient downstairs toilet is located on the ground floor for added comfort and practicality.

### **ADDITIONAL INFORMATION**

Services - water meter, mains gas, electricity and sewers. Broadband - Sky.

ENTRANCE HALLWAY
WC

LIVING/DINING ROOM

16' 1" x 13' 5" (4.90m x 4.09m)

**KITCHEN** 

10' 11" x 6' 2" (3.33m x 1.88m)