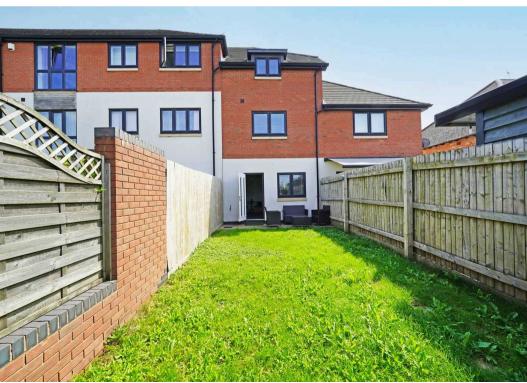

Throughout the property, natural light floods the interior spaces, creating a bright and airy ambience, enhancing the overall sense of tranquillity and well-being. Outside, a private rear garden allows residents to enjoy the outdoors in their own peaceful sanctuary, while an allocated parking space provides added convenience and peace of mind.

**TOTAL SQUARE FOOTAGE** 

Total floor area: 105.9 sq.m. = 1140 sq.ft. approx.

**OUTSIDE THE PROPERTY** 

PRIVATE REAR GARDEN

ALLOCATED PARKING SPACE