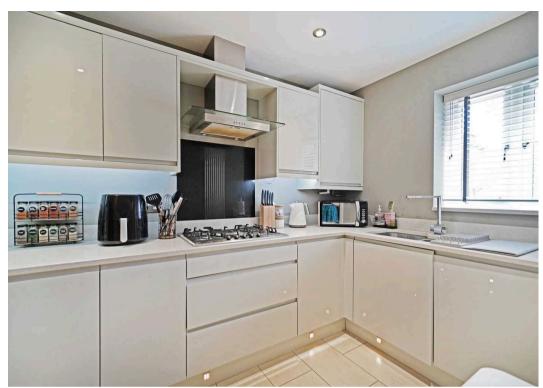

Upon entering the property, you are welcomed into an inviting entrance hallway, leading through to a generously sized living and dining room, perfect for entertaining guests or enjoying quiet evenings in. The fitted kitchen boasts integrated appliances and ample storage space, ensuring a seamless cooking experience.

## ITEMS INCLUDED IN THE SALE

Neff double oven, five ring gas hob, fridge freezer and dishwasher, Luxair extractor, Baumatic washing machine, all carpets, blinds and light fittings, garden shed.