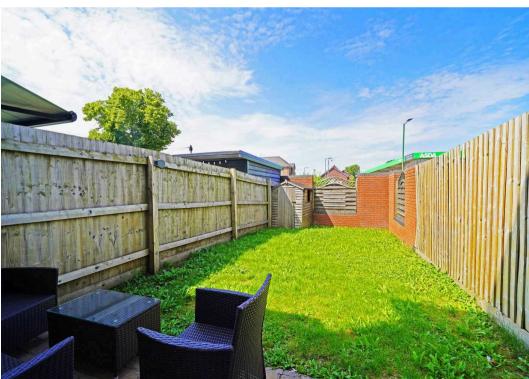

Throughout the property, natural light floods the interior spaces, creating a bright and airy ambience, enhancing the overall sense of tranquillity and well-being. Outside, a private rear garden allows residents to enjoy the outdoors in their own peaceful sanctuary, while an allocated parking space provides added convenience and peace of mind.

**TOTAL SQUARE FOOTAGE** 

Total floor area: 105.9 sq.m. = 1140 sq.ft. approx.

**OUTSIDE THE PROPERTY** 

PRIVATE REAR GARDEN

ALLOCATED PARKING SPACE