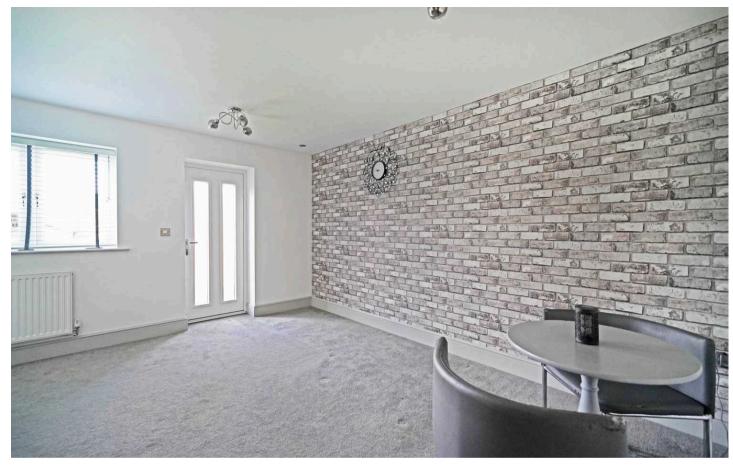

Upon entering the property, you are welcomed into an inviting entrance hallway, leading through to a generously sized living and dining room, perfect for entertaining guests or enjoying quiet evenings in. The fitted kitchen boasts integrated appliances and ample storage space, ensuring a seamless cooking experience.

# HALL

LIVING / DINING ROOM

15' 1" x 13' 7" (4.60m x 4.14m)

WC

5' 9" x 2' 6" (1.74m x 0.77m)

FIRST FLOOR

**BEDROOM TWO** 

13' 7" x 10' 10" (4.13m x 3.29m)