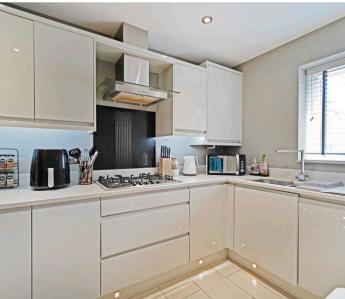

Upon entering the property, you are welcomed into an inviting entrance hallway, leading through to a generously sized living and dining room, perfect for entertaining guests or enjoying quiet evenings in. The fitted kitchen boasts integrated appliances and ample storage space, ensuring a seamless cooking experience.

## ITEMS INCLUDED IN THE SALE

Neff double oven, five ring gas hob, fridge freezer and dishwasher, Luxair extractor, Baumatic washing machine, all carpets, blinds and light fittings, garden shed.