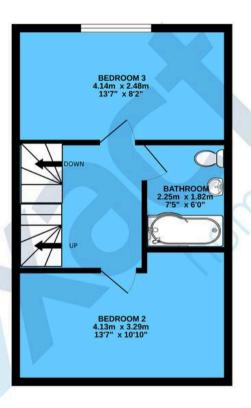

Completing the ground floor is a convenient downstairs toilet, enhancing the practicality of the property. Moving to the first floor, two generously sized bedrooms are serviced by a well-appointed family bathroom, providing comfort and privacy for all occupants. The second floor is dedicated to a large principal bedroom, offering a peaceful retreat, with the added luxury of a sizeable ensuite shower room.

BEDROOM THREE

13' 7" x 8' 2" (4.14m x 2.48m)

**BATHROOM** 

7' 5" x 6' 0" (2.25m x 1.82m)

PRINCIPAL BEDROOM

17' 8" x 10' 0" (5.39m x 3.06m)

**ENSUITE** 

12' 6" x 9' 1" (3.82m x 2.77m)