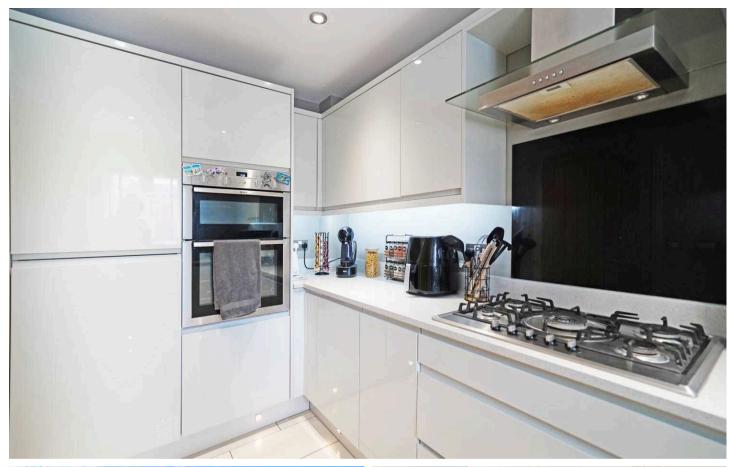

Upon entering the property, you are welcomed into an inviting entrance hallway, leading through to a generously sized living and dining room, perfect for entertaining guests or enjoying quiet evenings in. The fitted kitchen boasts integrated appliances and ample storage space, ensuring a seamless cooking experience.

## ITEMS INCLUDED IN THE SALE

Neff double oven, five ring gas hob, fridge freezer and dishwasher, Luxair extractor, Baumatic washing machine, all carpets, blinds and light fittings, garden shed.