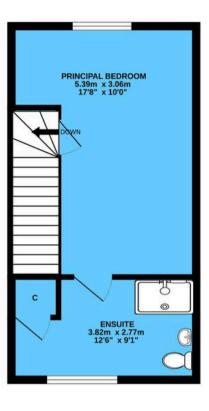

BEDROOM THREE

13' 7" x 8' 2" (4.14m x 2.48m)

**BATHROOM** 

7' 5" x 6' 0" (2.25m x 1.82m)

PRINCIPAL BEDROOM

17' 8" x 10' 0" (5.39m x 3.06m)

**ENSUITE** 

12' 6" x 9' 1" (3.82m x 2.77m)