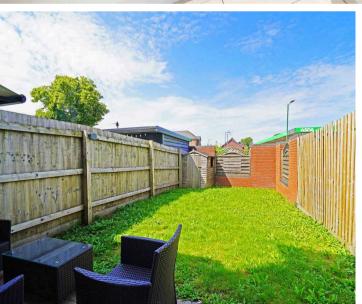

Throughout the property, natural light floods the interior spaces, creating a bright and airy ambience, enhancing the overall sense of tranquillity and well-being. Outside, a private rear garden allows residents to enjoy the outdoors in their own peaceful sanctuary, while an allocated parking space provides added convenience and peace of mind.

**TOTAL SQUARE FOOTAGE** 

Total floor area: 105.9 sq.m. = 1140 sq.ft. approx.

**OUTSIDE THE PROPERTY** 

PRIVATE REAR GARDEN

ALLOCATED PARKING SPACE