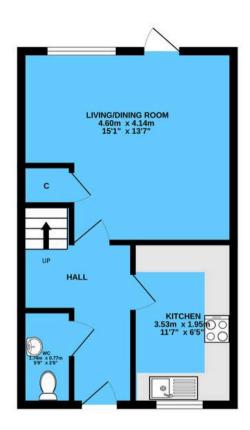

Upon entering the property, you are welcomed into an inviting entrance hallway, leading through to a generously sized living and dining room, perfect for entertaining guests or enjoying quiet evenings in. The fitted kitchen boasts integrated appliances and ample storage space, ensuring a seamless cooking experience.

Completing the ground floor is a convenient downstairs toilet, enhancing the practicality of the property. Moving to the first floor, two generously sized bedrooms are serviced by a well-appointed family bathroom, providing comfort and privacy for all occupants. The second floor is dedicated to a large principal bedroom, offering a peaceful retreat, with the added luxury of a sizeable ensuite shower room.

# HALL

LIVING / DINING ROOM

15' 1" x 13' 7" (4.60m x 4.14m)

WC

5' 9" x 2' 6" (1.74m x 0.77m)

FIRST FLOOR

**BEDROOM TWO** 

13' 7" x 10' 10" (4.13m x 3.29m)