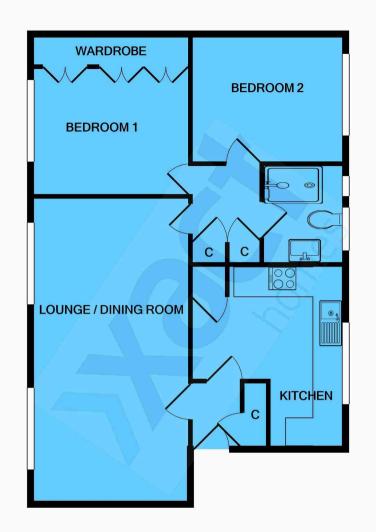

# SECOND FLOOR/APARTMENT 23

**RECEPTION HALL** 5' 3" x 4' 0" (1.60m x 1.23m)

LOUNGE/DINING ROOM 21' 7" x 11' 6" (6.57m x 3.51m)

BREAKFAST KITCHEN 12' 8" x 11' 7" (3.85m x 3.53m)

INNER HALL 7' 0" x 5' 0" (2.13m x 1.52m)

**BEDROOM ONE (REAR)** 11' 6" x 11' 0" (3.50m x 3.35m)

**BEDROOM TWO (FRONT)** 11' 8" x 9' 0" (3.55m x 2.74m)

**SHOWER ROOM** 8' 6" x 5' 9" (2.58m x 1.75m)

#### OUTSIDE THE PROPERTY

GARAGE

**COMMUNAL GARDENS** 

Whilst every attempt has been made to ensure the accuracy of the floor plan contained here, measurements of doors, windows, rooms and any other items are approximate and no responsibility is taken for any error, omission, or mis-statement. This plan is for illustrative purposes only and should be used as such by any prospective purchaser. The services, systems and appliances shown have not been tested and no guarantee as to their operability or efficiency can be given Made with Metropix ©2020