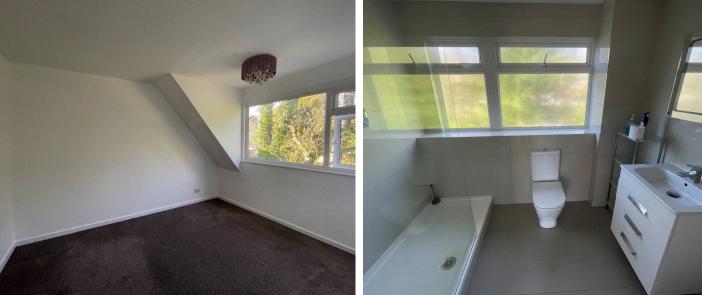

**BEDROOM ONE (REAR)** 11' 6" x 11' 0" (3.50m x 3.35m)

**BEDROOM TWO (FRONT)** 11' 8" x 9' 0" (3.55m x 2.74m)

**SHOWER ROOM** 8' 6" x 5' 9" (2.58m x 1.75m)