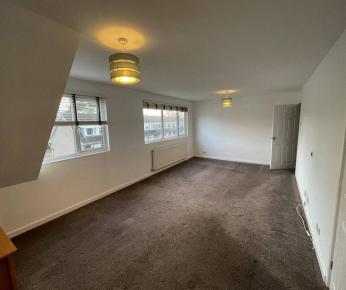

**BEDROOM ONE (REAR)** 11' 6" x 11' 0" (3.50m x 3.35m)

**BEDROOM TWO (FRONT)** 11' 8" x 9' 0" (3.55m x 2.74m)

**SHOWER ROOM** 8' 6" x 5' 9" (2.58m x 1.75m)