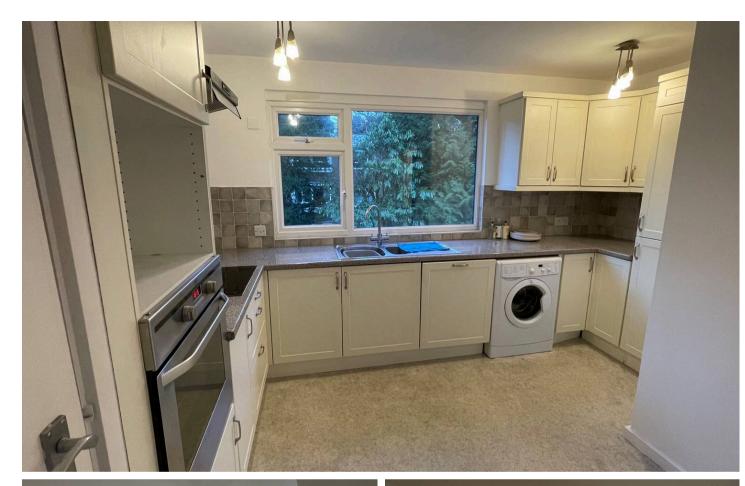

# SECOND FLOOR/APARTMENT 23

**RECEPTION HALL** 5' 3" x 4' 0" (1.60m x 1.23m)

LOUNGE/DINING ROOM 21' 7" x 11' 6" (6.57m x 3.51m)

BREAKFAST KITCHEN 12' 8" x 11' 7" (3.85m x 3.53m)

INNER HALL 7' 0" x 5' 0" (2.13m x 1.52m)

### **ITEMS INCLUDED IN THE SALE**

Integrated oven, integrated hob, extractor, fridge/freezer, dishwasher, washing machine, some carpets and blinds, all light fittings and fitted wardrobes in one bedroom.