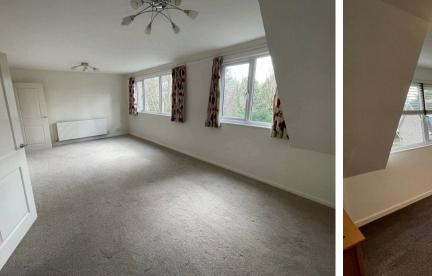

**BEDROOM ONE (REAR)** 11' 6" x 11' 0" (3.50m x 3.35m)

**BEDROOM TWO (FRONT)** 11' 8" x 9' 0" (3.55m x 2.74m)

**SHOWER ROOM** 8' 6" x 5' 9" (2.58m x 1.75m)