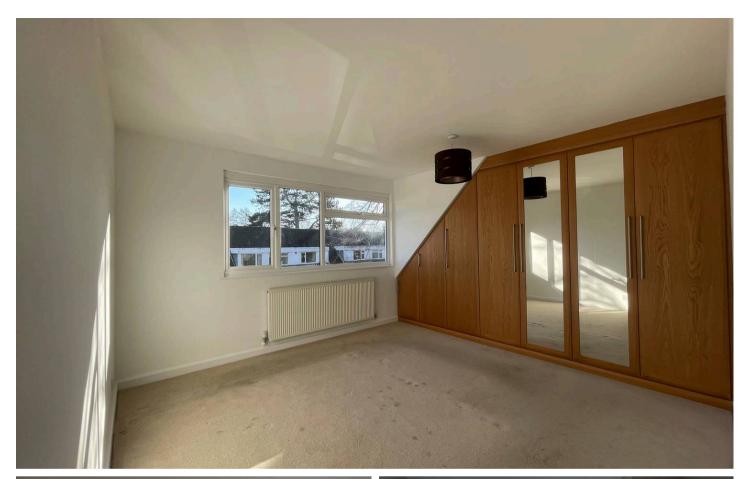

# SECOND FLOOR/APARTMENT 23

**RECEPTION HALL** 5' 3" x 4' 0" (1.60m x 1.23m)

LOUNGE/DINING ROOM 21' 7" x 11' 6" (6.57m x 3.51m)

BREAKFAST KITCHEN 12' 8" x 11' 7" (3.85m x 3.53m)

INNER HALL 7' 0" x 5' 0" (2.13m x 1.52m)

**BEDROOM ONE (REAR)** 11' 6" x 11' 0" (3.50m x 3.35m)

**BEDROOM TWO (FRONT)** 11' 8" x 9' 0" (3.55m x 2.74m)

**SHOWER ROOM** 8' 6" x 5' 9" (2.58m x 1.75m)

### **ITEMS INCLUDED IN THE SALE**

Integrated oven, integrated hob, extractor, fridge/freezer, dishwasher, washing machine, some carpets and blinds, all light fittings and fitted wardrobes in one bedroom.