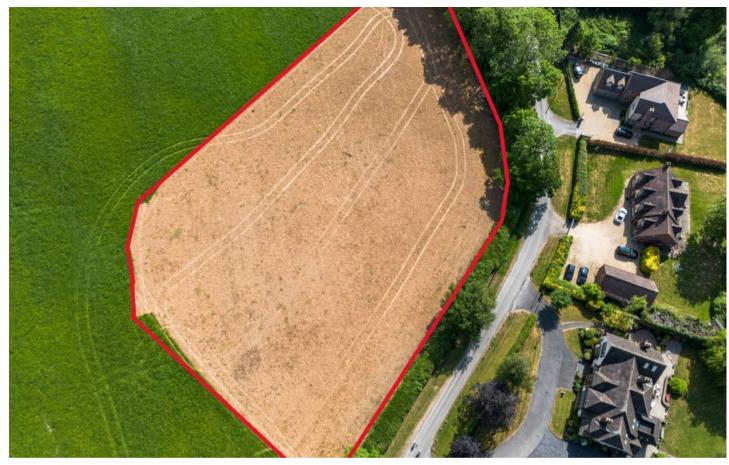

## **OVERVIEW**

\*\*Rare Opportunity to Purchase Land with Planning Permission (PL/2023/02504/PPOL) for Residential Dwellings on Netherwood Lane\*\*

Presenting a remarkable opportunity for selfbuilders and investors alike, this expansive plot of land located on Netherwood Lane offers a rare chance to acquire a slice of countryside serenity with the potential to develop five residential dwellings. Boasting outline planning permission for five residential properties, this circa 1.75 acre parcel of land provides a blank canvas for those looking to bring their dream home to life, or for astute investors seeking to capitalise on the lucrative property market. The idyllic setting of this plot offers sweeping countryside views to the rear and the side, providing a tranquil backdrop for future homeowners to enjoy. Embrace the peaceful surroundings and build a life of comfort and tranquillity in this picturesque location. Opportunities to acquire such a sizeable plot with the flexibility to purchase each individual plot separately are scarce, making this offering all the more enticing. Whether you envision a cohesive development or prefer to secure specific plots for a more tailored approach, the possibilities are endless with this versatile land.

Council Tax band: TBD

Tenure: Freehold

- Rare Opportunity To Purchase Land Located On Netherwood Lane With Out Line Planning Permission For Five Residential Dwellings
- With Countryside Views To The Rear & The Side
- Ideal Opportunity For A Self Builder Or Investor
- Each Plot Can Also Be Purchased Individually If Required
- Circa 1.75 Acres