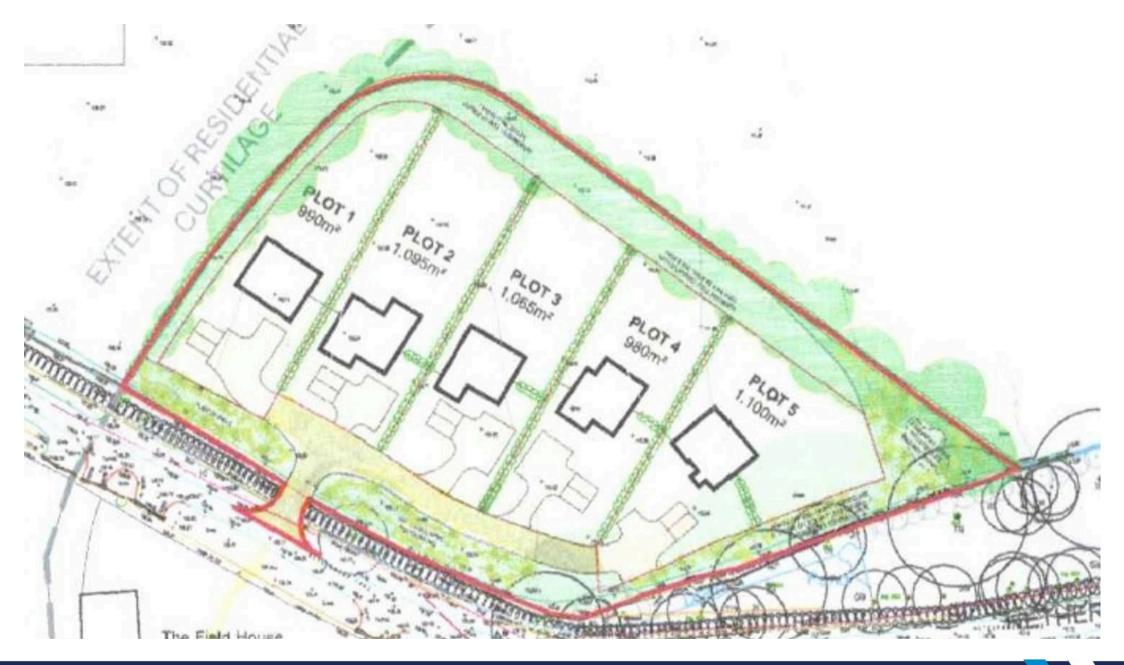

## **OVERVIEW**

\*\*Rare Opportunity to Purchase Land with Planning Permission (PL/2023/02504/PPOL) for Residential Dwellings on Netherwood Lane\*\*

Presenting a remarkable opportunity for selfbuilders and investors alike, this expansive plot of land located on Netherwood Lane offers a rare chance to acquire a slice of countryside serenity with the potential to develop five residential dwellings. Boasting outline planning permission for five residential properties, this circa 1.75 acre parcel of land provides a blank canvas for those looking to bring their dream home to life, or for astute investors seeking to capitalise on the lucrative property market. The idyllic setting of this plot offers sweeping countryside views to the rear and the side, providing a tranquil backdrop for future homeowners to enjoy. Embrace the peaceful surroundings and build a life of comfort and tranquillity in this picturesque location. Opportunities to acquire such a sizeable plot with the flexibility to purchase each individual plot separately are scarce, making this offering all the more enticing. Whether you envision a cohesive development or prefer to secure specific plots for a more tailored approach, the possibilities are endless with this versatile land.