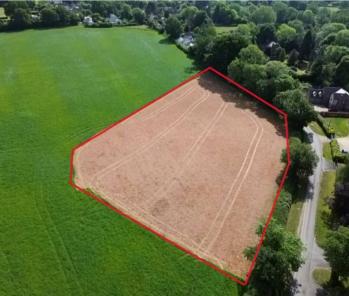

## **OVERVIEW**

\*\*Rare Opportunity to Purchase Land with Planning Permission (PL/2023/02504/PPOL) for Residential Dwellings on Netherwood Lane\*\*

Presenting a remarkable opportunity for selfbuilders and investors alike, this expansive plot of land located on Netherwood Lane offers a rare chance to acquire a slice of countryside serenity with the potential to develop five residential dwellings. Boasting outline planning permission for five residential properties, this circa 1.75 acre parcel of land provides a blank canvas for those looking to bring their dream home to life, or for astute investors seeking to capitalise on the lucrative property market. The idyllic setting of this plot offers sweeping countryside views to the rear and the side, providing a tranquil backdrop for future homeowners to enjoy. Embrace the peaceful surroundings and build a life of comfort and tranquillity in this picturesque location. Opportunities to acquire such a sizeable plot with the flexibility to purchase each individual plot separately are scarce, making this offering all the more enticing. Whether you envision a cohesive development or prefer to secure specific plots for a more tailored approach, the possibilities are endless with this versatile land.

Council Tax band: TBD

Tenure: Freehold

- Rare Opportunity To Purchase Land Located On Netherwood Lane With Out Line Planning Permission For Five Residential Dwellings
- With Countryside Views To The Rear & The Side
- Ideal Opportunity For A Self Builder Or Investor
- Each Plot Can Also Be Purchased Individually If Required
- Circa 1.75 Acres