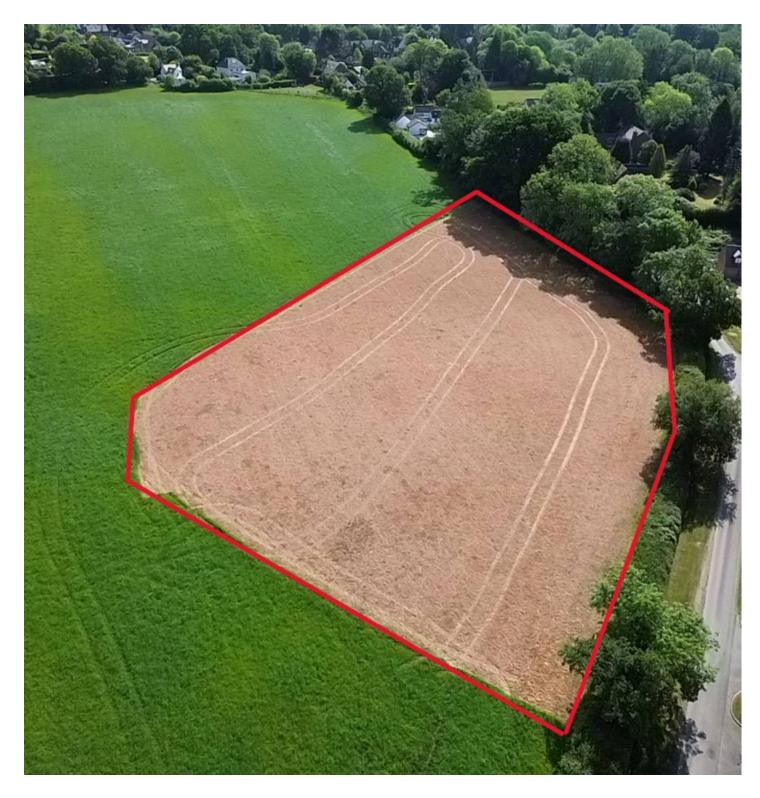

## **OVERVIEW**

\*\*Rare Opportunity to Purchase Land with Planning Permission (PL/2023/02504/PPOL) for Residential Dwellings on Netherwood Lane\*\*

Presenting a remarkable opportunity for selfbuilders and investors alike, this expansive plot of land located on Netherwood Lane offers a rare chance to acquire a slice of countryside serenity with the potential to develop five residential dwellings. Boasting outline planning permission for five residential properties, this circa 1.75 acre parcel of land provides a blank canvas for those looking to bring their dream home to life, or for astute investors seeking to capitalise on the lucrative property market. The idyllic setting of this plot offers sweeping countryside views to the rear and the side, providing a tranquil backdrop for future homeowners to enjoy. Embrace the peaceful surroundings and build a life of comfort and tranquillity in this picturesque location. Opportunities to acquire such a sizeable plot with the flexibility to purchase each individual plot separately are scarce, making this offering all the more enticing. Whether you envision a cohesive development or prefer to secure specific plots for a more tailored approach, the possibilities are endless with this versatile land.

Council Tax band: TBD

Tenure: Freehold

- Rare Opportunity To Purchase Land Located On Netherwood Lane With Out Line Planning Permission For Five Residential Dwellings
- With Countryside Views To The Rear & The Side
- Ideal Opportunity For A Self Builder Or Investor
- Each Plot Can Also Be Purchased Individually If Required
- Circa 1.75 Acres