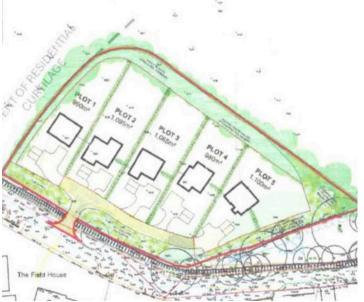

## **OVERVIEW**

\*\*Rare Opportunity to Purchase Land with Planning Permission (PL/2023/02504/PPOL) for Residential Dwellings on Netherwood Lane\*\*

Presenting a remarkable opportunity for selfbuilders and investors alike, this expansive plot of land located on Netherwood Lane offers a rare chance to acquire a slice of countryside serenity with the potential to develop five residential dwellings. Boasting outline planning permission for five residential properties, this circa 1.75 acre parcel of land provides a blank canvas for those looking to bring their dream home to life, or for astute investors seeking to capitalise on the lucrative property market. The idyllic setting of this plot offers sweeping countryside views to the rear and the side, providing a tranquil backdrop for future homeowners to enjoy. Embrace the peaceful surroundings and build a life of comfort and tranquillity in this picturesque location. Opportunities to acquire such a sizeable plot with the flexibility to purchase each individual plot separately are scarce, making this offering all the more enticing. Whether you envision a cohesive development or prefer to secure specific plots for a more tailored approach, the possibilities are endless with this versatile land.

Council Tax band: TBD

Tenure: Freehold

- Rare Opportunity To Purchase Land Located On Netherwood Lane With Out Line Planning Permission For Five Residential Dwellings
- With Countryside Views To The Rear & The Side
- Ideal Opportunity For A Self Builder Or Investor
- Each Plot Can Also Be Purchased Individually If Required
- Circa 1.75 Acres