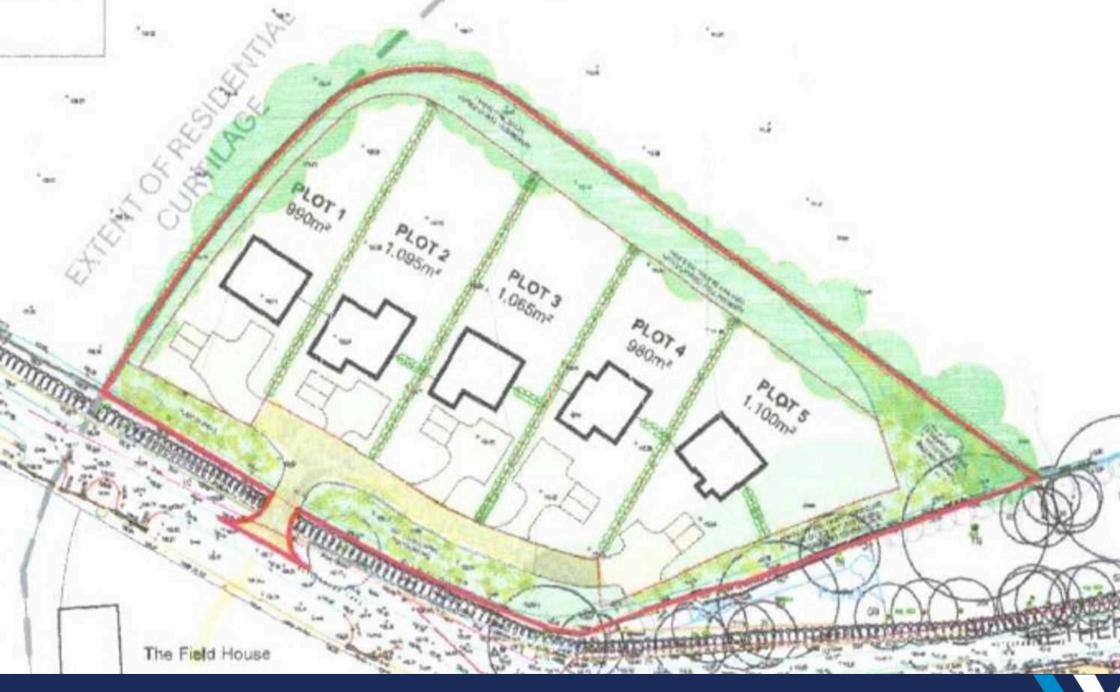

## **OVERVIEW**

\*\*Rare Opportunity to Purchase Land with Planning Permission (PL/2023/02504/PPOL) for Residential Dwellings on Netherwood Lane\*\*

Presenting a remarkable opportunity for selfbuilders and investors alike, this expansive plot of land located on Netherwood Lane offers a rare chance to acquire a slice of countryside serenity with the potential to develop five residential dwellings. Boasting outline planning permission for five residential properties, this circa 1.75 acre parcel of land provides a blank canvas for those looking to bring their dream home to life, or for astute investors seeking to capitalise on the lucrative property market. The idyllic setting of this plot offers sweeping countryside views to the rear and the side, providing a tranquil backdrop for future homeowners to enjoy. Embrace the peaceful surroundings and build a life of comfort and tranquillity in this picturesque location. Opportunities to acquire such a sizeable plot with the flexibility to purchase each individual plot separately are scarce, making this offering all the more enticing. Whether you envision a cohesive development or prefer to secure specific plots for a more tailored approach, the possibilities are endless with this versatile land.

Council Tax band: TBD

Tenure: Freehold

- Rare Opportunity To Purchase Land Located On Netherwood Lane With Out Line Planning Permission For Five Residential Dwellings
- With Countryside Views To The Rear & The Side
- Ideal Opportunity For A Self Builder Or Investor
- Each Plot Can Also Be Purchased Individually If Required
- Circa 1.75 Acres