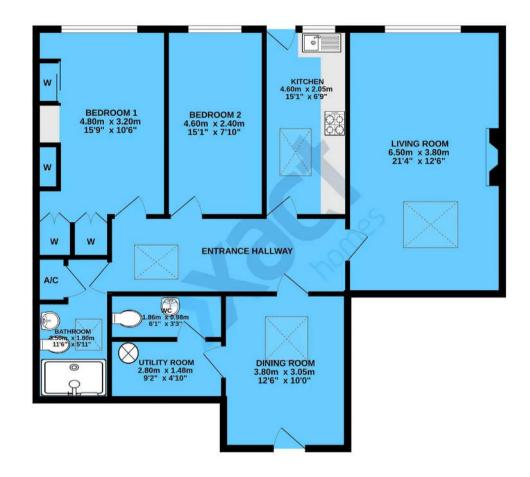

## ENTRANCE HALLWAY

**KITCHEN** 15' 1" x 6' 9" (4.60m x 2.05m)

LIVING ROOM 21' 4" x 12' 6" (6.50m x 3.80m)

**BEDROOM ONE** 15' 9" x 10' 6" (4.80m x 3.20m)

**BEDROOM TWO** 15' 1" x 7' 10" (4.60m x 2.40m)

BATHROOM 11' 6" x 5' 11" (3.50m x 1.80m)

**UTILITY ROOM** 9' 2" x 4' 10" (2.80m x 1.48m)

**WC** 6' 1" x 3' 3" (1.86m x 0.98m)

**DINING ROOM** 12' 6" x 10' 0" (3.80m x 3.05m)

**TOTAL SQUARE FOOTAGE** Total floor area: 99.0 sq.m. = 1066 sq.ft. approx.

**GROUND FLOOR** 

TOTAL FLOOR AFEK: 90 0 s.m. (1066 s.g.t.), approx. White every strength tables han what be trave the accouncy of the Stophar scatadown have many energy energy, and every strength every strength tables to a strength and the strength and the strength every enversion or mer scatement. This last is in fulnational pageodarce why and shadle be and a study by my prospective purchase. This last is in fulnational pageodarce why and shadle be and a study by my prospective purchase. This last is in fulnational pageodarce why and shadle be and a study by my prospective purchase. This last is in fulneative pageodarce why and shadle be and a study by my and the strength of the study of the strength o