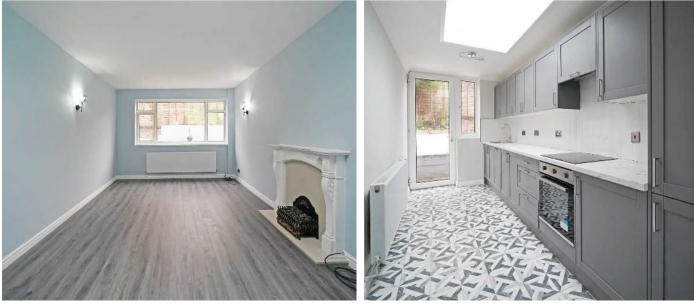

Upon entry through a communal entrance, one is greeted by a versatile entrance hallway that can easily serve as a dining room, home office, or playroom. The property boasts a thoughtfully designed fitted kitchen with integrated appliances and contemporary units. The spacious living room features a striking fireplace, ideal for cosy evenings.