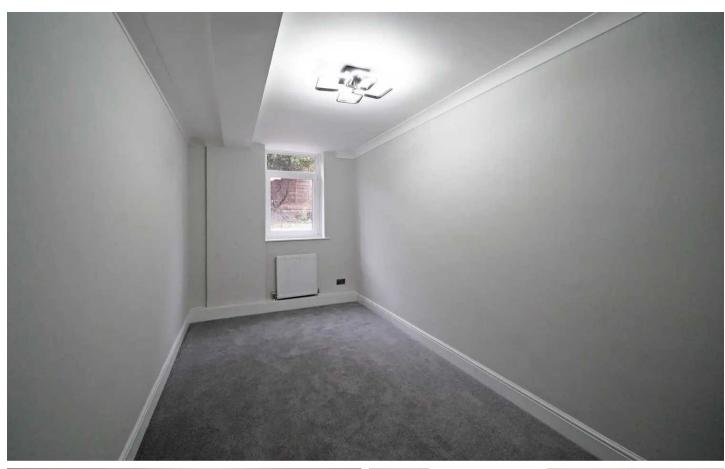

Upon entry through a communal entrance, one is greeted by a versatile entrance hallway that can easily serve as a dining room, home office, or playroom. The property boasts a thoughtfully designed fitted kitchen with integrated appliances and contemporary units. The spacious living room features a striking fireplace, ideal for cosy evenings.

## ENTRANCE HALLWAY

**KITCHEN** 15' 1" x 6' 9" (4.60m x 2.05m)

LIVING ROOM 21' 4" x 12' 6" (6.50m x 3.80m)

**BEDROOM ONE** 15' 9" x 10' 6" (4.80m x 3.20m)

**BEDROOM TWO** 15' 1" x 7' 10" (4.60m x 2.40m)

BATHROOM 11' 6" x 5' 11" (3.50m x 1.80m)