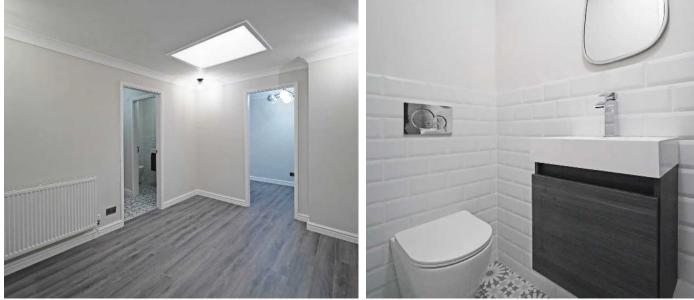

Upon entry through a communal entrance, one is greeted by a versatile entrance hallway that can easily serve as a dining room, home office, or playroom. The property boasts a thoughtfully designed fitted kitchen with integrated appliances and contemporary units. The spacious living room features a striking fireplace, ideal for cosy evenings.

Two well-appointed double bedrooms provide ample accommodation, complemented by a modern family bathroom with a generous walkin shower. In addition, a practical utility room with an extra toilet adds to the convenience of this home.

## ENTRANCE HALLWAY

**KITCHEN** 15' 1" x 6' 9" (4.60m x 2.05m)

LIVING ROOM 21' 4" x 12' 6" (6.50m x 3.80m)

**BEDROOM ONE** 15' 9" x 10' 6" (4.80m x 3.20m)

**BEDROOM TWO** 15' 1" x 7' 10" (4.60m x 2.40m)

BATHROOM 11' 6" x 5' 11" (3.50m x 1.80m)

**UTILITY ROOM** 9' 2" x 4' 10" (2.80m x 1.48m)

**WC** 6' 1" x 3' 3" (1.86m x 0.98m)

**DINING ROOM** 12' 6" x 10' 0" (3.80m x 3.05m)

**TOTAL SQUARE FOOTAGE** Total floor area: 99.0 sq.m. = 1066 sq.ft. approx.