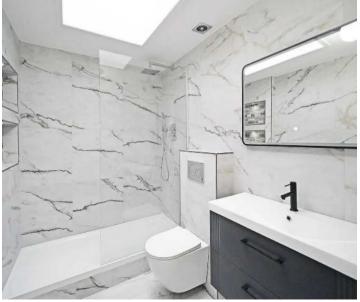

Two well-appointed double bedrooms provide ample accommodation, complemented by a modern family bathroom with a generous walkin shower. In addition, a practical utility room with an extra toilet adds to the convenience of this home.

## ENTRANCE HALLWAY

**KITCHEN** 15' 1" x 6' 9" (4.60m x 2.05m)

LIVING ROOM 21' 4" x 12' 6" (6.50m x 3.80m)

**BEDROOM ONE** 15' 9" x 10' 6" (4.80m x 3.20m)

**BEDROOM TWO** 15' 1" x 7' 10" (4.60m x 2.40m)

BATHROOM 11' 6" x 5' 11" (3.50m x 1.80m)