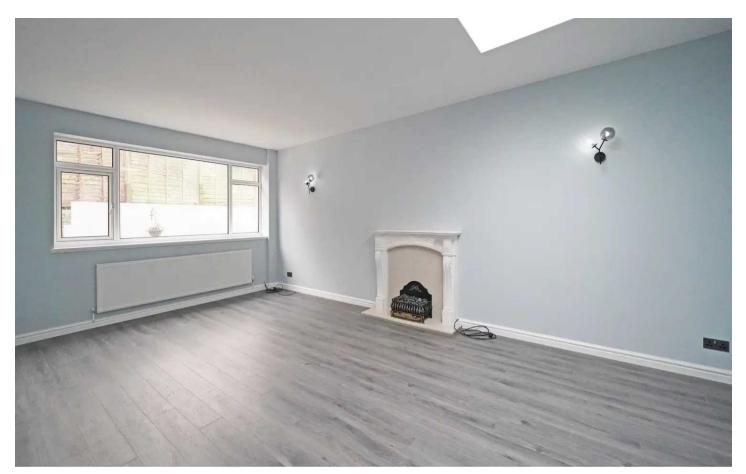

Upon entry through a communal entrance, one is greeted by a versatile entrance hallway that can easily serve as a dining room, home office, or playroom. The property boasts a thoughtfully designed fitted kitchen with integrated appliances and contemporary units. The spacious living room features a striking fireplace, ideal for cosy evenings.