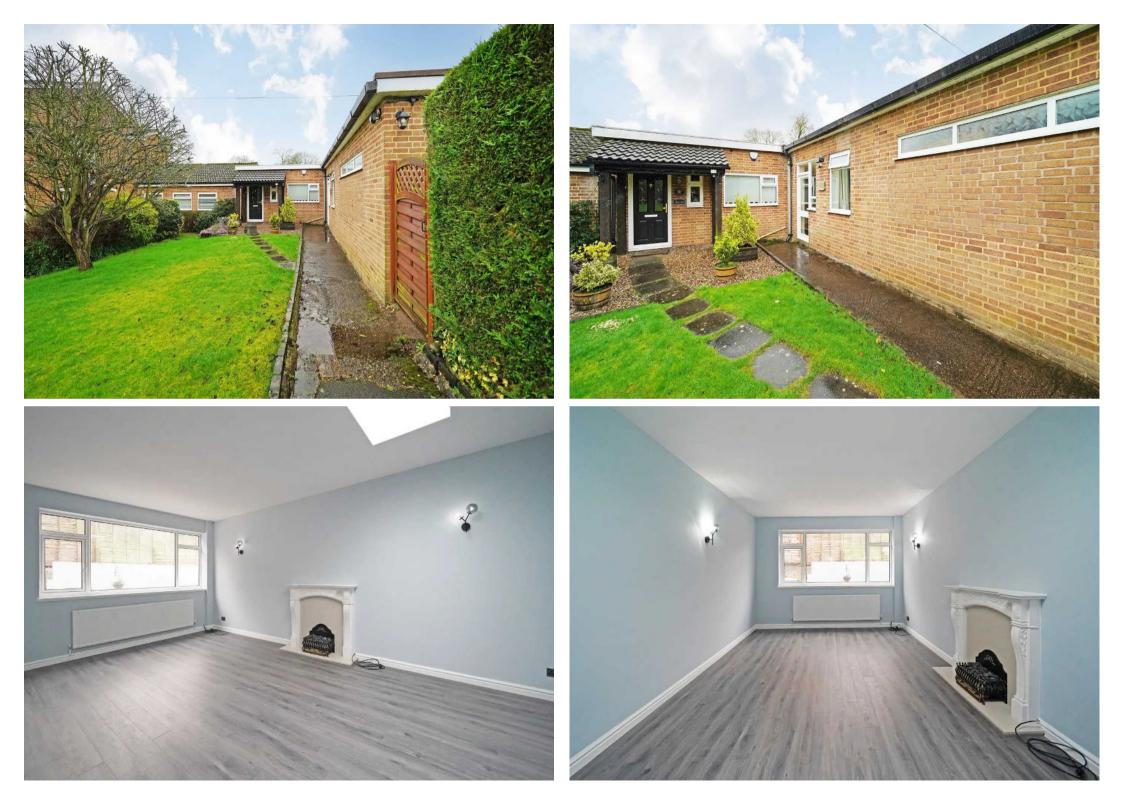

#### PROPERTY OVERVIEW

Nestled within the picturesque surroundings of Fetherston Grange, this charming two-bedroom bungalow is a testament to modern living in a tranquil rural setting. Offered with no upward chain, this property has been lovingly refurbished and modernised by the current owners to create a comfortable and stylish residence.

Upon entry through a communal entrance, one is greeted by a versatile entrance hallway that can easily serve as a dining room, home office, or playroom. The property boasts a thoughtfully designed fitted kitchen with integrated appliances and contemporary units. The spacious living room features a striking fireplace, ideal for cosy evenings.

Completing this property is a low-maintenance rear garden, predominantly paved for easy upkeep, alongside the added benefits of allocated parking and a single garage located in a separate block. This residence offers a unique blend of comfort, convenience and rural charm, making it an ideal home for those seeking a peaceful retreat.