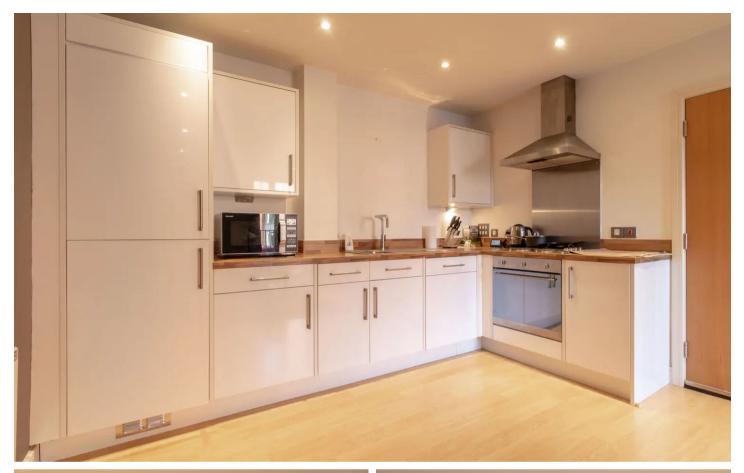

### KITCHEN / DINING / LIVING ROOM

19' 7" x 11' 10" (5.98m x 3.6m)

#### ITEMS INCLUDED IN THE SALE

Oven, hob, extractor and fitted wardrobes