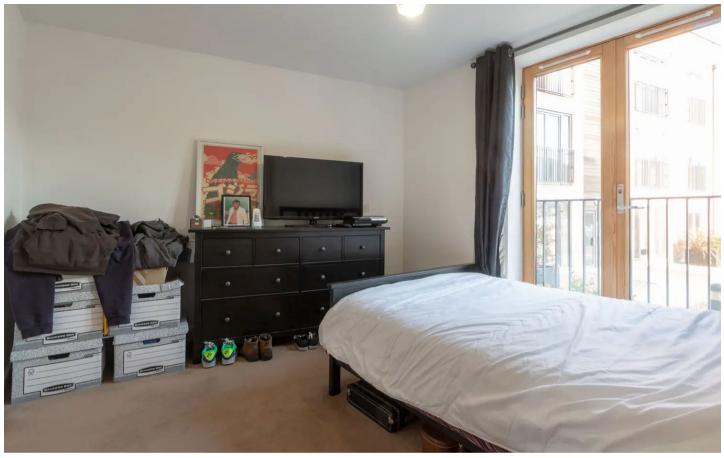

#### BEDROOM ONE

10' 3" x 13' 11" (3.12m x 4.25m)

#### **BEDROOM TWO**

9' 12" x 8' 6" (3.04m x 2.6m)