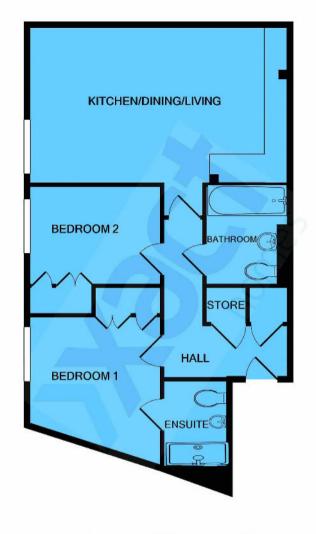

#### TOTAL APPROX. FLOOR AREA 619 SQ.FT. (57.5 SQ.M.)

Whilst every attempt has been made to ensure the accuracy of the floor plan contained here, measurements of doors, windows, rooms and any other items are approximate and no responsibility is taken for any error, omission, or mis-statement. This plan is for illustrative purposes only and should be used as such by any prospective purchaser. The services, systems and appliances shown have not been tested and no guarantee as to their operability or efficiency can be given Made with Metropix @2021