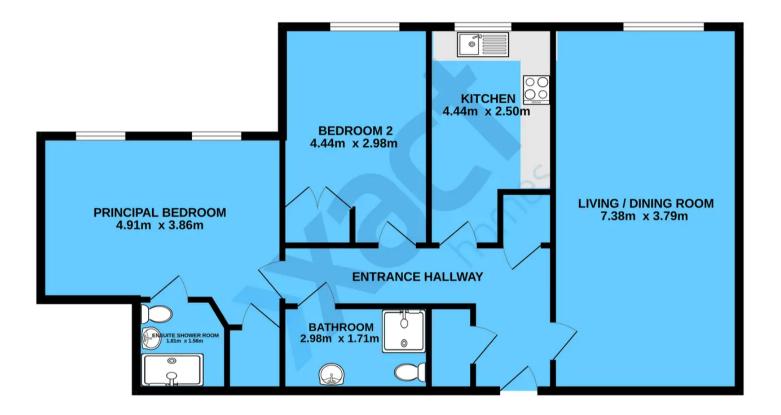

## ENTRANCE HALLWAY

LIVING ROOM 24' 3" x 12' 5" (7.38m x 3.79m)

**DINING ROOM** 

**KITCHEN** 14' 7" x 9' 9" (4.44m x 2.98m)

PRINCIPAL BEDROOM 16' 1" x 12' 8" (4.91m x 3.86m)

**EN SUITE SHOWER ROOM** 5' 1" x 5' 11" (1.56m x 1.81m)

**BEDROOM TWO** 14' 7" x 9' 9" (4.44m x 2.98m)

**SHOWER ROOM** 9' 9" x 5' 7" (2.98m x 1.71m)

OUTSIDE THE PROPERTY

LANDSCAPED COMMUNAL GARDENS

**ON SITE PARKING** 

# **1ST FLOOR**

Whilst every attempt has been made to ensure the accuracy of the floorplan contained here, measurements of dors, windows, rooms and any other items are approximate and no responsibility is taken for any error, omission or mis-statement. This plan is for illustrative purposes only and should be used as such by any prospective purchaser. The services, systems and appliances shown have not been tested and no guarantee as to their operability or efficiency can be given. Made with Metropix ©2023