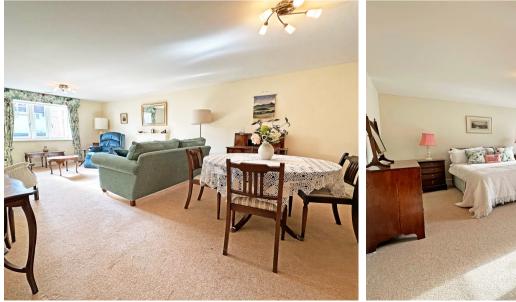

## ENTRANCE HALLWAY

LIVING ROOM 24' 3" x 12' 5" (7.38m x 3.79m)

**DINING ROOM** 

**KITCHEN** 14' 7" x 9' 9" (4.44m x 2.98m)

PRINCIPAL BEDROOM 16' 1" x 12' 8" (4.91m x 3.86m)

**EN SUITE SHOWER ROOM** 5' 1" x 5' 11" (1.56m x 1.81m)

**BEDROOM TWO** 14' 7" x 9' 9" (4.44m x 2.98m)

**SHOWER ROOM** 9' 9" x 5' 7" (2.98m x 1.71m)

OUTSIDE THE PROPERTY

LANDSCAPED COMMUNAL GARDENS

**ON SITE PARKING** 