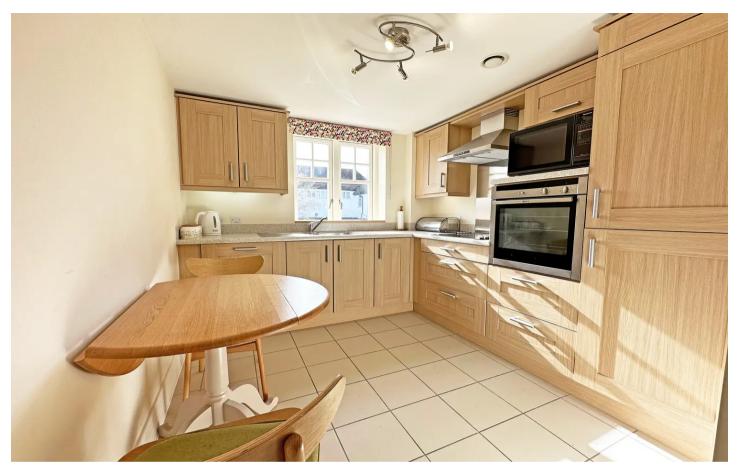

## ENTRANCE HALLWAY

LIVING ROOM 24' 3" x 12' 5" (7.38m x 3.79m)

**DINING ROOM** 

**KITCHEN** 14' 7" x 9' 9" (4.44m x 2.98m)

PRINCIPAL BEDROOM 16' 1" x 12' 8" (4.91m x 3.86m)

**EN SUITE SHOWER ROOM** 5' 1" x 5' 11" (1.56m x 1.81m)