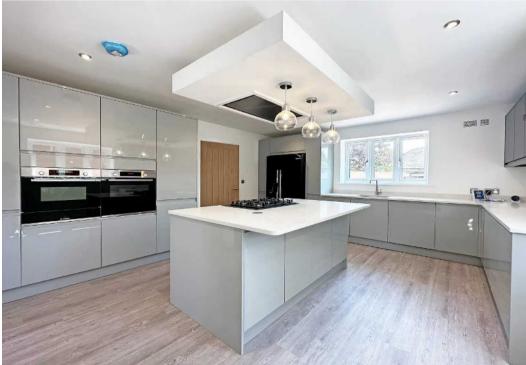

#### PROPERTY OVERVIEW

Coming soon exclusively via Xact Land & New Homes is this two bedroom detached new build 'L' shaped bungalow, which offers very versatile accommodation. The property is set back, from the main road behind a long tarmac driveway with a garage to the front and beautiful lawned gardens to the side and rear. Upon entering the property, you are welcomed via a large porch giving entrance to the hallway. Off the hallway is a separate WC and also access to the wellproportioned living room. In the next room is the dining room, offering views to the rear garden. The remaining accommodation consists of two bedrooms with the principal bedroom affording an ensuite and the remaining bedroom serviced via a family bathroom. Off the hallway is a breakfast kitchen affording a range of base and wall units with integrated oven, dishwasher, fridge and freezer. There is also a handy utility room which leads off the kitchen. This bungalow provides outstanding and versatile accommodation set within a most desirable location. Outside, the property enjoys beautifully lawned gardens which extend to the side and rear and garage. To register your interest call Xact today on 01564 777284.

## ITEMS INCLUDED IN THE SALE

Integrated oven, integrated hob, extractor, garden shed and CCTV