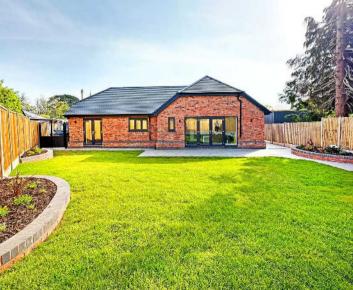

Land Rear Of Spring Lane, Hockley Heath









#### PROPERTY OVERVIEW

Coming soon exclusively via Xact Land & New Homes is this two bedroom detached new build 'L' shaped bungalow, which offers very versatile accommodation. The property is set back, from the main road behind a long tarmac driveway with a garage to the front and beautiful lawned gardens to the side and rear. Upon entering the property, you are welcomed via a large porch giving entrance to the hallway. Off the hallway is a separate WC and also access to the wellproportioned living room. In the next room is the dining room, offering views to the rear garden. The remaining accommodation consists of two bedrooms with the principal bedroom affording an ensuite and the remaining bedroom serviced via a family bathroom. Off the hallway is a breakfast kitchen affording a ran