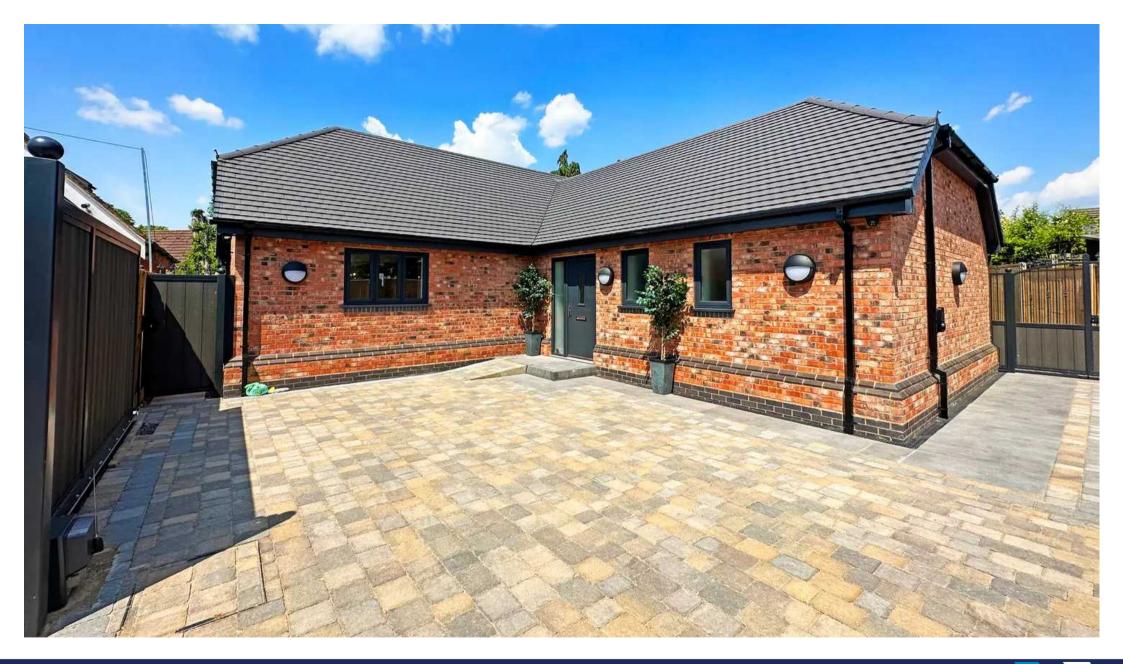

#### PROPERTY OVERVIEW

Coming soon exclusively via Xact Land & New Homes is this two bedroom detached new build 'L' shaped bungalow, which offers very versatile accommodation. The property is set back, from the main road behind a long tarmac driveway with a garage to the front and beautiful lawned gardens to the side and rear. Upon entering the property, you are welcomed via a large porch giving entrance to the hallway. Off the hallway is a separate WC and also access to the wellproportioned living room. In the next room is the dining room, offering views to the rear garden. The remaining accommodation consists of two bedrooms with the principal bedroom affording an ensuite and the remaining bedroom serviced via a family bathroom. Off the hallway is a breakfast kitchen affording a range of base and wall units with integrated oven, dishwasher, fridge and freezer. There is also a handy utility room which leads off the kitchen. This bungalow provides outstanding and versatile accommodation set within a most desirable location. Outside, the property enjoys beautifully lawned gardens which extend to the side and rear and garage. To register your interest call Xact today on 01564 777284.

Tenure: Freehold

- Two Bedroom New Build Detached Bungalow
- Fitted Kitchen
- Living Room
- Lawn Rear Garden
- Set Behind A Private Gated Drive
- Highly Sought After Road
- Extremely Rare Opportunity
- Versatile Living Accommodation

#### **OUTSIDE THE PROPERTY**