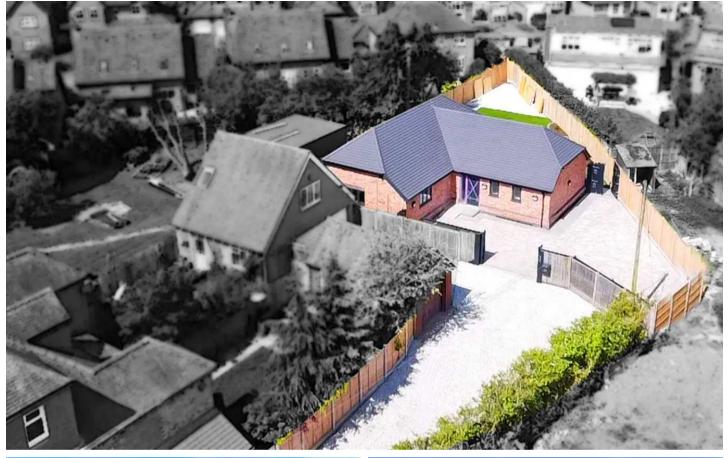

#### PROPERTY OVERVIEW

Coming soon exclusively via Xact Land & New Homes is this two bedroom detached new build 'L' shaped bungalow, which offers very versatile accommodation. The property is set back, from the main road behind a long tarmac driveway with a garage to the front and beautiful lawned gardens to the side and rear. Upon entering the property, you are welcomed via a large porch giving entrance to the hallway. Off the hallway is a separate WC and also access to the wellproportioned living room. In the next room is the dining room, offering views to the rear garden. The remaining accommodation consists of two bedrooms with the principal bedroom affording an ensuite and the remaining bedroom serviced via a family bathroom. Off the hallway is a breakfast kitchen affording a range of base and wall units with integrated oven, dishwasher, fridge and freezer. There is also a handy utility room which leads off the kitchen. This bungalow provides outstanding and versatile accommodation set within a most desirable location. Outside, the property enjoys beautifully lawned gardens which extend to the side and rear and garage. To register your interest call Xact today on 01564 777284.

Tenure: Freehold

- Two Bedroom New Build Detached Bungalow
- Fitted Kitchen
- Living Room
- Lawn Rear Garden
- Set Behind A Private Gated Drive
- Highly Sought After Road
- Extremely Rare Opportunity
- Versatile Living Accommodation