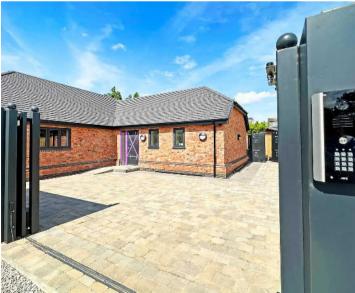

#### PROPERTY OVERVIEW

Coming soon exclusively via Xact Land & New Homes is this two bedroom detached new build 'L' shaped bungalow, which offers very versatile accommodation. The property is set back, from the main road behind a long tarmac driveway with a garage to the front and beautiful lawned gardens to the side and rear. Upon entering the property, you are welcomed via a large porch giving entrance to the hallway. Off the hallway is a separate WC and also access to the wellproportioned living room. In the next room is the dining room, offering views to the rear garden. The remaining accommodation consists of two bedrooms with the principal bedroom affording an ensuite and the remaining bedroom serviced via a family bathroom. Off the hallway is a breakfast kitchen affording a range of base and wall units with integrated oven, dishwasher, fridge and freezer. There is also a handy utility room which leads off the kitchen. This bungalow provides outstanding and versatile accommodation set within a most desirable location. Outside, the property enjoys beautifully lawned gardens which extend to the side and rear and garage. To register your interest call Xact today on 01564 777284.

Tenure: Freehold

- Two Bedroom New Build Detached Bungalow
- Fitted Kitchen
- Living Room
- Lawn Rear Garden
- Set Behind A Private Gated Drive
- Highly Sought After Road
- Extremely Rare Opportunity
- Versatile Living Accommodation