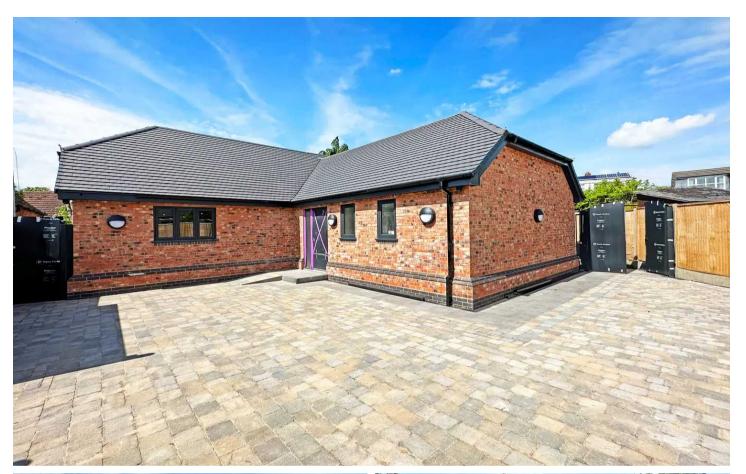

#### PROPERTY OVERVIEW

Coming soon exclusively via Xact Land & New Homes is this two bedroom detached new build 'L' shaped bungalow, which offers very versatile accommodation. The property is set back, from the main road behind a long tarmac driveway with a garage to the front and beautiful lawned gardens to the side and rear. Upon entering the property, you are welcomed via a large porch giving entrance to the hallway. Off the hallway is a separate WC and also access to the wellproportioned living room. In the next room is the dining room, offering views to the rear garden. The remaining accommodation consists of two bedrooms with the principal bedroom affording an ensuite and the remaining bedroom serviced via a family bathroom. Off the hallway is a breakfast kitchen affording a range of base and wall units with integrated oven, dishwasher, fridge and freezer. There is also a handy utility room which leads off the kitchen. This bungalow provides outstanding and versatile accommodation set within a most desirable location. Outside, the property enjoys beautifully lawned gardens which extend to the side and rear and garage. To register your interest call Xact today on 01564 777284.

Tenure: Freehold

- Two Bedroom New Build Detached Bungalow
- Fitted Kitchen
- Living Room
- Lawn Rear Garden
- Set Behind A Private Gated Drive
- Highly Sought After Road
- Extremely Rare Opportunity
- Versatile Living Accommodation