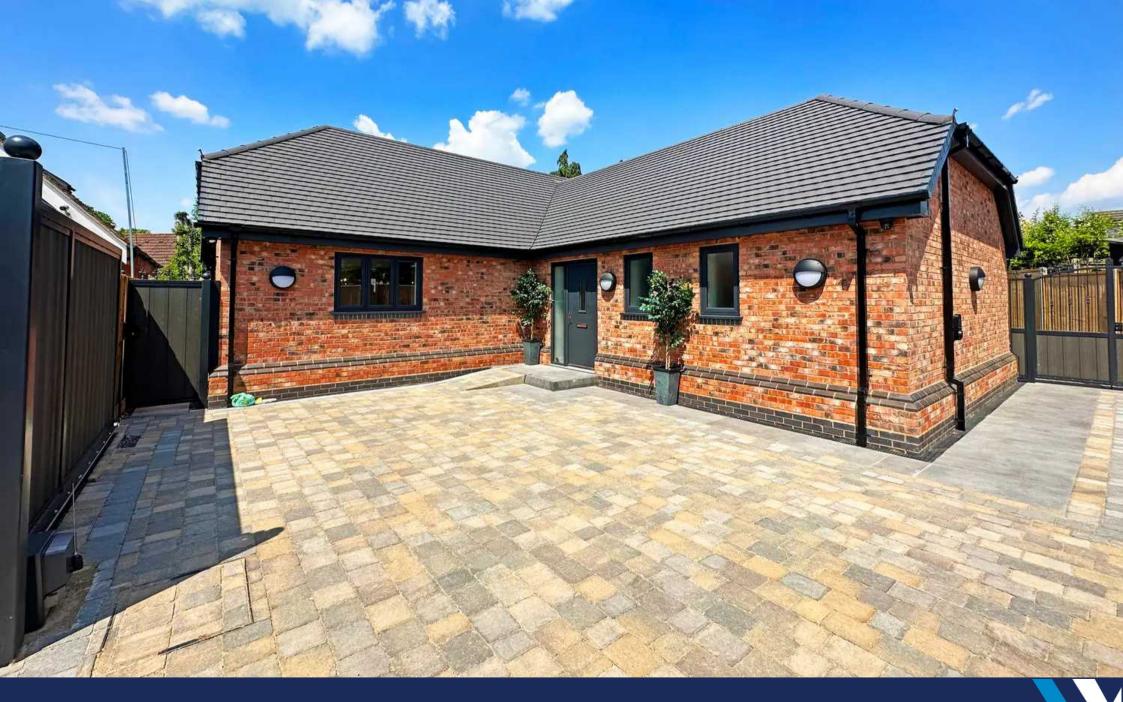

#### PROPERTY OVERVIEW

Coming soon exclusively via Xact Land & New Homes is this two bedroom detached new build 'L' shaped bungalow, which offers very versatile accommodation. The property is set back, from the main road behind a long tarmac driveway with a garage to the front and beautiful lawned gardens to the side and rear. Upon entering the property, you are welcomed via a large porch giving entrance to the hallway. Off the hallway is a separate WC and also access to the wellproportioned living room. In the next room is the dining room, offering views to the rear garden. The remaining accommodation consists of two bedrooms with the principal bedroom affording an ensuite and the remaining bedroom serviced via a family bathroom. Off the hallway is a breakfast kitchen affording a range of base and wall units with integrated oven, dishwasher, fridge and freezer. There is also a handy utility room which leads off the kitchen. This bungalow provides outstanding and versatile accommodation set within a most desirable location. Outside, the property enjoys beautifully lawned gardens which extend to the side and rear and garage. To register your interest call Xact today on 01564 777284.

Tenure: Freehold

- Two Bedroom New Build Detached Bungalow
- Fitted Kitchen
- Living Room
- Lawn Rear Garden
- Set Behind A Private Gated Drive
- Highly Sought After Road
- Extremely Rare Opportunity
- Versatile Living Accommodation