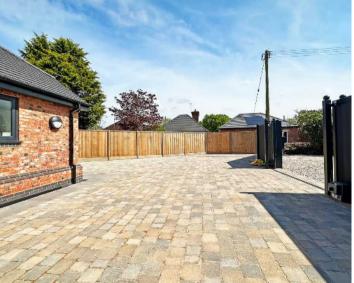

#### PROPERTY OVERVIEW

Coming soon exclusively via Xact Land & New Homes is this two bedroom detached new build 'L' shaped bungalow, which offers very versatile accommodation. The property is set back, from the main road behind a long tarmac driveway with a garage to the front and beautiful lawned gardens to the side and rear. Upon entering the property, you are welcomed via a large porch giving entrance to the hallway. Off the hallway is a separate WC and also access to the wellproportioned living room. In the next room is the dining room, offering views to the rear garden. The remaining accommodation consists of two bedrooms with the principal bedroom affording an ensuite and the remaining bedroom serviced via a family bathroom. Off the hallway is a breakfast kitchen affording a range of base and wall units with integrated oven, dishwasher, fridge and freezer. There is also a handy utility room which leads off the kitchen. This bungalow provides outstanding and versatile accommodation set within a most desirable location. Outside, the property enjoys beautifully lawned gardens which extend to the side and rear and garage. To register your interest call Xact today on 01564 777284.

Tenure: Freehold

- Two Bedroom New Build Detached Bungalow
- Fitted Kitchen
- Living Room
- Lawn Rear Garden
- Set Behind A Private Gated Drive
- Highly Sought After Road
- Extremely Rare Opportunity
- Versatile Living Accommodation