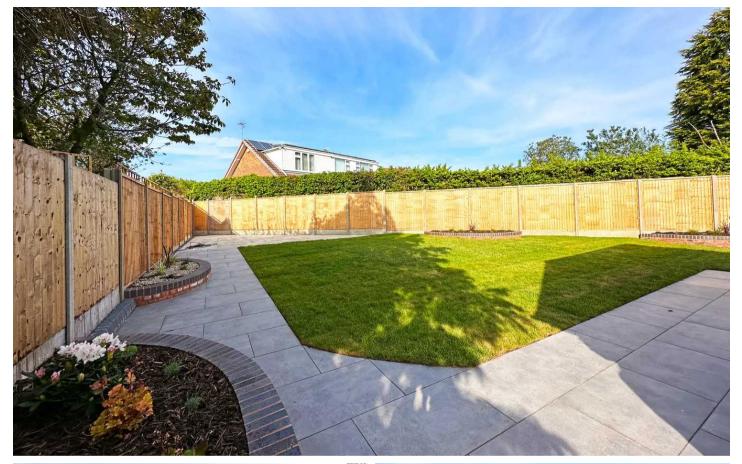

Land Rear Of Spring Lane, Hockley Heath









#### PROPERTY OVERVIEW

Coming soon exclusively via Xact Land & New Homes is this two bedroom detached new build 'L' shaped bungalow, which offers very versatile accommodation. The property is set back, from the main road behind a long tarmac driveway with a garage to the front and beautiful lawned gardens to the side and rear. Upon entering the property, you are welcomed via a large porch giving entrance to the hallway. Off the hallway is a separate WC and also access to the wellproportioned living room. In the next room is the dining room, offering views to the rear garden. The remaining accommodation consists of two bedrooms with the principal bedroom affording an ensuite and the remaining bedroom serviced via a family bathroom. Off the hallway is a breakfast kitchen affording a r