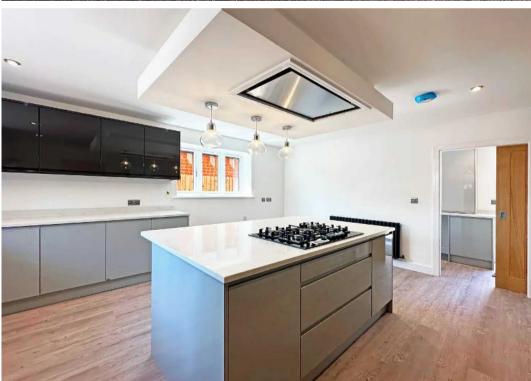

#### PROPERTY OVERVIEW

Coming soon exclusively via Xact Land & New Homes is this two bedroom detached new build 'L' shaped bungalow, which offers very versatile accommodation. The property is set back, from the main road behind a long tarmac driveway with a garage to the front and beautiful lawned gardens to the side and rear. Upon entering the property, you are welcomed via a large porch giving entrance to the hallway. Off the hallway is a separate WC and also access to the wellproportioned living room. In the next room is the dining room, offering views to the rear garden. The remaining accommodation consists of two bedrooms with the principal bedroom affording an ensuite and the remaining bedroom serviced via a family bathroom. Off the hallway is a breakfast kitchen affording a range of base and wall units with integrated oven, dishwasher, fridge and freezer. There is also a handy utility room which leads off the kitchen. This bungalow provides outstanding and versatile accommodation set within a most desirable location. Outside, the property enjoys beautifully lawned gardens which extend to the side and rear and garage. To register your interest call Xact today on 01564 777284.

## ITEMS INCLUDED IN THE SALE

Integrated oven, integrated hob, extractor, garden shed and CCTV