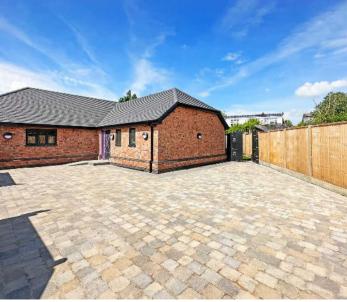

#### PROPERTY OVERVIEW

Coming soon exclusively via Xact Land & New Homes is this two bedroom detached new build 'L' shaped bungalow, which offers very versatile accommodation. The property is set back, from the main road behind a long tarmac driveway with a garage to the front and beautiful lawned gardens to the side and rear. Upon entering the property, you are welcomed via a large porch giving entrance to the hallway. Off the hallway is a separate WC and also access to the wellproportioned living room. In the next room is the dining room, offering views to the rear garden. The remaining accommodation consists of two bedrooms with the principal bedroom affording an ensuite and the remaining bedroom serviced via a family bathroom. Off the hallway is a breakfast kitchen affording a range of base and wall units with integrated oven, dishwasher, fridge and freezer. There is also a handy utility room which leads off the kitchen. This bungalow provides outstanding and versatile accommodation set within a most desirable location. Outside, the property enjoys beautifully lawned gardens which extend to the side and rear and garage. To register your interest call Xact today on 01564 777284.

Tenure: Freehold

- Two Bedroom New Build Detached Bungalow
- Fitted Kitchen
- Living Room
- Lawn Rear Garden
- Set Behind A Private Gated Drive
- Highly Sought After Road
- Extremely Rare Opportunity
- Versatile Living Accommodation