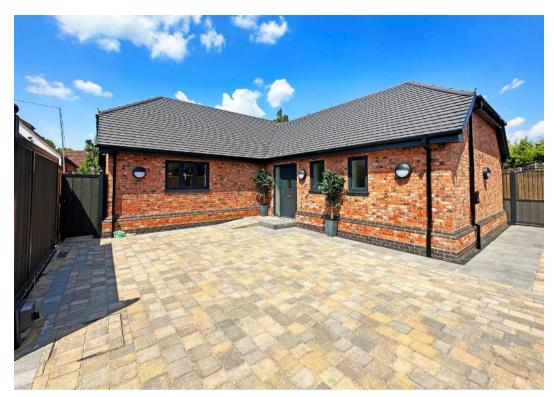

#### PROPERTY OVERVIEW

Coming soon exclusively via Xact Land & New Homes is this two bedroom detached new build 'L' shaped bungalow, which offers very versatile accommodation. The property is set back, from the main road behind a long tarmac driveway with a garage to the front and beautiful lawned gardens to the side and rear. Upon entering the property, you are welcomed via a large porch giving entrance to the hallway. Off the hallway is a separate WC and also access to the wellproportioned living room. In the next room is the dining room, offering views to the rear garden. The remaining accommodation consists of two bedrooms with the principal bedroom affording an ensuite and the remaining bedroom serviced via a family bathroom. Off the hallway is a breakfast kitchen affording a range of base and wall units with integrated oven, dishwasher, fridge and freezer. There is also a handy utility room which leads off the kitchen. This bungalow provides outstanding and versatile accommodation set within a most desirable location. Outside, the property enjoys beautifully lawned gardens which extend to the side and rear and garage. To register your interest call Xact today on 01564 777284.

Tenure: Freehold

- Two Bedroom New Build Detached Bungalow
- Fitted Kitchen
- Living Room
- Lawn Rear Garden
- Set Behind A Private Gated Drive
- Highly Sought After Road
- Extremely Rare Opportunity
- Versatile Living Accommodation