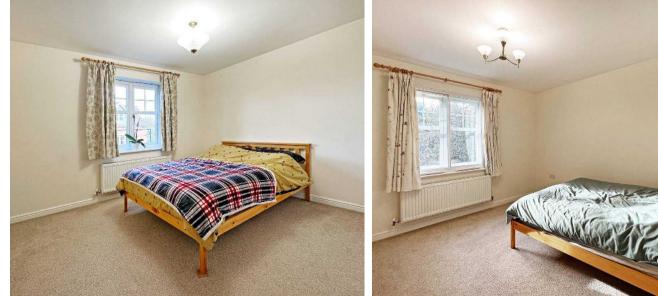

#### ENTRANCE HALL

**LIVING ROOM** 16' 1" x 11' 7" (4.90m x 3.53m)

**KITCHEN** 10' 11" x 6' 4" (3.33m x 1.93m)

**BEDROOM ONE** 17' 4" x 10' 10" (5.28m x 3.30m)

EN SUITE SHOWER ROOM

**BEDROOM TWO** 12' 3" x 10' 0" (3.73m x 3.05m)

BEDROOM THREE 11' 7" x 10' 11" (3.53m x 3.33m)

**BATHROOM** 7' 8" x 6' 9" (2.34m x 2.06m)

**TOTAL SQUARE FOOTAGE** Total floor area: 80.0 sq.m. = 861 sq.ft approx.

OUTSIDE THE PROPERTY MAINTAINED GARDEN AREA ALLOCATED PARKING COMMUNAL PARKING SPACES GATED ENTRY