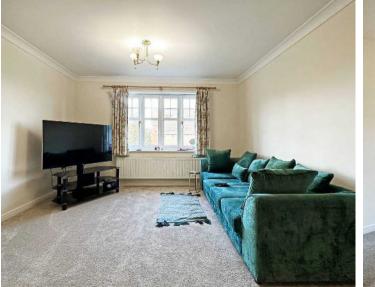

#### ENTRANCE HALL

**LIVING ROOM** 16' 1" x 11' 7" (4.90m x 3.53m)

**KITCHEN** 10' 11" x 6' 4" (3.33m x 1.93m)

**BEDROOM ONE** 17' 4" x 10' 10" (5.28m x 3.30m)

EN SUITE SHOWER ROOM

**BEDROOM TWO** 12' 3" x 10' 0" (3.73m x 3.05m)