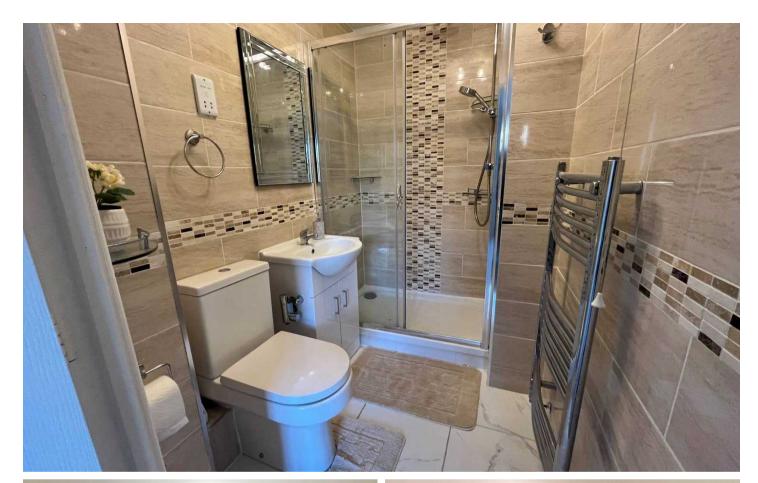

#### ENTRANCE HALL

**LIVING ROOM** 16' 1" x 11' 7" (4.90m x 3.53m)

**KITCHEN** 10' 11" x 6' 4" (3.33m x 1.93m)

**BEDROOM ONE** 17' 4" x 10' 10" (5.28m x 3.30m)

EN SUITE SHOWER ROOM

**BEDROOM TWO** 12' 3" x 10' 0" (3.73m x 3.05m)

BEDROOM THREE 11' 7" x 10' 11" (3.53m x 3.33m)

**BATHROOM** 7' 8" x 6' 9" (2.34m x 2.06m)

**TOTAL SQUARE FOOTAGE** Total floor area: 80.0 sq.m. = 861 sq.ft approx.

OUTSIDE THE PROPERTY MAINTAINED GARDEN AREA ALLOCATED PARKING COMMUNAL PARKING SPACES GATED ENTRY