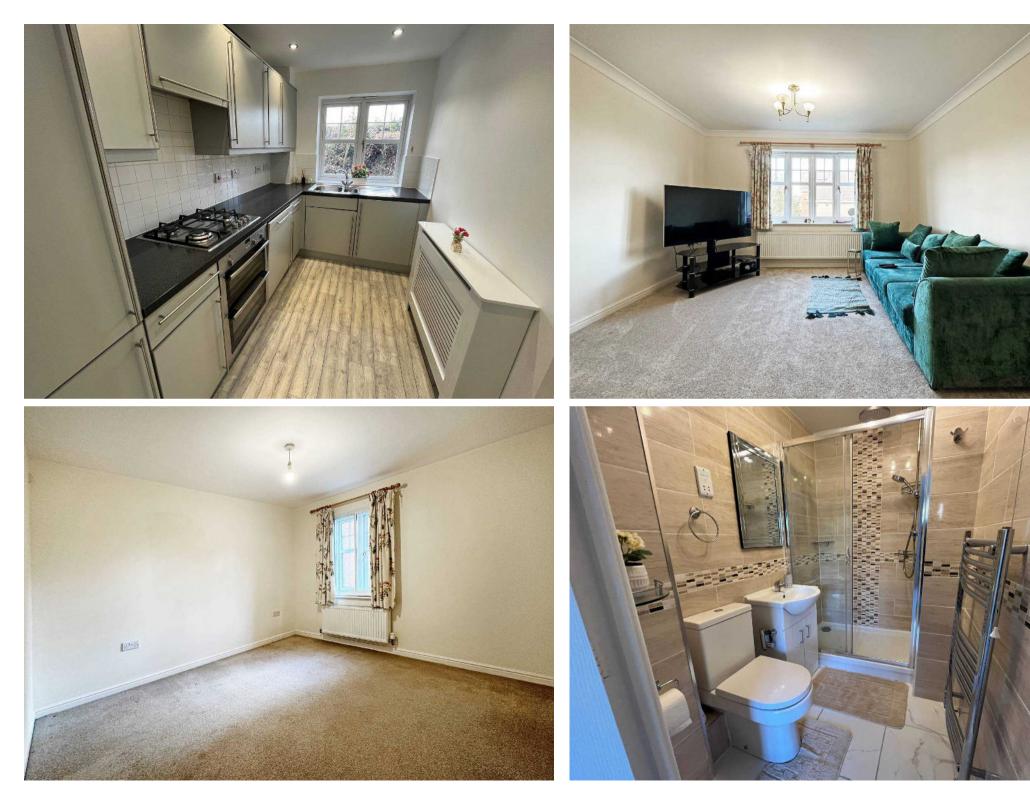

#### ENTRANCE HALL

**LIVING ROOM** 16' 1" x 11' 7" (4.90m x 3.53m)

**KITCHEN** 10' 11" x 6' 4" (3.33m x 1.93m)

**BEDROOM ONE** 17' 4" x 10' 10" (5.28m x 3.30m)

EN SUITE SHOWER ROOM

**BEDROOM TWO** 12' 3" x 10' 0" (3.73m x 3.05m)

BEDROOM THREE 11' 7" x 10' 11" (3.53m x 3.33m)

**BATHROOM** 7' 8" x 6' 9" (2.34m x 2.06m)

**TOTAL SQUARE FOOTAGE** Total floor area: 80.0 sq.m. = 861 sq.ft approx.

OUTSIDE THE PROPERTY MAINTAINED GARDEN AREA ALLOCATED PARKING COMMUNAL PARKING SPACES GATED ENTRY

#### ITEMS INCLUDED IN SALE

Integrated oven, integrated hob, extractor, fridge freezer, dishwasher, washing machine, all carpets, all curtains, fitted wardrobes in all bedrooms and all light fittings.