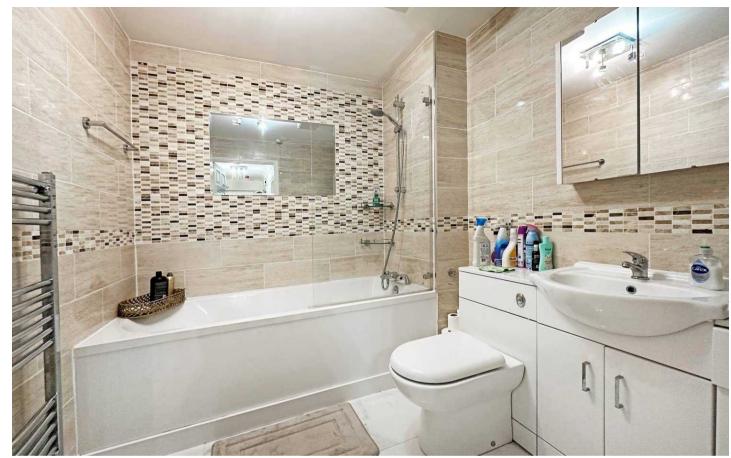

BEDROOM THREE 11' 7" x 10' 11" (3.53m x 3.33m)

**BATHROOM** 7' 8" x 6' 9" (2.34m x 2.06m)

**TOTAL SQUARE FOOTAGE** Total floor area: 80.0 sq.m. = 861 sq.ft approx.

OUTSIDE THE PROPERTY MAINTAINED GARDEN AREA ALLOCATED PARKING COMMUNAL PARKING SPACES GATED ENTRY