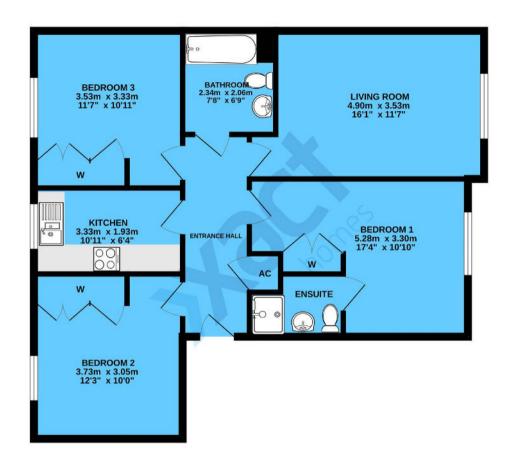

#### ENTRANCE HALL

**LIVING ROOM** 16' 1" x 11' 7" (4.90m x 3.53m)

**KITCHEN** 10' 11" x 6' 4" (3.33m x 1.93m)

**BEDROOM ONE** 17' 4" x 10' 10" (5.28m x 3.30m)

EN SUITE SHOWER ROOM

**BEDROOM TWO** 12' 3" x 10' 0" (3.73m x 3.05m)

BEDROOM THREE 11' 7" x 10' 11" (3.53m x 3.33m)

**BATHROOM** 7' 8" x 6' 9" (2.34m x 2.06m)

**TOTAL SQUARE FOOTAGE** Total floor area: 80.0 sq.m. = 861 sq.ft approx.

OUTSIDE THE PROPERTY MAINTAINED GARDEN AREA ALLOCATED PARKING COMMUNAL PARKING SPACES GATED ENTRY

**1ST FLOOR** 