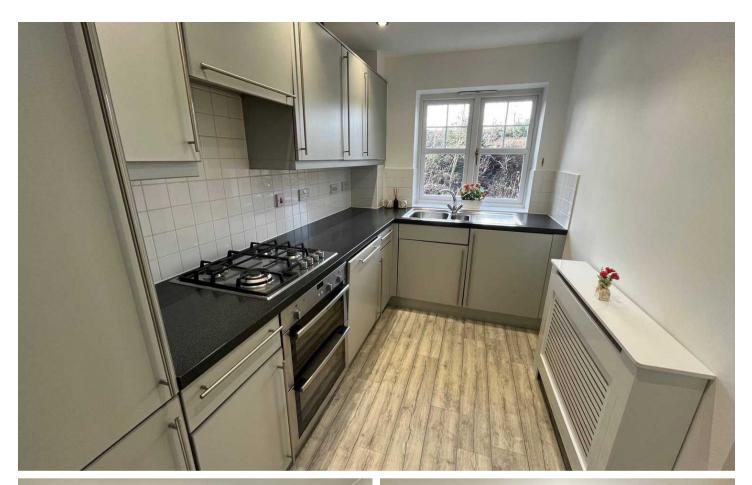

#### ENTRANCE HALL

**LIVING ROOM** 16' 1" x 11' 7" (4.90m x 3.53m)

**KITCHEN** 10' 11" x 6' 4" (3.33m x 1.93m)

**BEDROOM ONE** 17' 4" x 10' 10" (5.28m x 3.30m)

EN SUITE SHOWER ROOM

**BEDROOM TWO** 12' 3" x 10' 0" (3.73m x 3.05m)

#### ITEMS INCLUDED IN SALE

Integrated oven, integrated hob, extractor, fridge freezer, dishwasher, washing machine, all carpets, all curtains, fitted wardrobes in all bedrooms and all light fittings.