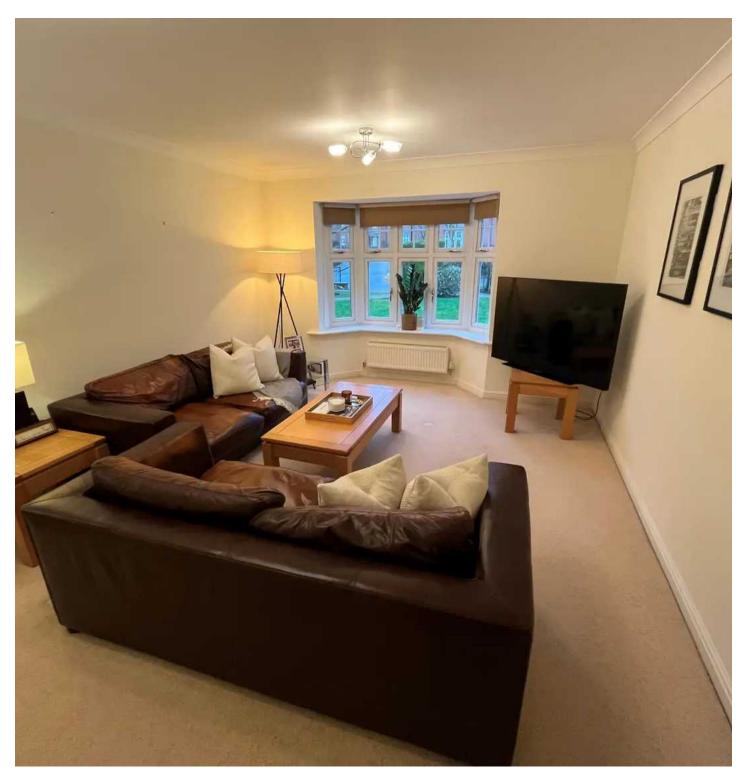

## COMMUNAL ENTRANCE HALL

RECEPTION HALL

LIVING ROOM

17' 10" x 11' 11" (5.44m x 3.62m)

BREAKFAST KITCHEN

14' 8" x 8' 11" (4.48m x 2.71m)

BEDROOM ONE

14' 10" x 13' 2" (4.51m x 4.01m)