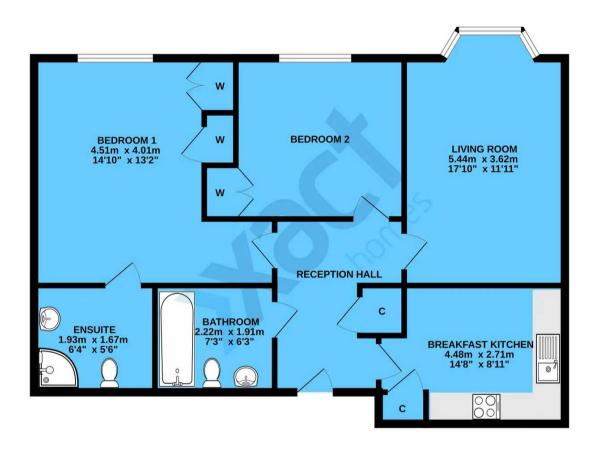

# **GROUND FLOOR**

TOTAL FLOOR AREA: 76.0 sq.m. (818 sq.ft.) approx.

While every attempt has been made to ensure the accuracy of the floorpian contained here, measurements of some windows and the contained here. The second of the floorpian contained here, measurements of some windows and the second of the floorpian contained here. The second of the