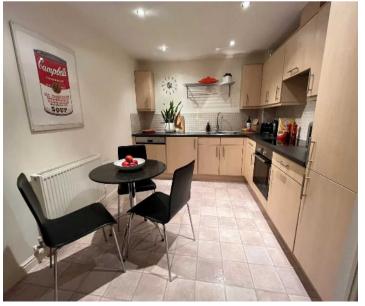

## COMMUNAL ENTRANCE HALL

RECEPTION HALL

LIVING ROOM

17' 10" x 11' 11" (5.44m x 3.62m)

BREAKFAST KITCHEN

14' 8" x 8' 11" (4.48m x 2.71m)

BEDROOM ONE

14' 10" x 13' 2" (4.51m x 4.01m)

## ITEMS INCLUDED IN SALE

Integrated oven, integrated hob, extractor, fridge, freezer, dishwasher, washing machine, all carpets, all blinds and all light fittings.