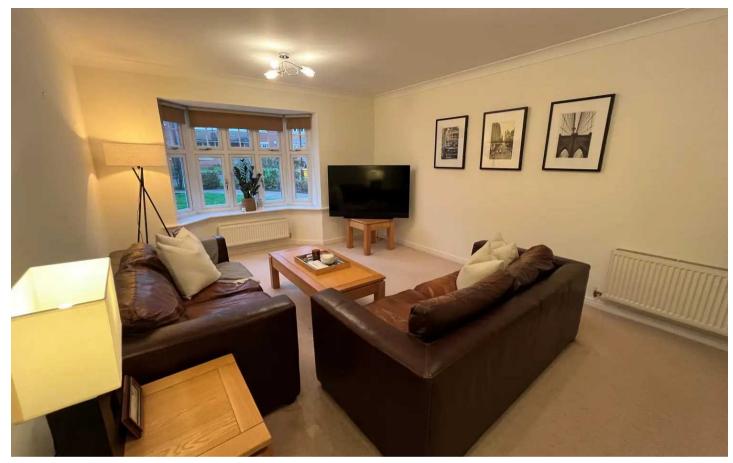

## COMMUNAL ENTRANCE HALL

RECEPTION HALL

LIVING ROOM

17' 10" x 11' 11" (5.44m x 3.62m)

BREAKFAST KITCHEN

14' 8" x 8' 11" (4.48m x 2.71m)

BEDROOM ONE

14' 10" x 13' 2" (4.51m x 4.01m)