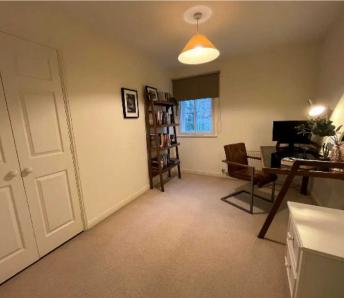

## COMMUNAL ENTRANCE HALL

RECEPTION HALL

LIVING ROOM

17' 10" x 11' 11" (5.44m x 3.62m)

BREAKFAST KITCHEN

14' 8" x 8' 11" (4.48m x 2.71m)

BEDROOM ONE

14' 10" x 13' 2" (4.51m x 4.01m)