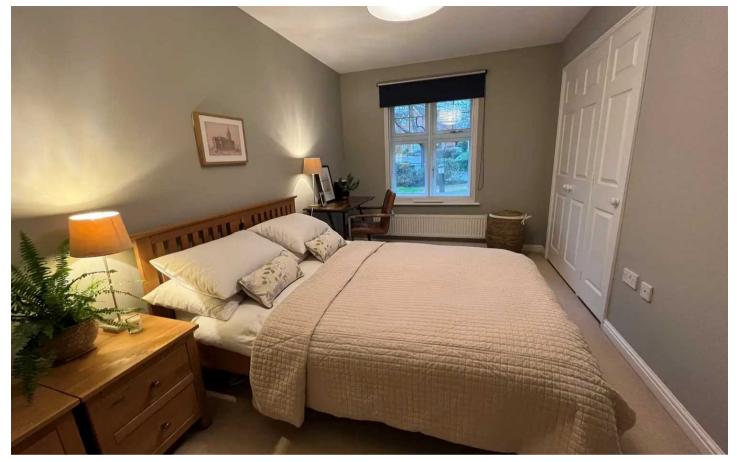

## COMMUNAL ENTRANCE HALL

RECEPTION HALL

LIVING ROOM

17' 10" x 11' 11" (5.44m x 3.62m)

BREAKFAST KITCHEN

14' 8" x 8' 11" (4.48m x 2.71m)

BEDROOM ONE

14' 10" x 13' 2" (4.51m x 4.01m)