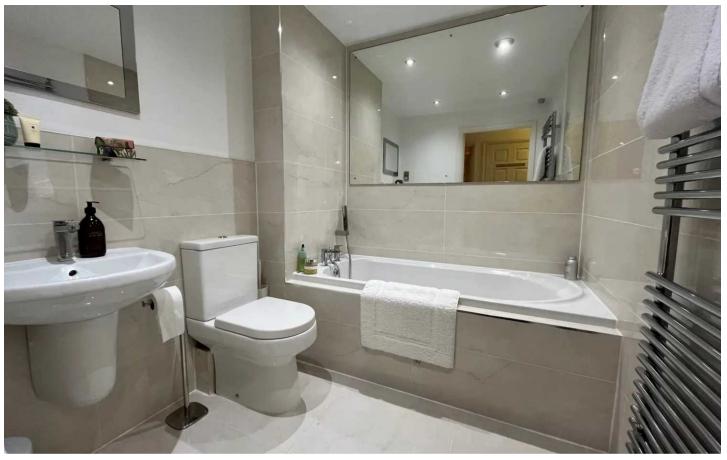

**BEDROOM TWO** 

**ENSUITE SHOWER ROOM** 

6' 4" x 5' 6" (1.93m x 1.67m)

**BATHROOM** 

7' 3" x 6' 3" (2.22m x 1.91m)

**TOTAL SQUARE FOOTAGE** 

Total floor area: 76.0 sq.m. = 818 sq.ft. approx.

**OUTSIDE THE PROPERTY** 