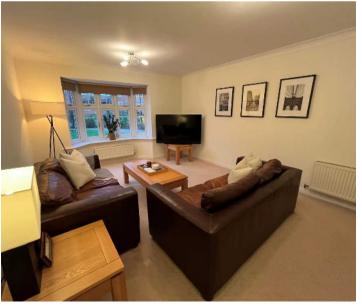

## COMMUNAL ENTRANCE HALL

RECEPTION HALL

LIVING ROOM

17' 10" x 11' 11" (5.44m x 3.62m)

BREAKFAST KITCHEN

14' 8" x 8' 11" (4.48m x 2.71m)

BEDROOM ONE

14' 10" x 13' 2" (4.51m x 4.01m)