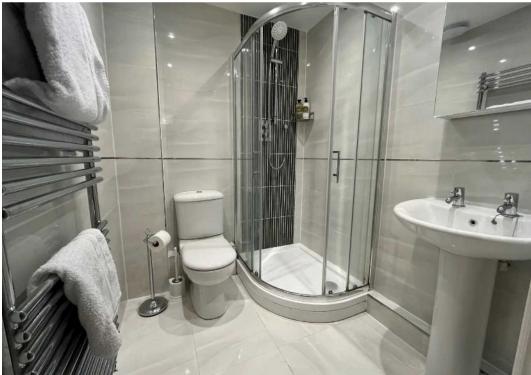

**BEDROOM TWO** 

**ENSUITE SHOWER ROOM** 

6' 4" x 5' 6" (1.93m x 1.67m)

**BATHROOM** 

7' 3" x 6' 3" (2.22m x 1.91m)

**TOTAL SQUARE FOOTAGE** 

Total floor area: 76.0 sq.m. = 818 sq.ft. approx.

**OUTSIDE THE PROPERTY** 