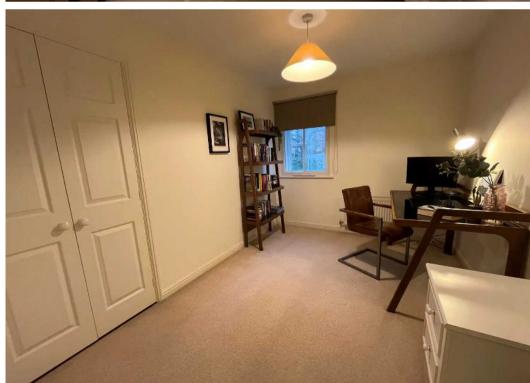

**BEDROOM TWO** 

**ENSUITE SHOWER ROOM** 

6' 4" x 5' 6" (1.93m x 1.67m)

**BATHROOM** 

7' 3" x 6' 3" (2.22m x 1.91m)

**TOTAL SQUARE FOOTAGE** 

Total floor area: 76.0 sq.m. = 818 sq.ft. approx.

**OUTSIDE THE PROPERTY** 