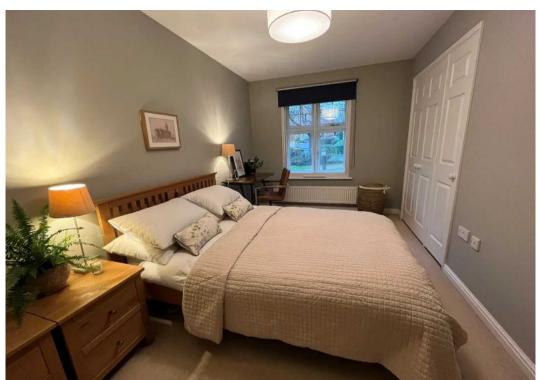

## COMMUNAL ENTRANCE HALL

RECEPTION HALL

LIVING ROOM

17' 10" x 11' 11" (5.44m x 3.62m)

BREAKFAST KITCHEN

14' 8" x 8' 11" (4.48m x 2.71m)

BEDROOM ONE

14' 10" x 13' 2" (4.51m x 4.01m)