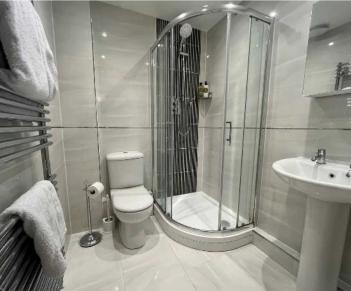

**BEDROOM TWO** 

**ENSUITE SHOWER ROOM** 

6' 4" x 5' 6" (1.93m x 1.67m)

**BATHROOM** 

7' 3" x 6' 3" (2.22m x 1.91m)

**TOTAL SQUARE FOOTAGE** 

Total floor area: 76.0 sq.m. = 818 sq.ft. approx.

**OUTSIDE THE PROPERTY** 