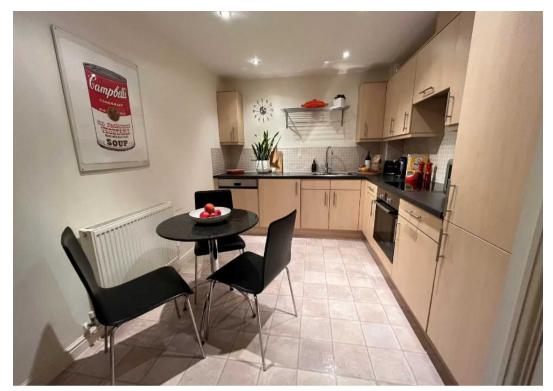

## COMMUNAL ENTRANCE HALL

RECEPTION HALL

LIVING ROOM

17' 10" x 11' 11" (5.44m x 3.62m)

BREAKFAST KITCHEN

14' 8" x 8' 11" (4.48m x 2.71m)

BEDROOM ONE

14' 10" x 13' 2" (4.51m x 4.01m)

## ITEMS INCLUDED IN SALE

Integrated oven, integrated hob, extractor, fridge, freezer, dishwasher, washing machine, all carpets, all blinds and all light fittings.