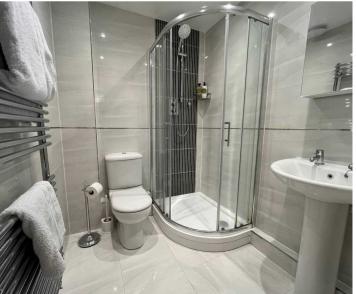

**BEDROOM TWO** 

**ENSUITE SHOWER ROOM** 

6' 4" x 5' 6" (1.93m x 1.67m)

**BATHROOM** 

7' 3" x 6' 3" (2.22m x 1.91m)

**TOTAL SQUARE FOOTAGE** 

Total floor area: 76.0 sq.m. = 818 sq.ft. approx.

**OUTSIDE THE PROPERTY** 