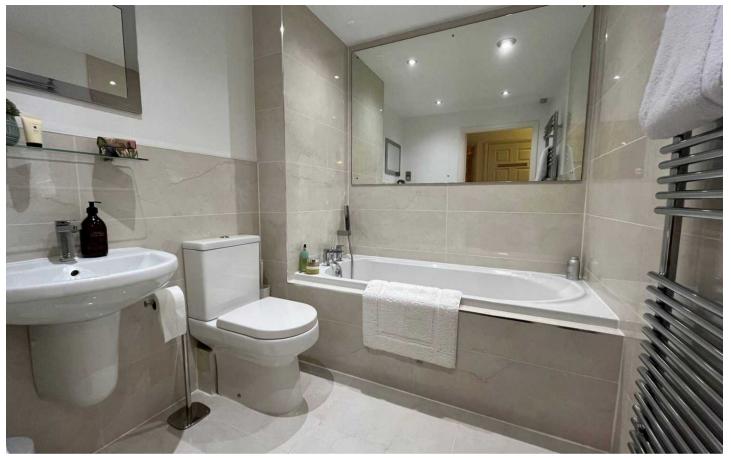

**BEDROOM TWO** 

**ENSUITE SHOWER ROOM** 

6' 4" x 5' 6" (1.93m x 1.67m)

**BATHROOM** 

7' 3" x 6' 3" (2.22m x 1.91m)

**TOTAL SQUARE FOOTAGE** 

Total floor area: 76.0 sq.m. = 818 sq.ft. approx.

**OUTSIDE THE PROPERTY** 