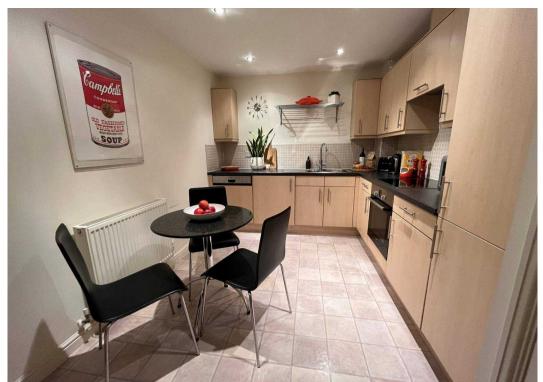

## COMMUNAL ENTRANCE HALL

RECEPTION HALL

LIVING ROOM

17' 10" x 11' 11" (5.44m x 3.62m)

BREAKFAST KITCHEN

14' 8" x 8' 11" (4.48m x 2.71m)

BEDROOM ONE

14' 10" x 13' 2" (4.51m x 4.01m)