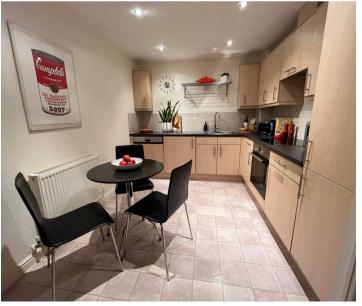

## COMMUNAL ENTRANCE HALL

RECEPTION HALL

LIVING ROOM

17' 10" x 11' 11" (5.44m x 3.62m)

BREAKFAST KITCHEN

14' 8" x 8' 11" (4.48m x 2.71m)

BEDROOM ONE

14' 10" x 13' 2" (4.51m x 4.01m)