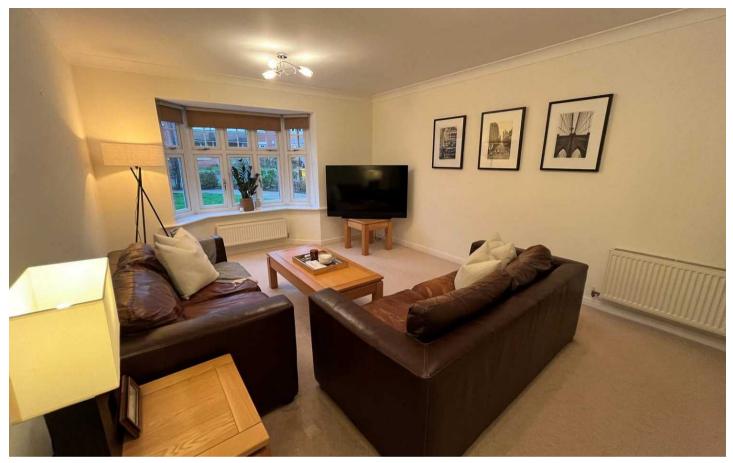

## COMMUNAL ENTRANCE HALL

RECEPTION HALL

LIVING ROOM

17' 10" x 11' 11" (5.44m x 3.62m)

BREAKFAST KITCHEN

14' 8" x 8' 11" (4.48m x 2.71m)

BEDROOM ONE

14' 10" x 13' 2" (4.51m x 4.01m)