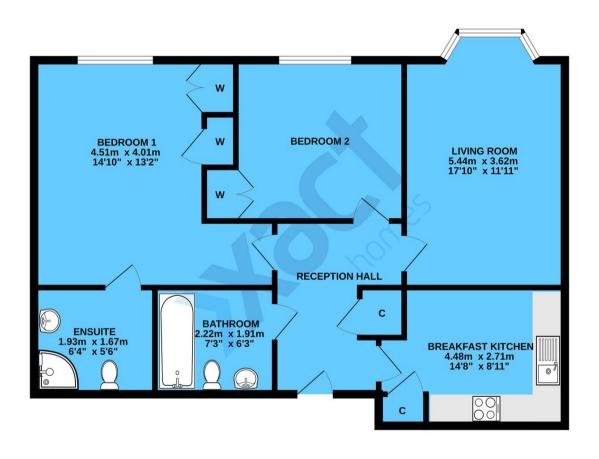

## COMMUNAL ENTRANCE HALL

RECEPTION HALL

LIVING ROOM

17' 10" x 11' 11" (5.44m x 3.62m)

BREAKFAST KITCHEN

14' 8" x 8' 11" (4.48m x 2.71m)

BEDROOM ONE

14' 10" x 13' 2" (4.51m x 4.01m)

**BEDROOM TWO** 

**ENSUITE SHOWER ROOM** 

6' 4" x 5' 6" (1.93m x 1.67m)

**BATHROOM** 

7' 3" x 6' 3" (2.22m x 1.91m)

**TOTAL SQUARE FOOTAGE** 

Total floor area: 76.0 sq.m. = 818 sq.ft. approx.

**OUTSIDE THE PROPERTY** 

## **GROUND FLOOR**

TOTAL FLOOR AREA: 76.0 sq.m. (818 sq.ft.) approx.

While every attempt has been made the ensure the accuracy of the floorpian contained here, measurements of some whole the properties of the floorpian contained here, measurements of some whole the properties of the floorpian contained here, measurements of some some contained here, measurements of some some contained here, measurements of the properties of the proper