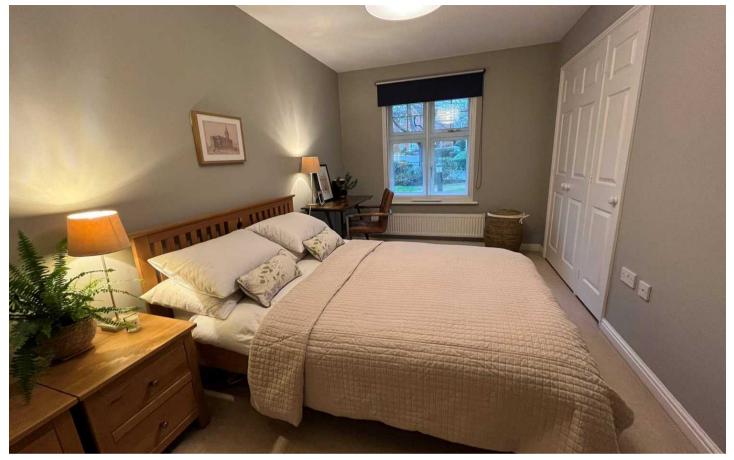

## COMMUNAL ENTRANCE HALL

RECEPTION HALL

LIVING ROOM

17' 10" x 11' 11" (5.44m x 3.62m)

BREAKFAST KITCHEN

14' 8" x 8' 11" (4.48m x 2.71m)

BEDROOM ONE

14' 10" x 13' 2" (4.51m x 4.01m)

**BEDROOM TWO** 

**ENSUITE SHOWER ROOM** 

6' 4" x 5' 6" (1.93m x 1.67m)

**BATHROOM** 

7' 3" x 6' 3" (2.22m x 1.91m)

**TOTAL SQUARE FOOTAGE** 

Total floor area: 76.0 sq.m. = 818 sq.ft. approx.

**OUTSIDE THE PROPERTY** 