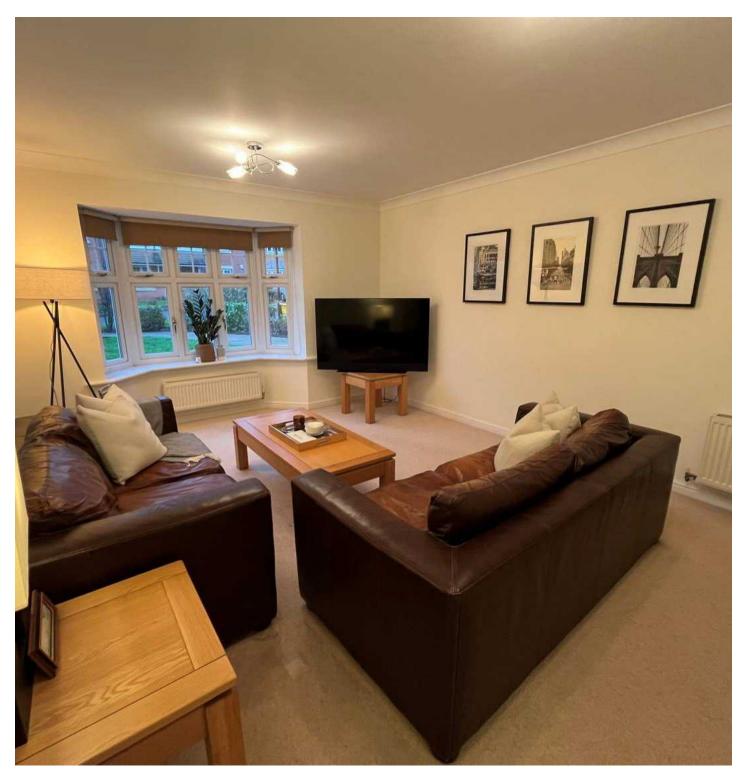

## COMMUNAL ENTRANCE HALL

RECEPTION HALL

LIVING ROOM

17' 10" x 11' 11" (5.44m x 3.62m)

BREAKFAST KITCHEN

14' 8" x 8' 11" (4.48m x 2.71m)

BEDROOM ONE

14' 10" x 13' 2" (4.51m x 4.01m)