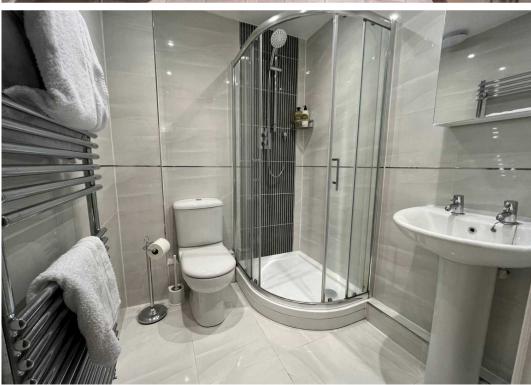

**BEDROOM TWO** 

**ENSUITE SHOWER ROOM** 

6' 4" x 5' 6" (1.93m x 1.67m)

**BATHROOM** 

7' 3" x 6' 3" (2.22m x 1.91m)

**TOTAL SQUARE FOOTAGE** 

Total floor area: 76.0 sq.m. = 818 sq.ft. approx.

**OUTSIDE THE PROPERTY** 