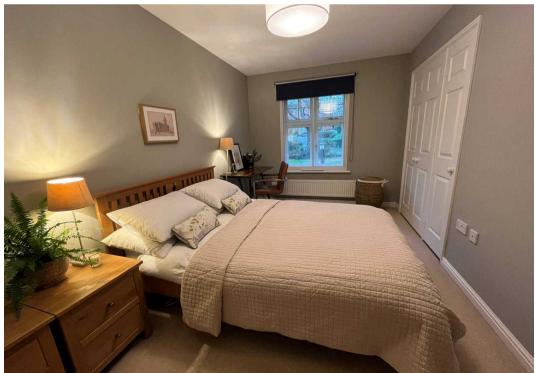

**BEDROOM TWO** 

**ENSUITE SHOWER ROOM** 

6' 4" x 5' 6" (1.93m x 1.67m)

**BATHROOM** 

7' 3" x 6' 3" (2.22m x 1.91m)

**TOTAL SQUARE FOOTAGE** 

Total floor area: 76.0 sq.m. = 818 sq.ft. approx.

**OUTSIDE THE PROPERTY** 