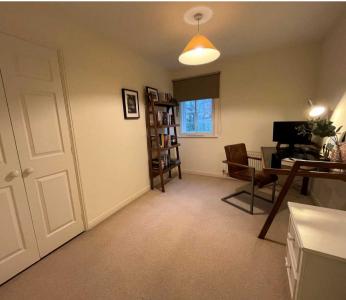

## COMMUNAL ENTRANCE HALL

RECEPTION HALL

LIVING ROOM

17' 10" x 11' 11" (5.44m x 3.62m)

BREAKFAST KITCHEN

14' 8" x 8' 11" (4.48m x 2.71m)

BEDROOM ONE

14' 10" x 13' 2" (4.51m x 4.01m)

**BEDROOM TWO** 

**ENSUITE SHOWER ROOM** 

6' 4" x 5' 6" (1.93m x 1.67m)

**BATHROOM** 

7' 3" x 6' 3" (2.22m x 1.91m)

**TOTAL SQUARE FOOTAGE** 

Total floor area: 76.0 sq.m. = 818 sq.ft. approx.

**OUTSIDE THE PROPERTY** 