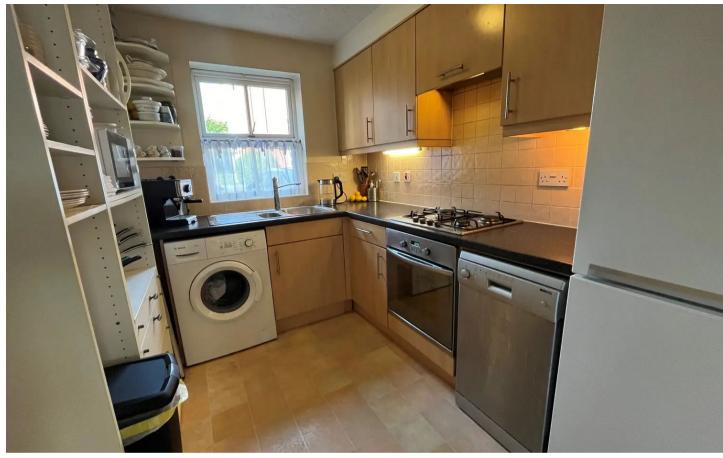

## **KITCHEN**

12' 7" x 7' 4" (3.84m x 2.24m)

## ITEMS INCLUDED IN THE SALE

Integrated oven, integrated hob, extractor, fridge/freezer, dishwasher, washing machine, all carpets, curtains and light fittings and fitted wardrobes in two bedrooms.