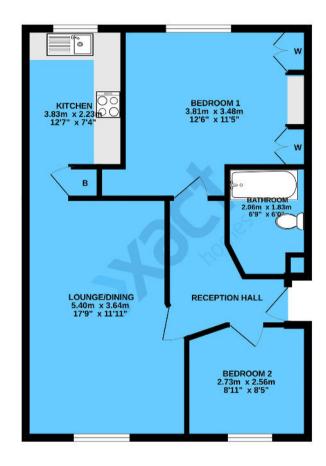

## **RECEPTION HALL**

## LOUNGE/DINING ROOM

17' 9" x 11' 11" (5.41m x 3.63m)

## **KITCHEN**

12' 7" x 7' 4" (3.84m x 2.24m)

## **BEDROOM ONE**

12' 6" x 11' 5" (3.81m x 3.48m)

#### **BEDROOM TWO**

8' 11" x 8' 5" (2.72m x 2.57m)

## **BATHROOM**

6' 9" x 6' 0" (2.06m x 1.83m)

## **TOTAL SQUARE FOOTAGE**

73 sq.m (786 sq.ft) approx.