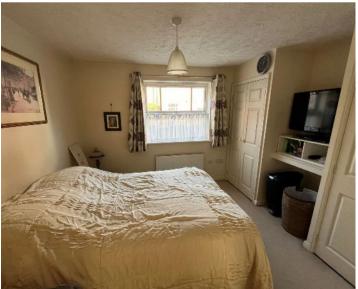

## **BEDROOM ONE**

12' 6" x 11' 5" (3.81m x 3.48m)

#### **BEDROOM TWO**

8' 11" x 8' 5" (2.72m x 2.57m)

## ITEMS INCLUDED IN THE SALE

Integrated oven, integrated hob, extractor, fridge/freezer, dishwasher, washing machine, all carpets, curtains and light fittings and fitted wardrobes in two bedrooms.