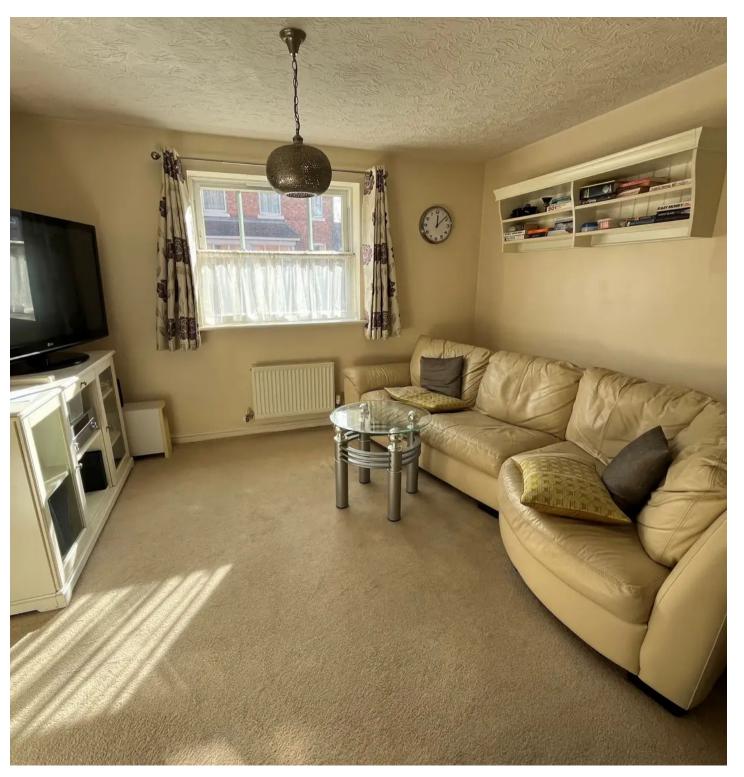

## LOUNGE/DINING ROOM

17' 9" x 11' 11" (5.41m x 3.63m)

## ITEMS INCLUDED IN THE SALE

Integrated oven, integrated hob, extractor, fridge/freezer, dishwasher, washing machine, all carpets, curtains and light fittings and fitted wardrobes in two bedrooms.