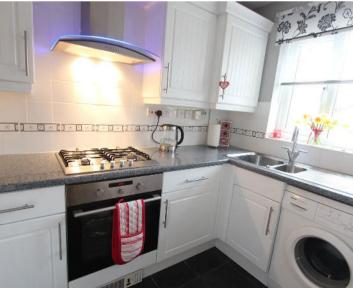

#### **KITCHEN**

9' 10" x 5' 7" (3.00m x 1.70m)

#### ITEMS INCLUDED IN THE SALE

Samsung integrated oven, Samsung integrated hob, extractor, washing machine, all carpets, blinds and light fittings and fitted wardrobes in one bedroom.