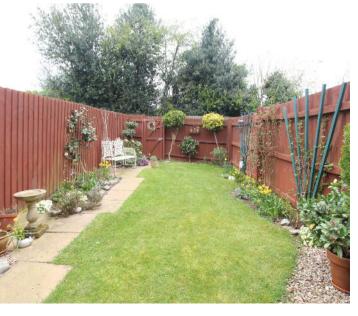

Outside the property has a beautifully maintained rear garden and further benefits from an allocated parking space in addition to a garage located in a separate block.

Viewing is by appointment with Xact on 01676 534 411.

## **TOTAL SQUARE FOOTAGE**

56 sq.m (603 sq.ft) approx.

**OUTSIDE THE PROPERTY** 

BEAUTIFULLY MAINTAINED REAR GARDEN

ALLOCATED PARKING SPACE

SINGLE GARAGE IN SEPARATE BLOCK