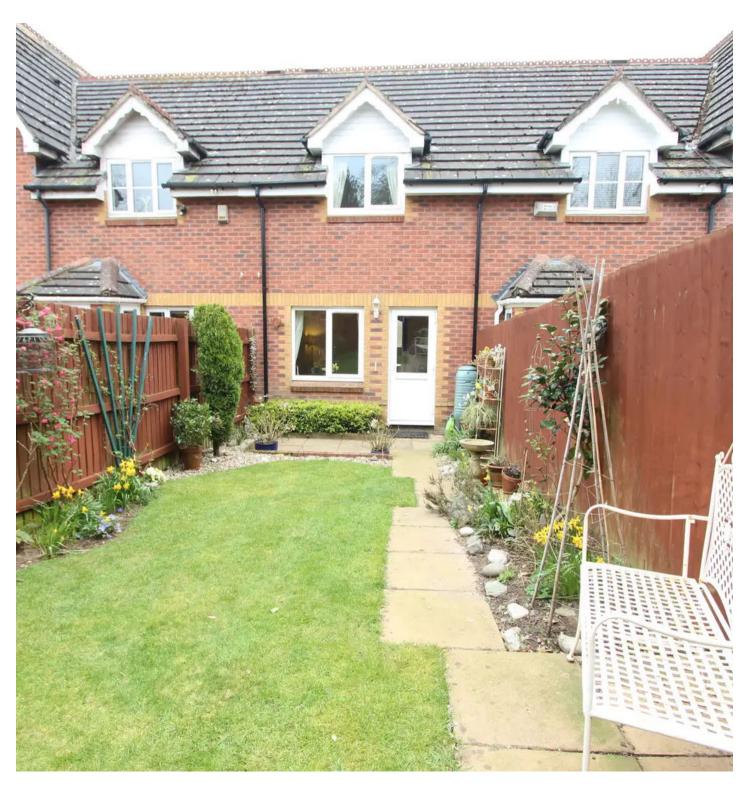

Outside the property has a beautifully maintained rear garden and further benefits from an allocated parking space in addition to a garage located in a separate block.

Viewing is by appointment with Xact on 01676 534 411.

## **TOTAL SQUARE FOOTAGE**

56 sq.m (603 sq.ft) approx.

**OUTSIDE THE PROPERTY** 

BEAUTIFULLY MAINTAINED REAR GARDEN

ALLOCATED PARKING SPACE

SINGLE GARAGE IN SEPARATE BLOCK