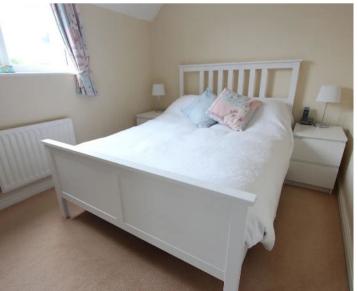

#### BEDROOM ONE

12' 4" x 9' 0" (3.76m x 2.74m)

#### **BEDROOM TWO**

12' 4" x 8' 0" (3.76m x 2.44m)