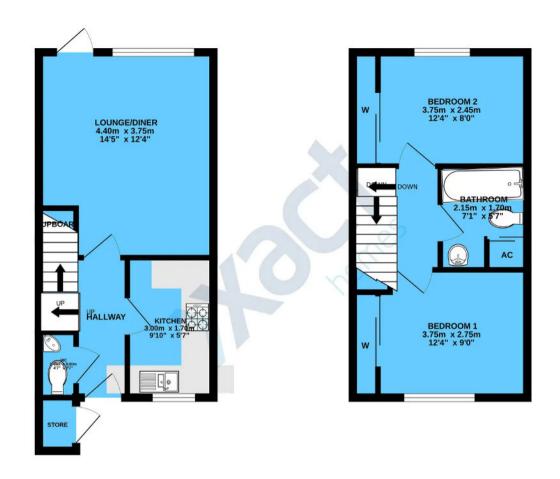

#### **HALLWAY**

#### WC

4' 7" x 2' 7" (1.40m x 0.79m)

#### **KITCHEN**

9' 10" x 5' 7" (3.00m x 1.70m)

## LOUNGE/DINER

14' 5" x 12' 4" (4.39m x 3.76m)

#### FIRST FLOOR

#### BEDROOM ONE

12' 4" x 9' 0" (3.76m x 2.74m)

#### **BEDROOM TWO**

12' 4" x 8' 0" (3.76m x 2.44m)

### **BATHROOM**

7' 1" x 5' 7" (2.16m x 1.70m)

## **TOTAL SQUARE FOOTAGE**

56 sq.m (603 sq.ft) approx.

**OUTSIDE THE PROPERTY** 

BEAUTIFULLY MAINTAINED REAR GARDEN

ALLOCATED PARKING SPACE

SINGLE GARAGE IN SEPARATE BLOCK

GROUND FLOOR 1ST FLOOR

TOTAL FLOOR AREA: 56.0 sq.m. (603 sq.ft.) approx.

Whist every attempt has been made to ensure the occurrence of the temption contained here, measurements of doors, windows, rooms and day other temps are approximated and on responsibility is token for any error, prospective purchases. The senders, systems and applications shown have not been tested and no guaranze as to their operating or efficiency can be given.