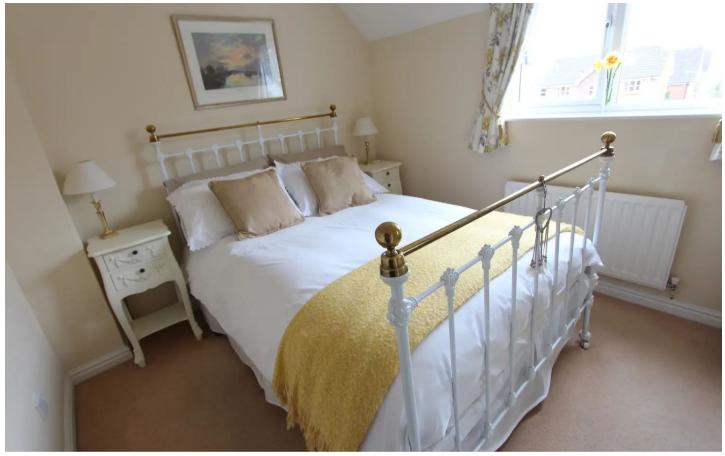

#### BEDROOM ONE

12' 4" x 9' 0" (3.76m x 2.74m)

#### **BEDROOM TWO**

12' 4" x 8' 0" (3.76m x 2.44m)