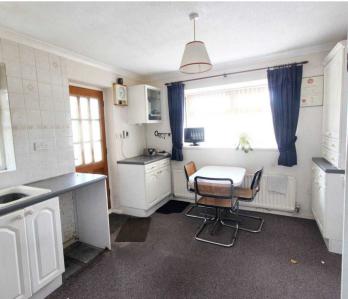

### PROPERTY OVERVIEW

This spacious four-bedroom detached house is being sold with no onward chain and is located in a quiet cul-de-sac ideally situated for access to the local schools and village centre. In need of some modernisation and updating with potential to extend (STPP) the property provides potential buyers with:- enclosed porch, entrance hallway, breakfast kitchen, full width lounge, guest WC, four good size bedrooms and family shower room.

## PORCH

**ENTRANCE HALLWAY** 

wc

LOUNGE

20' 2" x 11' 10" (6.15m x 3.61m)

BREAKFAST KITCHEN

15' 3" x 10' 6" (4.65m x 3.20m)

FIRST FLOOR