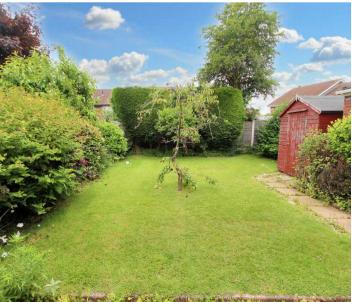

Outside, the property has a detached single garage, carport, driveway parking and an established West facing rear garden with patio and storage shed.

Viewing is by appointment only with Xact on 01676 534 411.

SHOWER ROOM

TOTAL SQUARE FOOTAGE

94 sq.m (1012 sq.ft) approx.

**OUTSIDE THE PROPERTY** 

**DETACHED GARAGE** 

16' 5" x 8' 2" (5.00m x 2.49m)

**CAR PORT** 

**GARDEN WITH PATIO** 