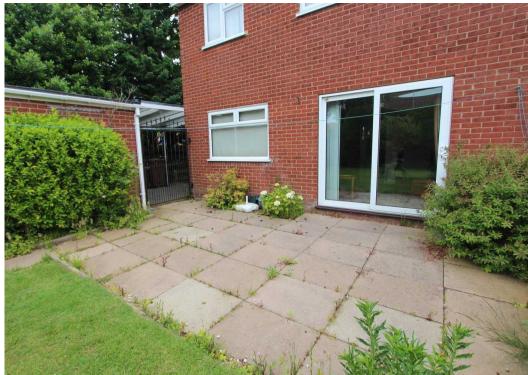

Outside, the property has a detached single garage, carport, driveway parking and an established West facing rear garden with patio and storage shed.

Viewing is by appointment only with Xact on 01676 534 411.

SHOWER ROOM

TOTAL SQUARE FOOTAGE

94 sq.m (1012 sq.ft) approx.

**OUTSIDE THE PROPERTY** 

**DETACHED GARAGE** 

16' 5" x 8' 2" (5.00m x 2.49m)

**CAR PORT** 

**GARDEN WITH PATIO** 