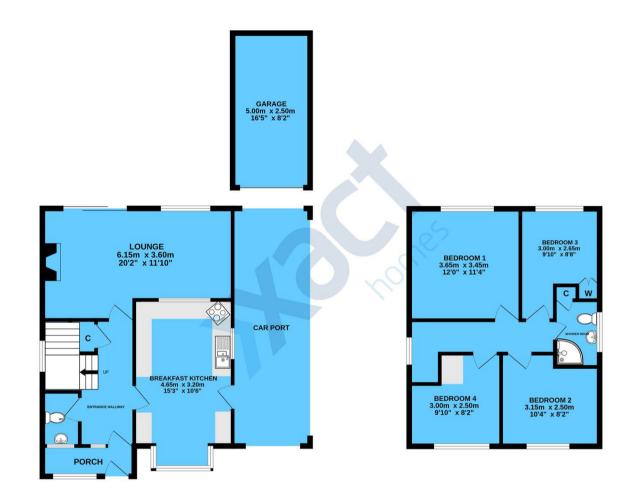

## PORCH

**ENTRANCE HALLWAY** 

wc

LOUNGE

20' 2" x 11' 10" (6.15m x 3.61m)

BREAKFAST KITCHEN

15' 3" x 10' 6" (4.65m x 3.20m)

FIRST FLOOR

**BEDROOM ONE** 

12' 0" x 11' 4" (3.66m x 3.45m)

BEDROOM TWO

10' 4" x 8' 2" (3.15m x 2.49m)

BEDROOM THREE

9' 10" x 8' 8" (3.00m x 2.64m)

BEDROOM FOUR

9' 10" x 8' 2" (3.00m x 2.49m)

SHOWER ROOM

TOTAL SQUARE FOOTAGE

94 sq.m (1012 sq.ft) approx.

**OUTSIDE THE PROPERTY** 

**DETACHED GARAGE** 

16' 5" x 8' 2" (5.00m x 2.49m)

**CAR PORT** 

**GARDEN WITH PATIO** 

GROUND FLOOR 1ST FLOOR

TOTAL FLOOR AREA: 94.0 sq.m. (1012 sq.ft.) approx.

Whilst every attempt has been made to ensure the accuracy of the floorplan contained here, measurements of doors, windows, rooms and any other items are approximate and no responsibility to taken for any error, prospective purchaser. The services, systems and adjuncted shown have not been tested and no guarantee as to their operability of efficiency can be given.