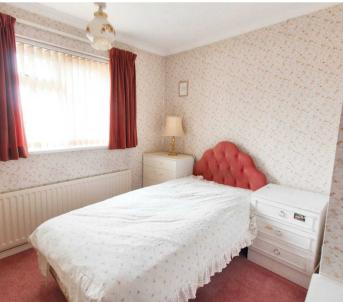

**BEDROOM ONE** 

12' 0" x 11' 4" (3.66m x 3.45m)

BEDROOM TWO

10' 4" x 8' 2" (3.15m x 2.49m)

BEDROOM THREE

9' 10" x 8' 8" (3.00m x 2.64m)

BEDROOM FOUR

9' 10" x 8' 2" (3.00m x 2.49m)