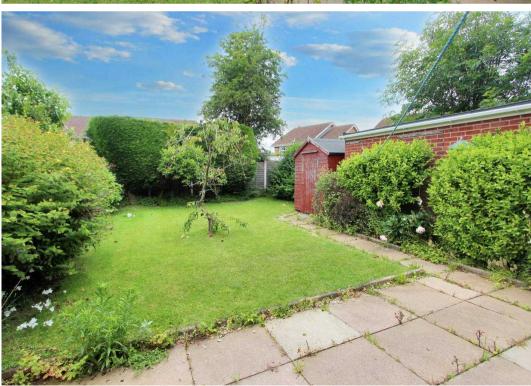

Outside, the property has a detached single garage, carport, driveway parking and an established West facing rear garden with patio and storage shed.

Viewing is by appointment only with Xact on 01676 534 411.

SHOWER ROOM

TOTAL SQUARE FOOTAGE

94 sq.m (1012 sq.ft) approx.

**OUTSIDE THE PROPERTY** 

**DETACHED GARAGE** 

16' 5" x 8' 2" (5.00m x 2.49m)

**CAR PORT** 

**GARDEN WITH PATIO** 