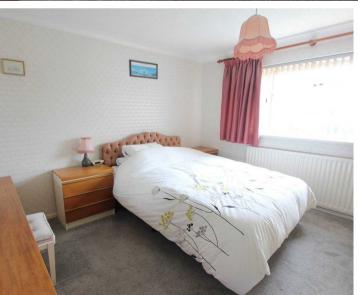

**BEDROOM ONE** 

12' 0" x 11' 4" (3.66m x 3.45m)

BEDROOM TWO

10' 4" x 8' 2" (3.15m x 2.49m)

BEDROOM THREE

9' 10" x 8' 8" (3.00m x 2.64m)

BEDROOM FOUR

9' 10" x 8' 2" (3.00m x 2.49m)