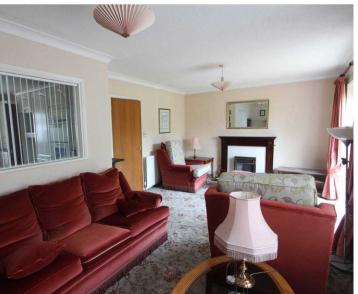

### PROPERTY OVERVIEW

This spacious four-bedroom detached house is being sold with no onward chain and is located in a quiet cul-de-sac ideally situated for access to the local schools and village centre. In need of some modernisation and updating with potential to extend (STPP) the property provides potential buyers with:- enclosed porch, entrance hallway, breakfast kitchen, full width lounge, guest WC, four good size bedrooms and family shower room.

## PORCH

**ENTRANCE HALLWAY** 

wc

LOUNGE

20' 2" x 11' 10" (6.15m x 3.61m)

BREAKFAST KITCHEN

15' 3" x 10' 6" (4.65m x 3.20m)

FIRST FLOOR