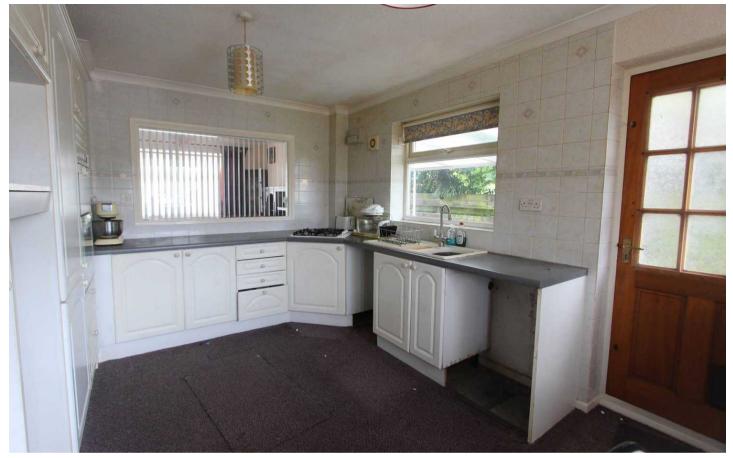

### PROPERTY OVERVIEW

This spacious four-bedroom detached house is being sold with no onward chain and is located in a quiet cul-de-sac ideally situated for access to the local schools and village centre. In need of some modernisation and updating with potential to extend (STPP) the property provides potential buyers with:- enclosed porch, entrance hallway, breakfast kitchen, full width lounge, guest WC, four good size bedrooms and family shower room.

## PORCH

**ENTRANCE HALLWAY** 

wc

LOUNGE

20' 2" x 11' 10" (6.15m x 3.61m)

BREAKFAST KITCHEN

15' 3" x 10' 6" (4.65m x 3.20m)

FIRST FLOOR