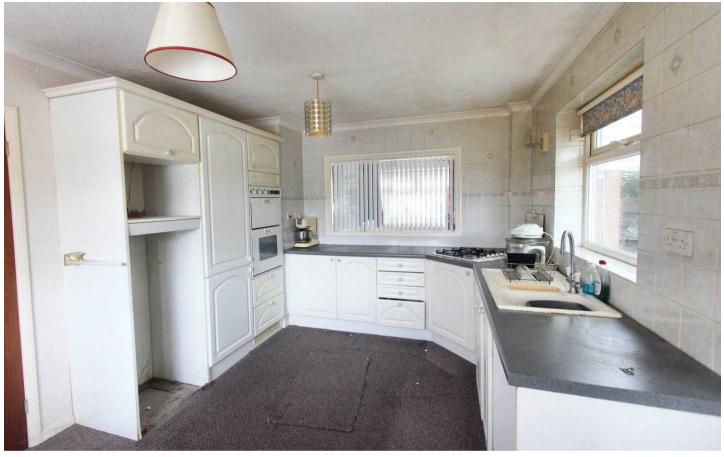

### PROPERTY OVERVIEW

This spacious four-bedroom detached house is being sold with no onward chain and is located in a quiet cul-de-sac ideally situated for access to the local schools and village centre. In need of some modernisation and updating with potential to extend (STPP) the property provides potential buyers with:- enclosed porch, entrance hallway, breakfast kitchen, full width lounge, guest WC, four good size bedrooms and family shower room.

## PORCH

**ENTRANCE HALLWAY** 

wc

LOUNGE

20' 2" x 11' 10" (6.15m x 3.61m)

BREAKFAST KITCHEN

15' 3" x 10' 6" (4.65m x 3.20m)

FIRST FLOOR