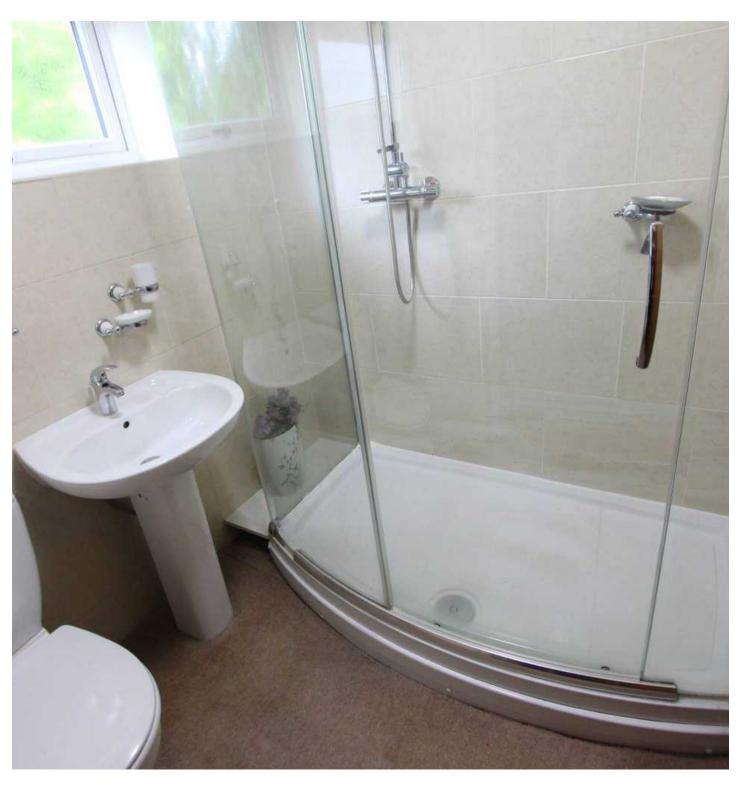

SHOWER ROOM

TOTAL SQUARE FOOTAGE

94 sq.m (1012 sq.ft) approx.

**OUTSIDE THE PROPERTY** 

**DETACHED GARAGE** 

16' 5" x 8' 2" (5.00m x 2.49m)

**CAR PORT** 

**GARDEN WITH PATIO** 