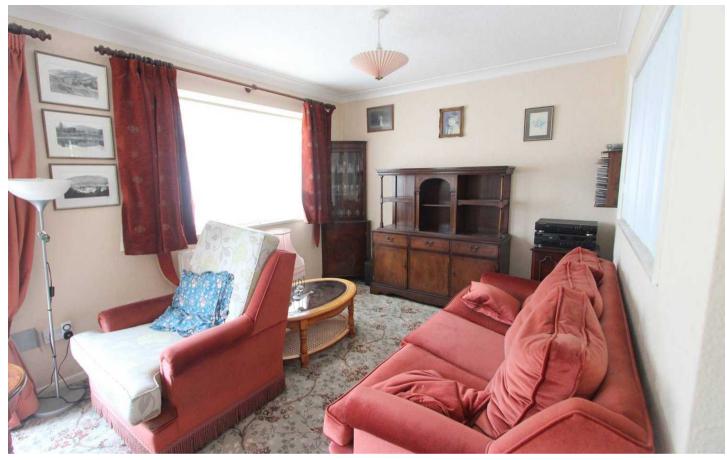

### PROPERTY OVERVIEW

This spacious four-bedroom detached house is being sold with no onward chain and is located in a quiet cul-de-sac ideally situated for access to the local schools and village centre. In need of some modernisation and updating with potential to extend (STPP) the property provides potential buyers with:- enclosed porch, entrance hallway, breakfast kitchen, full width lounge, guest WC, four good size bedrooms and family shower room.

## PORCH

**ENTRANCE HALLWAY** 

wc

LOUNGE

20' 2" x 11' 10" (6.15m x 3.61m)

BREAKFAST KITCHEN

15' 3" x 10' 6" (4.65m x 3.20m)

FIRST FLOOR