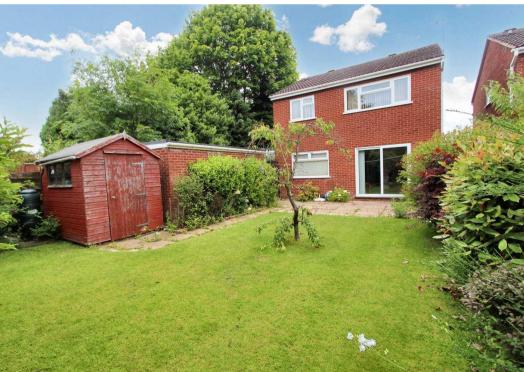

Outside, the property has a detached single garage, carport, driveway parking and an established West facing rear garden with patio and storage shed.

Viewing is by appointment only with Xact on 01676 534 411.

SHOWER ROOM

TOTAL SQUARE FOOTAGE

94 sq.m (1012 sq.ft) approx.

**OUTSIDE THE PROPERTY** 

**DETACHED GARAGE** 

16' 5" x 8' 2" (5.00m x 2.49m)

**CAR PORT** 

**GARDEN WITH PATIO** 