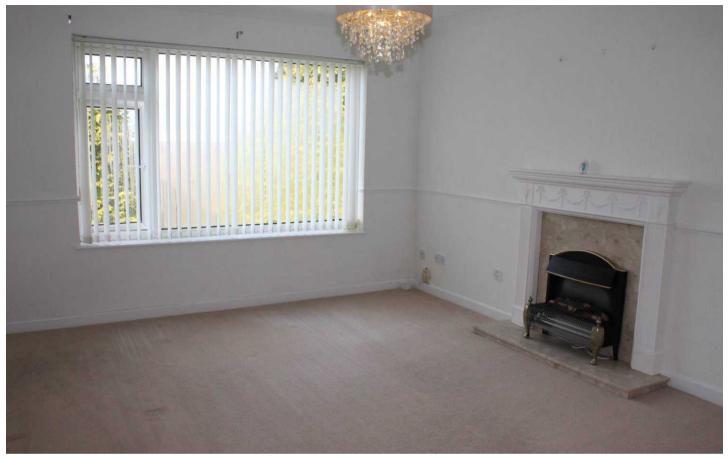

# HALLWAY

KITCHEN

8' 5" x 7' 6" (2.57m x 2.29m)

LIVING / DINING ROOM

16' 4" x 11' 7" (4.98m x 3.52m)

**BALCONY** 

BEDROOM ONE

11' 7" x 10' 6" (3.52m x 3.19m)