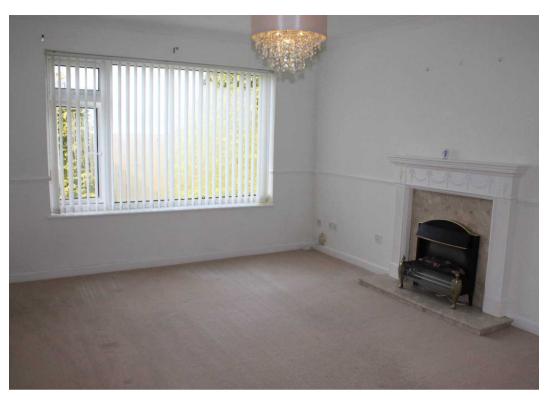

# HALLWAY

KITCHEN

8' 5" x 7' 6" (2.57m x 2.29m)

LIVING / DINING ROOM

16' 4" x 11' 7" (4.98m x 3.52m)

**BALCONY** 

BEDROOM ONE

11' 7" x 10' 6" (3.52m x 3.19m)