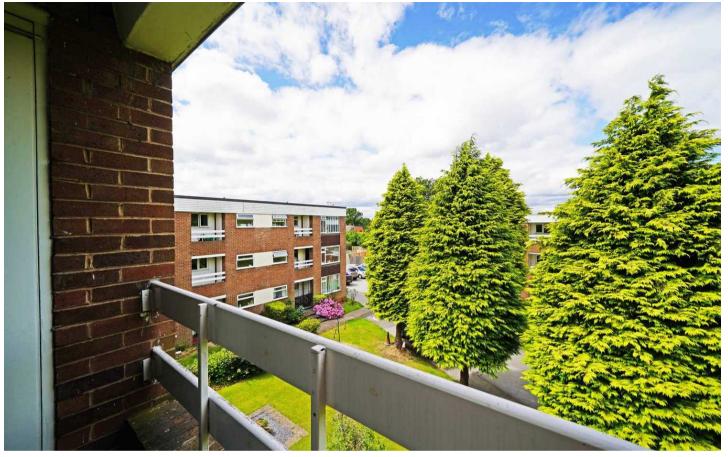

# HALLWAY

KITCHEN

8' 5" x 7' 6" (2.57m x 2.29m)

LIVING / DINING ROOM

16' 4" x 11' 7" (4.98m x 3.52m)

**BALCONY** 

BEDROOM ONE

11' 7" x 10' 6" (3.52m x 3.19m)

**WELL MAINTAINED GARDENS** 