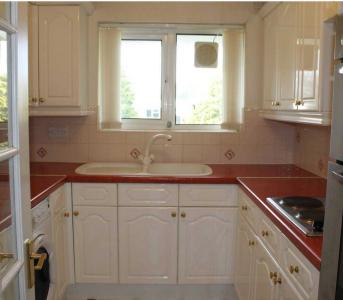

# HALLWAY

KITCHEN

8' 5" x 7' 6" (2.57m x 2.29m)

LIVING / DINING ROOM

16' 4" x 11' 7" (4.98m x 3.52m)

**BALCONY** 

BEDROOM ONE

11' 7" x 10' 6" (3.52m x 3.19m)