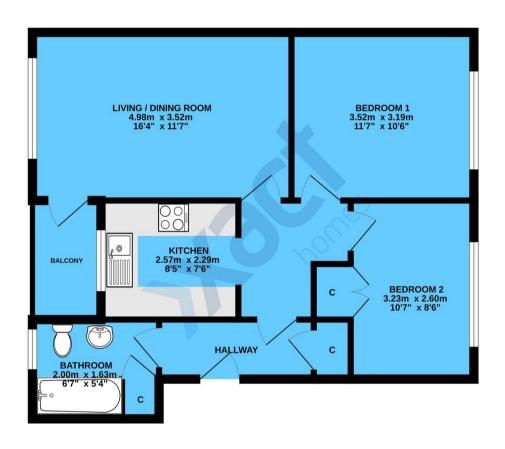

# HALLWAY

KITCHEN

8' 5" x 7' 6" (2.57m x 2.29m)

LIVING / DINING ROOM

16' 4" x 11' 7" (4.98m x 3.52m)

**BALCONY** 

BEDROOM ONE

11' 7" x 10' 6" (3.52m x 3.19m)

BEDROOM TWO

10' 7" x 8' 6" (3.23m x 2.60m)

**BATHROOM** 

6' 7" x 5' 4" (2.00m x 1.63m)

TOTAL SQUARE FOOTAGE

Total floor area: 57.0 sq.m. = 614 sq.ft. approx.

**OUTSIDE THE PROPERTY** 

**COMMUNAL PARKING** 

TOTAL FLOOR AREA: 57.0 sq.m. (614 sq.ft.) approx.

Whilst every attempt has been made to ensure the accusery of the floorpian contained here, measurements of doors, windows, sooms and any other items are approximate and in responsibility is taken for any error, of doors, windows, sooms and any other items are approximate and no responsibility is taken for any error, properties to the contained of the contained