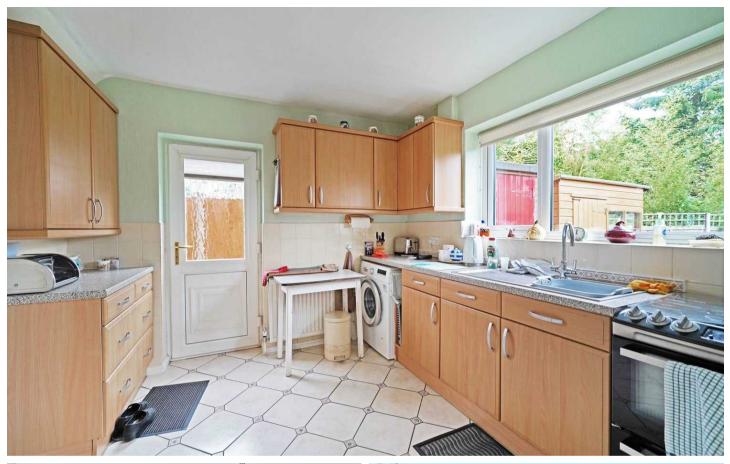

# **ENTRANCE HALLWAY**

LIVING ROOM

16' 5" x 12' 4" (5.00m x 3.76m)

**DINING ROOM** 

10' 6" x 9' 0" (3.20m x 2.74m)

KITCHEN

10' 0" x 9' 8" (3.05m x 2.95m)

FIRST FLOOR