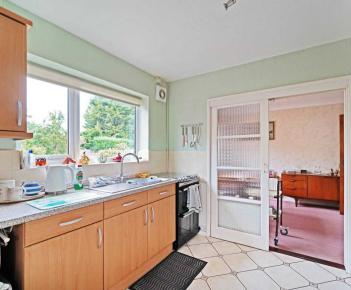

# **ENTRANCE HALLWAY**

LIVING ROOM

16' 5" x 12' 4" (5.00m x 3.76m)

**DINING ROOM** 

10' 6" x 9' 0" (3.20m x 2.74m)

KITCHEN

10' 0" x 9' 8" (3.05m x 2.95m)

FIRST FLOOR