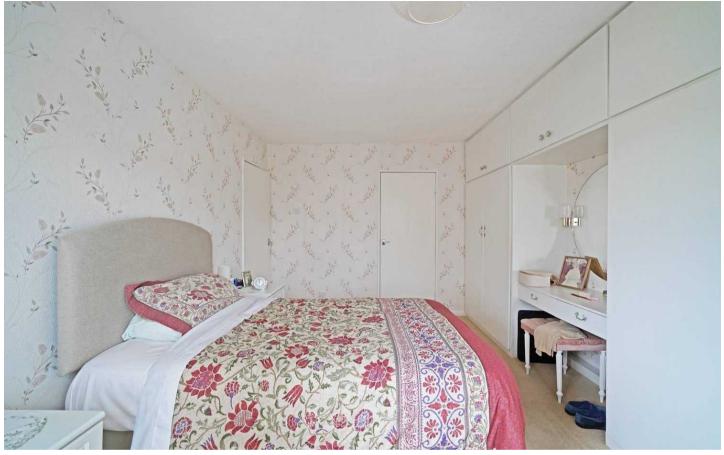

**BEDROOM ONE** 

15' 1" x 10' 8" (4.60m x 3.25m)

BEDROOM TWO

11' 6" x 10' 8" (3.51m x 3.25m)

BEDROOM THREE

8' 10" x 8' 0" (2.69m x 2.44m)

**BATHROOM** 

5' 7" x 4' 11" (1.70m x 1.50m)