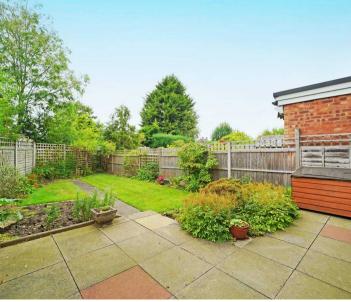

**SEPARATE WC** 

5' 7" x 2' 9" (1.70m x 0.84m)

**TOTAL SQUARE FOOTAGE** 

88 sq.m (947 sq.ft) approx.

**OUTSIDE THE PROPERTY** 

**DRIVEWAY PARKING** 

REAR GARDEN WITH PATIO SEATING AREA