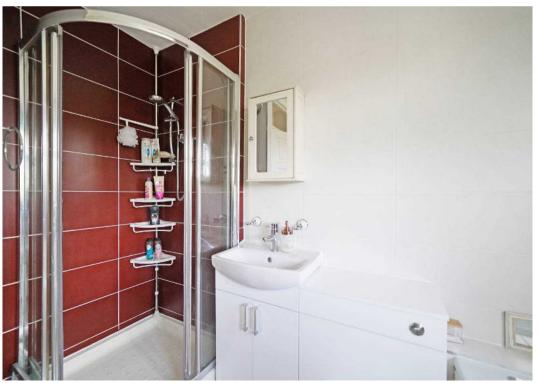

**BEDROOM TWO** 

13' 0" x 8' 2" (3.95m x 2.50m)

BEDROOM THREE

9' 3" x 7' 5" (2.81m x 2.25m)

**BATHROOM** 

9' 6" x 6' 5" (2.90m x 1.95m)

**TOTAL SQUARE FOOTAGE** 

Total floor area: 80.0 sq.m. = 861 sq.ft. approx.