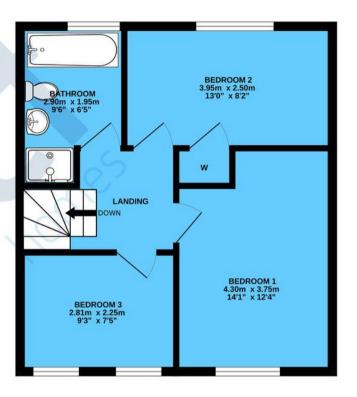

**BEDROOM TWO** 

13' 0" x 8' 2" (3.95m x 2.50m)

BEDROOM THREE

9' 3" x 7' 5" (2.81m x 2.25m)

**BATHROOM** 

9' 6" x 6' 5" (2.90m x 1.95m)

**TOTAL SQUARE FOOTAGE** 

Total floor area: 80.0 sq.m. = 861 sq.ft. approx.

GROUND FLOOR 1ST FLOOR

TOTAL FLOOR AREA: 80.0 sq.m. (861 sq.ft.) approx.

Whilst every attempt has been made to ensure the accuracy of the floorplan contained here, measurements of doors, windows, rooms and any other items are approximate and no responsibility is taken for any error, omission or mis-statement. This plan is for illustrative purposes only and should be used as such by any prospective purchaser. The services, systems and appliances shown have not been tested and no guarantee as to their operability or efficiency can be given.