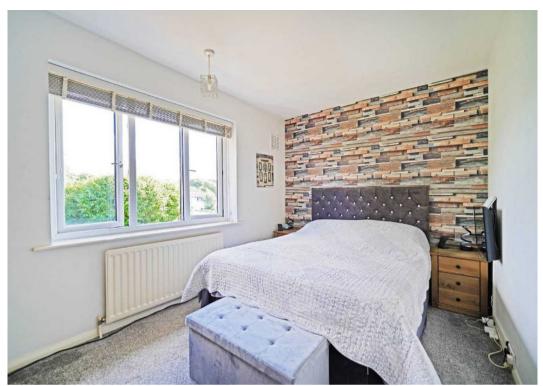

## **ENTRANCE HALLWAY**

LIVING ROOM

13' 3" x 13' 1" (4.05m x 4.00m) With working open fire

KITCHEN / DINING ROOM

19' 8" x 9' 6" (6.00m x 2.90m)

FIRST FLOOR

BEDROOM ONE

14' 1" x 12' 4" (4.30m x 3.76m)

**BEDROOM TWO** 

13' 0" x 8' 2" (3.95m x 2.50m)

BEDROOM THREE

9' 3" x 7' 5" (2.81m x 2.25m)

**BATHROOM** 

9' 6" x 6' 5" (2.90m x 1.95m)

**TOTAL SQUARE FOOTAGE** 

Total floor area: 80.0 sq.m. = 861 sq.ft. approx.