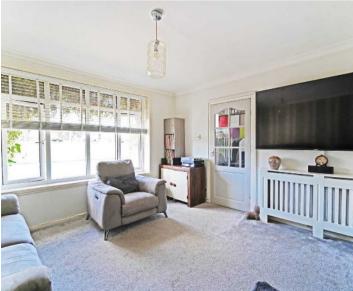

## **ENTRANCE HALLWAY**

LIVING ROOM

13' 3" x 13' 1" (4.05m x 4.00m) With working open fire

KITCHEN / DINING ROOM

19' 8" x 9' 6" (6.00m x 2.90m)

FIRST FLOOR

BEDROOM ONE

14' 1" x 12' 4" (4.30m x 3.76m)