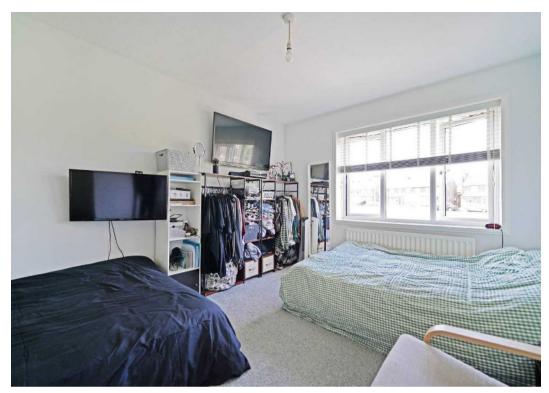

## **ENTRANCE HALLWAY**

LIVING ROOM

13' 3" x 13' 1" (4.05m x 4.00m) With working open fire

KITCHEN / DINING ROOM

19' 8" x 9' 6" (6.00m x 2.90m)

FIRST FLOOR

BEDROOM ONE

14' 1" x 12' 4" (4.30m x 3.76m)

**BEDROOM TWO** 

13' 0" x 8' 2" (3.95m x 2.50m)

BEDROOM THREE

9' 3" x 7' 5" (2.81m x 2.25m)

**BATHROOM** 

9' 6" x 6' 5" (2.90m x 1.95m)

**TOTAL SQUARE FOOTAGE** 

Total floor area: 80.0 sq.m. = 861 sq.ft. approx.