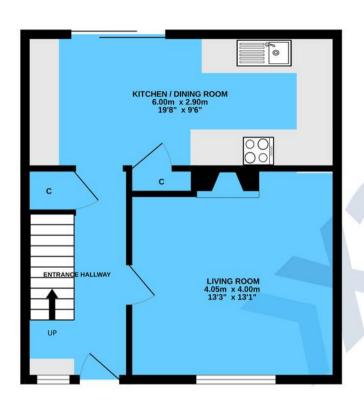

## **ENTRANCE HALLWAY**

LIVING ROOM

13' 3" x 13' 1" (4.05m x 4.00m) With working open fire

KITCHEN / DINING ROOM

19' 8" x 9' 6" (6.00m x 2.90m)

FIRST FLOOR

BEDROOM ONE

14' 1" x 12' 4" (4.30m x 3.76m)

GROUND FLOOR 1ST FLOOR

TOTAL FLOOR AREA: 80.0 sq.m. (861 sq.ft.) approx.

Whilst every attempt has been made to ensure the accuracy of the floorplan contained here, measurements of doors, windows, rooms and any other items are approximate and no responsibility is taken for any error, omission or mis-statement. This plan is for illustrative purposes only and should be used as such by any prospective purchaser. The services, systems and appliances shown have not been tested and no guarantee as to their operability or efficiency can be given.