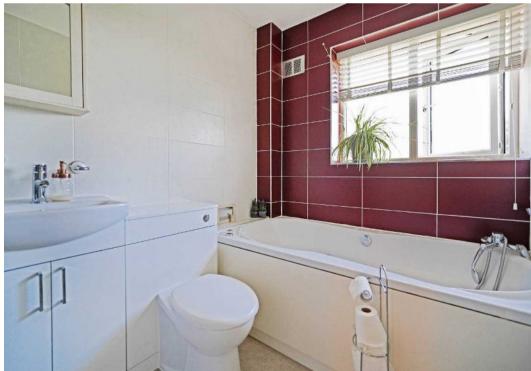

**BEDROOM TWO** 

13' 0" x 8' 2" (3.95m x 2.50m)

BEDROOM THREE

9' 3" x 7' 5" (2.81m x 2.25m)

**BATHROOM** 

9' 6" x 6' 5" (2.90m x 1.95m)

**TOTAL SQUARE FOOTAGE** 

Total floor area: 80.0 sq.m. = 861 sq.ft. approx.