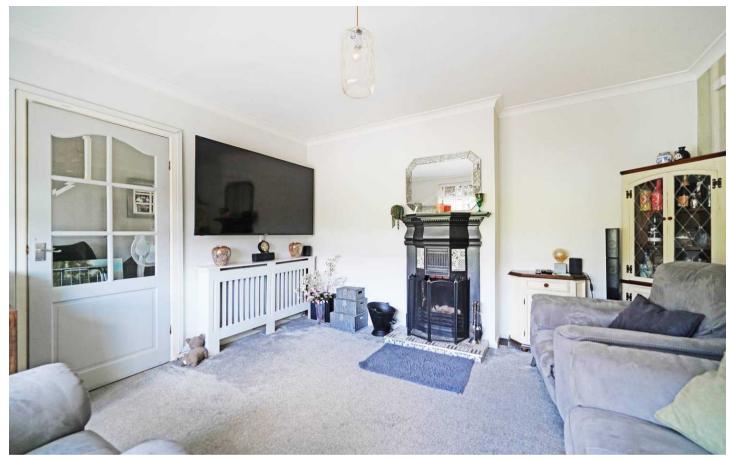

## **ENTRANCE HALLWAY**

LIVING ROOM

13' 3" x 13' 1" (4.05m x 4.00m) With working open fire

KITCHEN / DINING ROOM

19' 8" x 9' 6" (6.00m x 2.90m)

FIRST FLOOR

BEDROOM ONE

14' 1" x 12' 4" (4.30m x 3.76m)