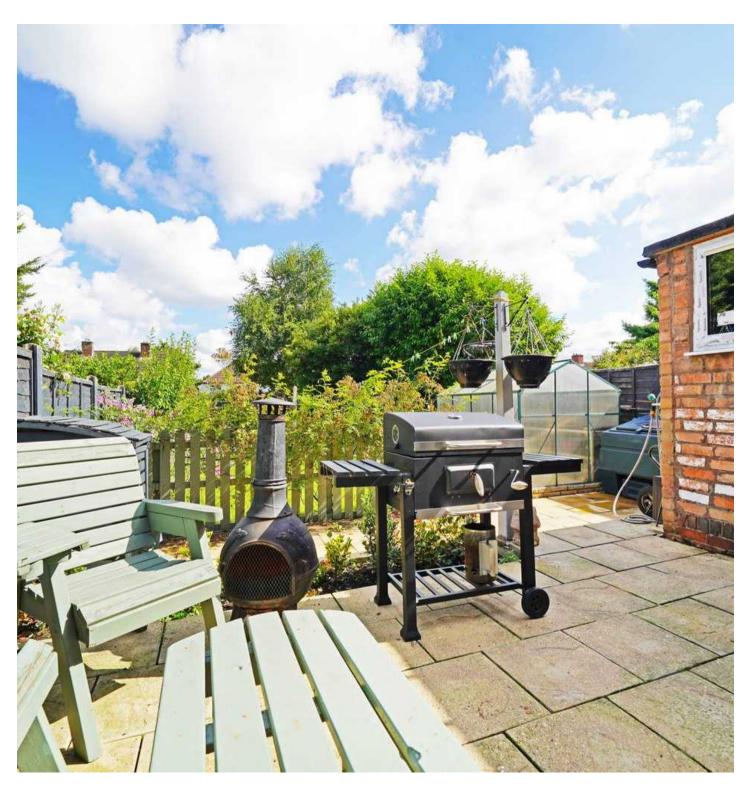

**OUTSIDE THE PROPERTY** 

A DELIGHTFUL REAR GARDEN

## **ITEMS INCLUDED IN SALE**

Rangemaster free standing cooker, Rangemaster extractor, dishwasher, Bush washing machine, all carpets, all blinds, all light fittings, a garden shed and a greenhouse.