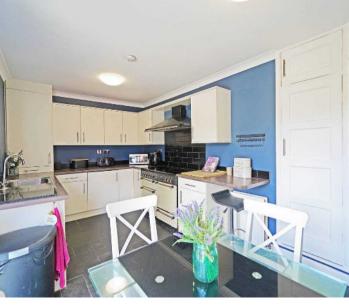

### PROPERTY OVERVIEW

Introducing this charming three-bedroom semidetached property nestled on a quiet and sought-after cul-de-sac, conveniently located just a short distance from Solihull town centre and reputable schools. Perfectly suited for firsttime buyers and young families, this property exudes warmth and comfort. Upon arrival, you are greeted by a driveway providing ample parking space for multiple vehicles. Stepping inside, an inviting entrance hallway leads to an open plan kitchen/dining room flooded with natural light, creating a welcoming ambience. The spacious living room offers a versatile space for relaxation and entertainment. The property boasts three bedrooms, including two generous doubles and a single that can easily be transformed into a home office or nursery to suit your lifestyle needs. A well-appointed family bathroom completes the accommodation. Outside, a delightful rear garden awaits, featuring a patio seating area and a lush lawn section, providing a tranquil outdoor oasis. Don't miss the opportunity to make this property your new home sweet home.

## **ENTRANCE HALLWAY**

LIVING ROOM

13' 3" x 13' 1" (4.05m x 4.00m) With working open fire

KITCHEN / DINING ROOM

19' 8" x 9' 6" (6.00m x 2.90m)

FIRST FLOOR

BEDROOM ONE

14' 1" x 12' 4" (4.30m x 3.76m)

## **ITEMS INCLUDED IN SALE**

Rangemaster free standing cooker, Rangemaster extractor, dishwasher, Bush washing machine, all carpets, all blinds, all light fittings, a garden shed and a greenhouse.