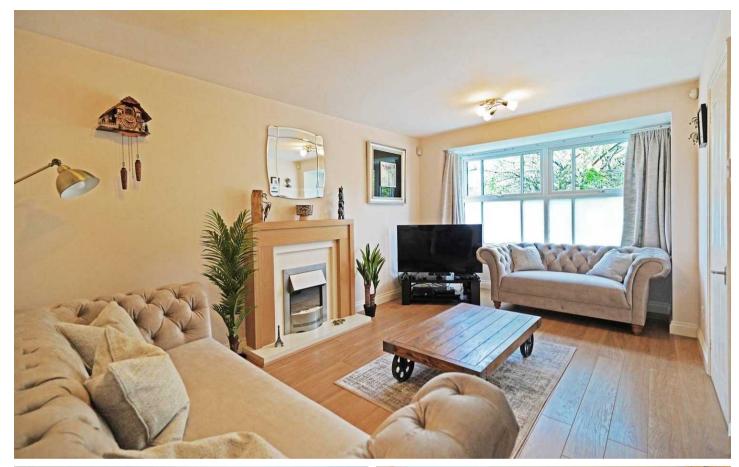

### PROPERTY OVERVIEW

Presenting this charming three-bedroom terrace property located on a tranquil road in Solihull. Ideal for first-time buyers or investors, this well-maintained home offers a comfortable and inviting living space. Upon entering, you are greeted by an entrance hallway with a convenient downstairs toilet. The ground floor boasts a spacious living room, a breakfast kitchen with delightful garden views, and a conservatory providing additional seating or dining space. The single garage offers practical storage solutions. Ascending to the first floor reveals three bedrooms - two doubles and a single - all serviced by a family bathroom. Externally, the property features a delightful rear garden, perfect for unwinding in peace. A parking space in front of the property enhances convenience for residents.

## ENTRANCE HALLWAY

wc

4' 11" x 3' 5" (1.50m x 1.04m)

LIVING ROOM

14' 6" x 13' 6" (4.42m x 4.11m)

BREAKFAST KITCHEN

13' 6" x 7' 11" (4.11m x 2.41m)

CONSERVATORY