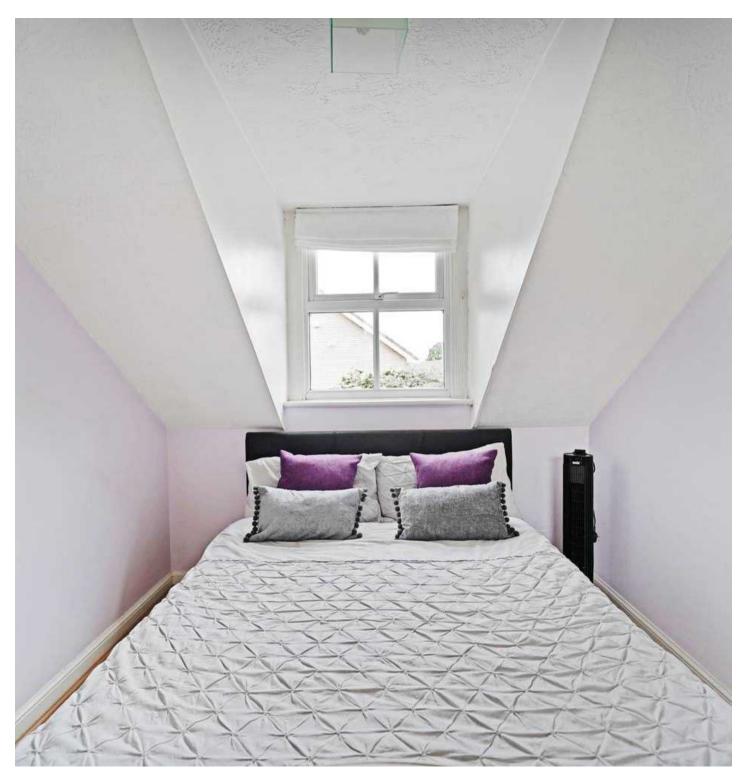

14' 8" x 8' 3" (4.47m x 2.51m)

FIRST FLOOR

BEDROOM ONE

11' 7" x 10' 2" (3.53m x 3.10m)

**BEDROOM TWO** 

16' 8" x 7' 8" (5.08m x 2.34m)

BEDROOM THREE

8' 9" x 6' 10" (2.67m x 2.08m)