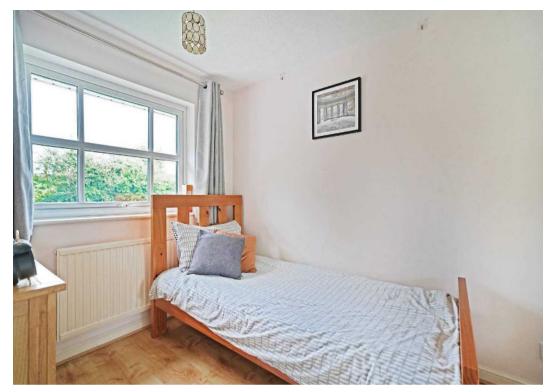

14' 8" x 8' 3" (4.47m x 2.51m)

FIRST FLOOR

BEDROOM ONE

11' 7" x 10' 2" (3.53m x 3.10m)

**BEDROOM TWO** 

16' 8" x 7' 8" (5.08m x 2.34m)

BEDROOM THREE

8' 9" x 6' 10" (2.67m x 2.08m)