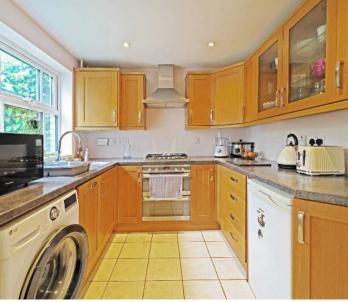

### PROPERTY OVERVIEW

Presenting this charming three-bedroom terrace property located on a tranquil road in Solihull. Ideal for first-time buyers or investors, this well-maintained home offers a comfortable and inviting living space. Upon entering, you are greeted by an entrance hallway with a convenient downstairs toilet. The ground floor boasts a spacious living room, a breakfast kitchen with delightful garden views, and a conservatory providing additional seating or dining space. The single garage offers practical storage solutions. Ascending to the first floor reveals three bedrooms - two doubles and a single - all serviced by a family bathroom. Externally, the property features a delightful rear garden, perfect for unwinding in peace. A parking space in front of the property enhances convenience for residents.

## ENTRANCE HALLWAY

wc

4' 11" x 3' 5" (1.50m x 1.04m)

LIVING ROOM

14' 6" x 13' 6" (4.42m x 4.11m)

BREAKFAST KITCHEN

13' 6" x 7' 11" (4.11m x 2.41m)

CONSERVATORY

## ITEMS INCLUDED IN THE SALE

Electrolux integrated oven, Electrolux integrated hob, Electrolux extractor, Candy fridge, Beko freezer, AEG Electrolux dishwasher, some carpets, blinds and light fittings, garden shed and fitted wardrobes in two bedrooms.