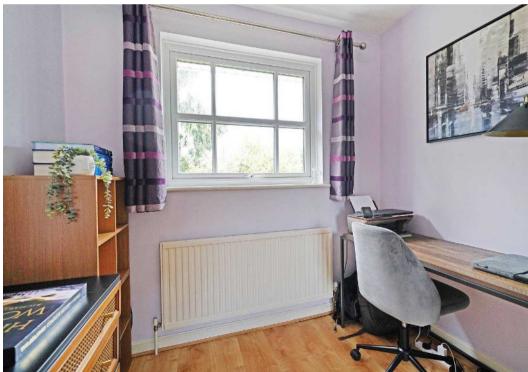

14' 8" x 8' 3" (4.47m x 2.51m)

FIRST FLOOR

BEDROOM ONE

11' 7" x 10' 2" (3.53m x 3.10m)

**BEDROOM TWO** 

16' 8" x 7' 8" (5.08m x 2.34m)

BEDROOM THREE

8' 9" x 6' 10" (2.67m x 2.08m)