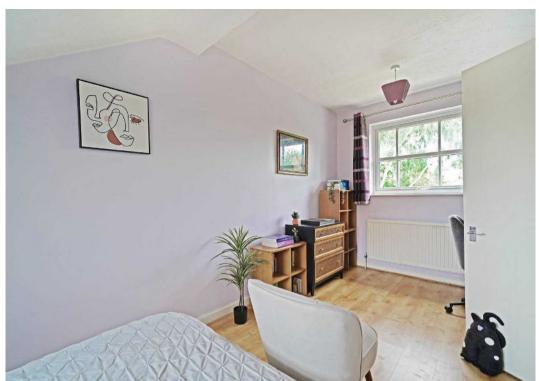

14' 8" x 8' 3" (4.47m x 2.51m)

FIRST FLOOR

BEDROOM ONE

11' 7" x 10' 2" (3.53m x 3.10m)

**BEDROOM TWO** 

16' 8" x 7' 8" (5.08m x 2.34m)

BEDROOM THREE

8' 9" x 6' 10" (2.67m x 2.08m)