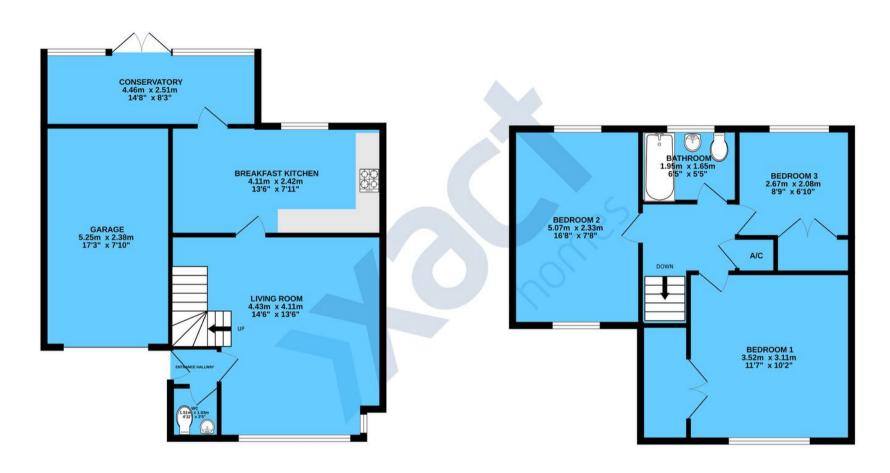

## ENTRANCE HALLWAY

wc

4' 11" x 3' 5" (1.50m x 1.04m)

LIVING ROOM

14' 6" x 13' 6" (4.42m x 4.11m)

BREAKFAST KITCHEN

13' 6" x 7' 11" (4.11m x 2.41m)

CONSERVATORY

14' 8" x 8' 3" (4.47m x 2.51m)

FIRST FLOOR

BEDROOM ONE

11' 7" x 10' 2" (3.53m x 3.10m)

**BEDROOM TWO** 

16' 8" x 7' 8" (5.08m x 2.34m)

BEDROOM THREE

8' 9" x 6' 10" (2.67m x 2.08m)

**BATHROOM** 

6' 5" x 5' 5" (1.96m x 1.65m)

**OUTSIDE THE PROPERTY** 

GARAGE

17' 3" x 7' 10" (5.26m x 2.39m)

**TOTAL SQUARE FOOTAGE** 

84.9 sq.m (914 sq.ft) approx.

GROUND FLOOR 1ST FLOOR

TOTAL FLOOR AREA: 84.9 sq.m. (914 sq.ft.) approx.

Whilst every attempt has been made to ensure the accuracy of the floorplan contained here, measurements of doors, windows, rooms and any other items are approximate and no responsibility is taken for any error, omission or mis-statement. This plan is for illustrative purposes only and should be used as such by any prospective purchaser. The services, systems and appliances shown have not been tested and no guarantee as to their operatility or efficiency can be given.